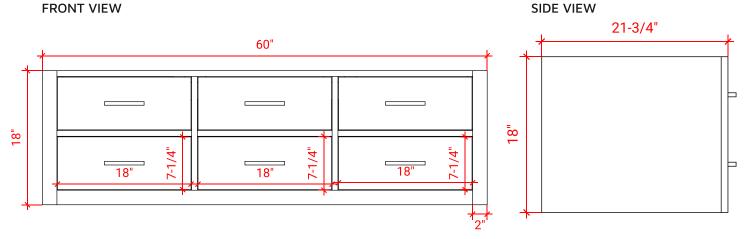

# ARIEL

### W060S

| . : 🤺 | <i></i> |   |
|-------|---------|---|
|       |         |   |
|       |         | · |
|       |         |   |

### **BASE CABINET DIMENSIONS**

60" W x 21.75" D x 18" H

### **FEATURES**

- Solid wood frame & plywood panels
- Dovetail drawers and joints
- Soft closing doors & drawers

### HARDWARE FINISHES



Polished Chrome

## AVAILABLE COLORS





### PLAN VIEW





### OVERALL DIMENSIONS

61" W x 22" D x 1.5" H

### COUNTERTOP OPTIONS



Carrara Marble



### CW-061S-OVL-CT WQ-061S-OV

### COUNTERTOP PLAN VIEW

### **FEATURES**

• Solid countertop with mitered edges & seams

EDGE SIDE VIEW

- Undermount white oval sink
- Pre-drilled for 8" widespread faucet

### INCLUDED

- Countertop
- Matching Backsplash
- Oval Sink

# 61"

### THREE DIMENSIONAL COUNTERTOP VIEW