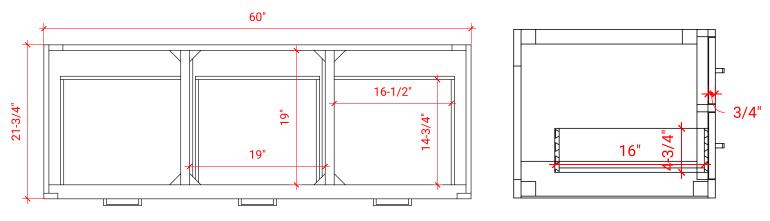

# ARIEL

### W060S

| . : 🤺 | <i></i> |   |
|-------|---------|---|
|       |         |   |
|       |         | · |
|       |         |   |

### **BASE CABINET DIMENSIONS**

60" W x 21.75" D x 18" H

### **FEATURES**

- Solid wood frame & plywood panels
- Dovetail drawers and joints
- Soft closing doors & drawers

### HARDWARE FINISHES



Polished Chrome

## AVAILABLE COLORS





### PLAN VIEW





### OVERALL DIMENSIONS

61" W x 22" D x 1.5" H

### COUNTERTOP OPTIONS



Carrara Marble



### CW-061S-OVL-CT WQ-061S-OV

### COUNTERTOP PLAN VIEW

### **FEATURES**

• Solid countertop with mitered edges & seams

EDGE SIDE VIEW

- Undermount white oval sink
- Pre-drilled for 8" widespread faucet

### INCLUDED

- Countertop
- Matching Backsplash
- Oval Sink

# 61"

### THREE DIMENSIONAL COUNTERTOP VIEW