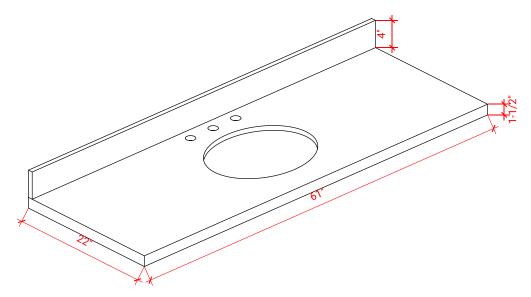

### OVERALL DIMENSIONS

61" W x 22" D x 1.5" H

### **FEATURES**

• Solid countertop with mitered edges & seams

EDGE SIDE VIEW

- Undermount white oval sink
- Pre-drilled for 8" widespread faucet

### THREE DIMENSIONAL COUNTERTOP VIEW