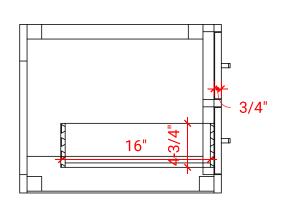

### **W060S**



### **BASE CABINET DIMENSIONS**

60" W x 21.75" D x 18" H

### **FEATURES**

- Solid wood frame & plywood panels
- Dovetail drawers and joints
- Soft closing doors & drawers

### HARDWARE FINISHES



### **AVAILABLE COLORS**



# FRONT VIEW 21-3/4" 60" 18" 18" 18" 18" 2"

### **PLAN VIEW**







### **OVERALL DIMENSIONS**

61" W x 22" D x 1.5" H

# **COUNTERTOP OPTIONS**







White Quartz WQ-061S-REC-CT

### **FEATURES**

- Solid countertop with mitered edges & seams
- Undermount white rectangular sink
- Pre-drilled for 8" widespread faucet

### **INCLUDED**

- Countertop
- Matching Backsplash
- Rectangle Sink

### COUNTERTOP PLAN VIEW

# COOKIEKIOI IEKKI VIEW





## THREE DIMENSIONAL COUNTERTOP VIEW