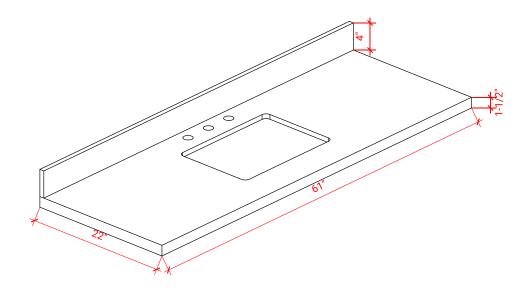

### **OVERALL DIMENSIONS**

61" W x 22" D x 1.5" H

## THREE DIMENSIONAL COUNTERTOP VIEW