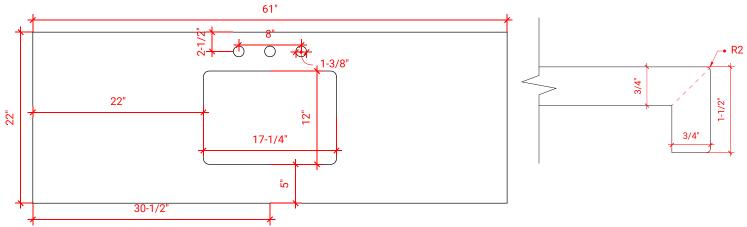

### **OVERALL DIMENSIONS**

61" W x 22" D x 1.5" H

### COUNTERTOP PLAN VIEW

### **FEATURES**

- Solid countertop with mitered edges & seams
- Undermount white rectangular sink
- Pre-drilled for 8" widespread faucet

### **INCLUDED**

- Countertop
- Matching Backsplash
- Rectangle Sink