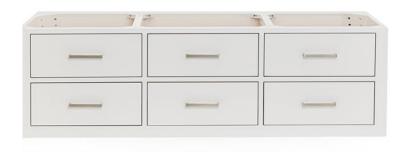

### **W060S**

### **BASE CABINET DIMENSIONS**

60" W x 21.75" D x 18" H

### **FEATURES**

- Solid wood frame & plywood panels
- Dovetail drawers and joints
- Soft closing doors & drawers