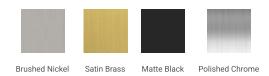

### **W060S**



### **BASE CABINET DIMENSIONS**

60" W x 21.75" D x 18" H

### **FEATURES**

- Solid wood frame & plywood panels
- Dovetail drawers and joints
- Soft closing doors & drawers

### HARDWARE FINISHES



### **AVAILABLE COLORS**



# FRONT VIEW 21-3/4" 60" 18" 18" 18" 18" 2"

### **PLAN VIEW**







### **OVERALL DIMENSIONS**

61" W x 22" D x 1.5" H

# **COUNTERTOP OPTIONS**







White Quartz WQ-061S-REC-CT

### **FEATURES**

- Solid countertop with mitered edges & seams
- Undermount white rectangular sink
- Pre-drilled for 8" widespread faucet

### **INCLUDED**

- Countertop
- Matching Backsplash
- Rectangle Sink

### COUNTERTOP PLAN VIEW

# COOKIEKIOI IEKKI VIEW





## THREE DIMENSIONAL COUNTERTOP VIEW