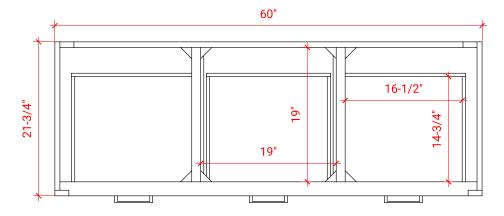

### **W060S**



### **BASE CABINET DIMENSIONS**

60" W x 21.75" D x 18" H

### **FEATURES**

- Solid wood frame & plywood panels
- Dovetail drawers and joints
- Soft closing doors & drawers

### HARDWARE FINISHES



### **AVAILABLE COLORS**



# FRONT VIEW 21-3/4" 60" 18" 18" 18" 18" 2"

### **PLAN VIEW**







### **OVERALL DIMENSIONS**

61" W x 22" D x 1.5" H

# **COUNTERTOP OPTIONS**







White Quartz WQ-061S-REC-CT

### **FEATURES**

- Solid countertop with mitered edges & seams
- Undermount white rectangular sink
- Pre-drilled for 8" widespread faucet

### **INCLUDED**

- Countertop
- Matching Backsplash
- Rectangle Sink

### COUNTERTOP PLAN VIEW

# COOKIEKIOI IEKKI VIEW





## THREE DIMENSIONAL COUNTERTOP VIEW