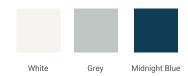

### **W060S**



### **BASE CABINET DIMENSIONS**

60" W x 21.75" D x 18" H

### **FEATURES**

- Solid wood frame & plywood panels
- Dovetail drawers and joints
- Soft closing doors & drawers

### HARDWARE FINISHES



### **AVAILABLE COLORS**



# FRONT VIEW 21-3/4" 60" 18" 18" 18" 18" 2"

### **PLAN VIEW**







### **OVERALL DIMENSIONS**

61" W x 22" D x 1.5" H

# **COUNTERTOP OPTIONS**







White Quartz WQ-061S-REC-CT

### **FEATURES**

- Solid countertop with mitered edges & seams
- Undermount white rectangular sink
- Pre-drilled for 8" widespread faucet

### **INCLUDED**

- Countertop
- Matching Backsplash
- Rectangle Sink

### COUNTERTOP PLAN VIEW

# COOKIEKIOI IEKKI VIEW





## THREE DIMENSIONAL COUNTERTOP VIEW