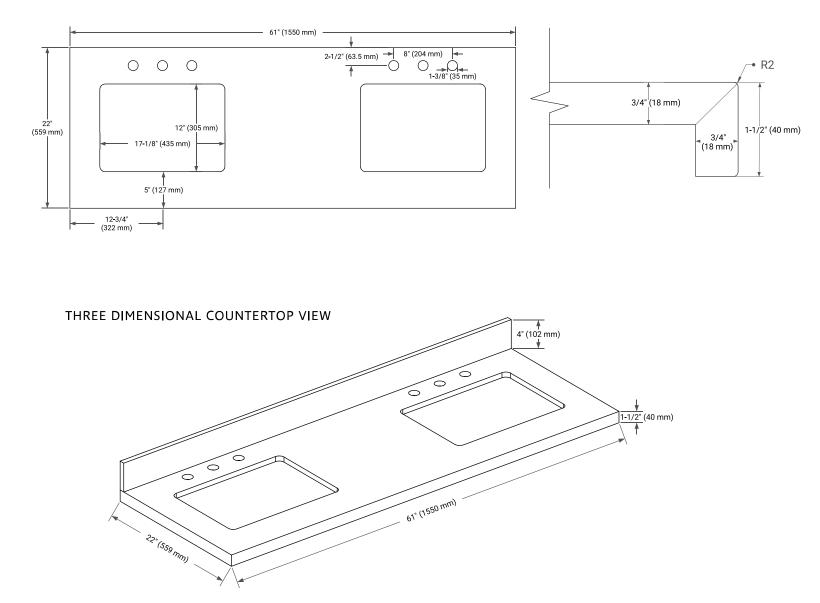

# **OVERALL DIMENSIONS**

61" W x 22" D x 1.5" H

# FEATURES

- Solid countertop with mitered edges & seams
- Undermount white rectangular sink
- Pre-drilled for 8" widespread faucet

#### COUNTERTOP PLAN VIEW

#### EDGE SIDE VIEW