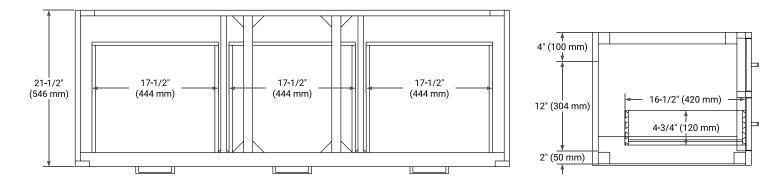

# ARIEL

## **BASE CABINET DIMENSIONS**

60" W x 21.5" D x 18" H

# 

#### FEATURES

- Solid wood frame & plywood panels
- Dovetail drawers and joints
- Soft closing doors & drawers

# HARDWARE FINISHES\*



Brushed Nickel Satin Brass Matte Black Polished Chrome

 $^{\ast}$  Hardware will come preinstalled. Other options are available in the store if you want a different finish.

# AVAILABLE COLORS



SIDE VIEW





#### PLAN VIEW



FRONT VIEW

# **OVERALL DIMENSIONS**

61" W x 22" D x 1.5" H

## COUNTERTOP OPTIONS



Carrara Marble

White Quartz

# FEATURES

- Solid countertop with mitered edges & seams
- Undermount white rectangular sink
- Pre-drilled for 8" widespread faucet

#### INCLUDED

- Countertop
- Matching Backsplash
- Rectangle Sinks

#### COUNTERTOP PLAN VIEW

#### EDGE SIDE VIEW