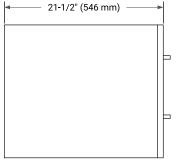

# ARIEL

## **BASE CABINET DIMENSIONS**

60" W x 21.5" D x 18" H

# 

#### FEATURES

- Solid wood frame & plywood panels
- Dovetail drawers and joints
- Soft closing doors & drawers

# HARDWARE FINISHES\*



Brushed Nickel Satin Brass Matte Black Polished Chrome

 $^{\ast}$  Hardware will come preinstalled. Other options are available in the store if you want a different finish.

# AVAILABLE COLORS



SIDE VIEW





#### PLAN VIEW



FRONT VIEW

# **OVERALL DIMENSIONS**

61" W x 22" D x 1.5" H

## COUNTERTOP OPTIONS



Carrara Marble

White Quartz

# FEATURES

- Solid countertop with mitered edges & seams
- Undermount white rectangular sink
- Pre-drilled for 8" widespread faucet

#### INCLUDED

- Countertop
- Matching Backsplash
- Rectangle Sinks

#### COUNTERTOP PLAN VIEW

#### EDGE SIDE VIEW