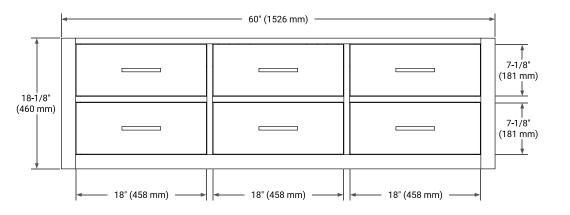

## **BASE CABINET DIMENSIONS**

60" W x 21.5" D x 18" H

#### PLAN VIEW

FRONT VIEW