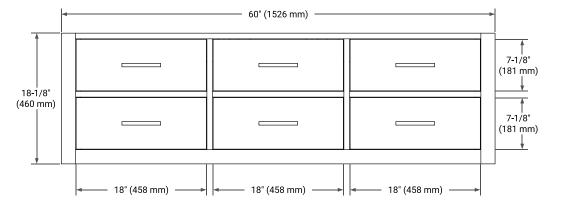

# **BASE CABINET DIMENSIONS**

60" W x 21.5" D x 18" H

# FRONT VIEW SIDE VIEW

#### **PLAN VIEW**