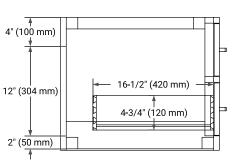

# COUNTERTOP PLAN VIEW

# 61\* (1550 mm) 2-1/2\* (63.5 mm) 3-1/2\* (63.5 mm) 1-3/8\* (35 mm) 4\* (102 mm) 12-3/4\* (322 mm)