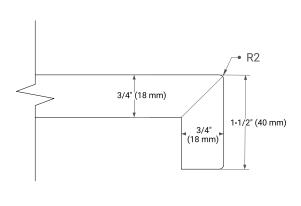

H



# **FEATURES**

- Solid wood frame & plywood panels
- Dovetail drawers and joints
- · Soft closing doors & drawers

# HARDWARE FINISHES\*



<sup>\*</sup> Hardware will come preinstalled. Other options are available in the store if you want a different finish.

# **AVAILABLE COLORS**



# FRONT VIEW SIDE VIEW





#### **PLAN VIEW**







# **OVERALL DIMENSIONS**

61" W x 22" D x 1.5" H

# **COUNTERTOP OPTIONS**





Carrara Marble

White Quartz

# **FEATURES**

- Solid countertop with mitered edges & seams
- Undermount white oval sink
- Pre-drilled for 8" widespread faucet

# **INCLUDED**

- Countertop
- Matching Backsplash
- Oval Sinks

# COUNTERTOP PLAN VIEW

# 61\* (1550 mm) 2-1/2\* (63.5 mm) 3-1/2\* (63.5 mm) 1-3/8\* (35 mm) 4\* (102 mm) 12-3/4\* (322 mm)

# **EDGE SIDE VIEW**