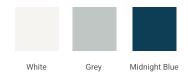

# **BASE CABINET DIMENSIONS**

60" W x 21.5" D x 18" H



# **FEATURES**

- Solid wood frame & plywood panels
- Dovetail drawers and joints
- · Soft closing doors & drawers

# HARDWARE FINISHES\*



<sup>\*</sup> Hardware will come preinstalled. Other options are available in the store if you want a different finish.

# **AVAILABLE COLORS**



# FRONT VIEW SIDE VIEW





#### **PLAN VIEW**







# **OVERALL DIMENSIONS**

61" W x 22" D x 1.5" H

# **COUNTERTOP OPTIONS**





Carrara Marble

White Quartz

# **FEATURES**

- Solid countertop with mitered edges & seams
- Undermount white oval sink
- Pre-drilled for 8" widespread faucet

# **INCLUDED**

- Countertop
- Matching Backsplash
- Oval Sinks

# COUNTERTOP PLAN VIEW

# 61\* (1550 mm) 2-1/2\* (63.5 mm) 3-1/2\* (63.5 mm) 1-3/8\* (35 mm) 4\* (102 mm) 12-3/4\* (322 mm)

# **EDGE SIDE VIEW**