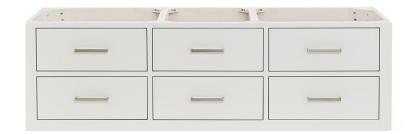

# **BASE CABINET DIMENSIONS**

60" W x 21.5" D x 18" H

# **FEATURES**

- Solid wood frame & plywood panels
- Dovetail drawers and joints
- · Soft closing doors & drawers