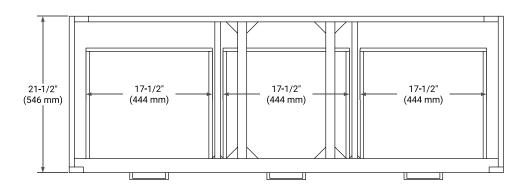

# **BASE CABINET DIMENSIONS**

60" W x 21.5" D x 18" H



# **FEATURES**

- Solid wood frame & plywood panels
- Dovetail drawers and joints
- · Soft closing doors & drawers

# HARDWARE FINISHES\*



<sup>\*</sup> Hardware will come preinstalled. Other options are available in the store if you want a different finish.

# **AVAILABLE COLORS**



# FRONT VIEW SIDE VIEW





#### **PLAN VIEW**







# **OVERALL DIMENSIONS**

61" W x 22" D x 1.5" H

# **COUNTERTOP OPTIONS**





Carrara Marble

White Quartz

# **FEATURES**

- Solid countertop with mitered edges & seams
- Undermount white oval sink
- Pre-drilled for 8" widespread faucet

# **INCLUDED**

- Countertop
- Matching Backsplash
- Oval Sinks

# COUNTERTOP PLAN VIEW

# 61\* (1550 mm) 2-1/2\* (63.5 mm) 3-1/2\* (63.5 mm) 1-3/8\* (35 mm) 4\* (102 mm) 12-3/4\* (322 mm)

# **EDGE SIDE VIEW**