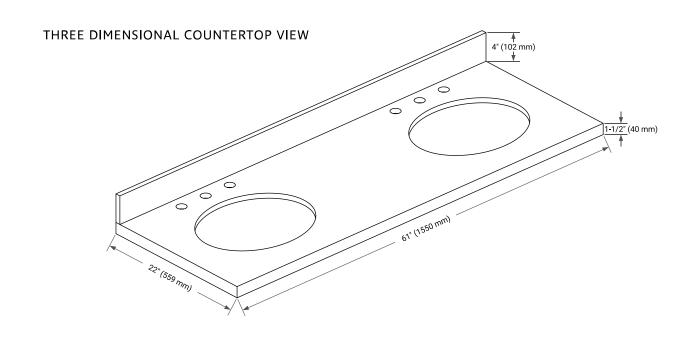

# **OVERALL DIMENSIONS**

61" W x 22" D x 1.5" H

# **FEATURES**

- Solid countertop with mitered edges & seams
- Undermount white oval sink
- Pre-drilled for 8" widespread faucet

# **INCLUDED**

- Countertop
- Matching Backsplash
- Oval Sinks