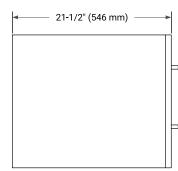

# **BASE CABINET DIMENSIONS**

60" W x 21.5" D x 18" H



# **FEATURES**

- Solid wood frame & plywood panels
- Dovetail drawers and joints
- · Soft closing doors & drawers

# HARDWARE FINISHES\*



<sup>\*</sup> Hardware will come preinstalled. Other options are available in the store if you want a different finish.

# **AVAILABLE COLORS**



# FRONT VIEW SIDE VIEW





#### **PLAN VIEW**







# **OVERALL DIMENSIONS**

61" W x 22" D x 1.5" H

# **COUNTERTOP OPTIONS**





Carrara Marble

White Quartz

# **FEATURES**

- Solid countertop with mitered edges & seams
- Undermount white oval sink
- Pre-drilled for 8" widespread faucet

# **INCLUDED**

- Countertop
- Matching Backsplash
- Oval Sinks

# COUNTERTOP PLAN VIEW

# 61\* (1550 mm) 2-1/2\* (63.5 mm) 3-1/2\* (63.5 mm) 1-3/8\* (35 mm) 4\* (102 mm) 12-3/4\* (322 mm)

# **EDGE SIDE VIEW**