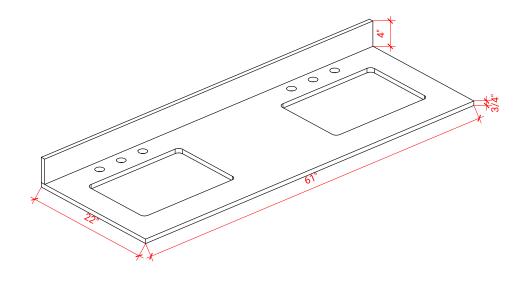

# **OVERALL DIMENSIONS**

61" W x 22" D x 0.75" H

### THREE DIMENSIONAL COUNTERTOP VIEW