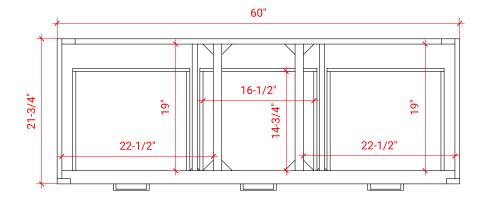

## W060D



### **BASE CABINET DIMENSIONS**

60" W x 21.75" D x 18" H

# **FEATURES**

- Solid wood frame & plywood panels
- Dovetail drawers and joints
- Soft closing doors & drawers

# HARDWARE FINISHES



# **AVAILABLE COLORS**



# FRONT VIEW



# SIDE VIEW



### **PLAN VIEW**







# **OVERALL DIMENSIONS**

61" W x 22" D x 0.75" H

# **COUNTERTOP OPTIONS**



Carrara Marble CW2-061D-REC-CT

# **FEATURES**

- Solid countertop with mitered edges & seams
- Undermount white rectangular sink
- Pre-drilled for 8" widespread faucet

### **INCLUDED**

- Countertop
- Matching Backsplash
- Rectangle Sinks

### COUNTERTOP PLAN VIEW

# 61" | 1-3/8" | 17-1/4" | 17-1/4" | 12-3/4" | 12-3/4"

### **EDGE SIDE VIEW**



### THREE DIMENSIONAL COUNTERTOP VIEW