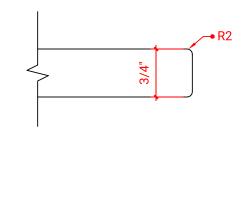

## W060D



### **BASE CABINET DIMENSIONS**

60" W x 21.75" D x 18" H

# **FEATURES**

- Solid wood frame & plywood panels
- Dovetail drawers and joints
- Soft closing doors & drawers

# HARDWARE FINISHES



# **AVAILABLE COLORS**



# FRONT VIEW



# SIDE VIEW



### **PLAN VIEW**







# **OVERALL DIMENSIONS**

61" W x 22" D x 0.75" H

# **COUNTERTOP OPTIONS**



Carrara Marble CW2-061D-REC-CT

# **FEATURES**

- Solid countertop with mitered edges & seams
- Undermount white rectangular sink
- Pre-drilled for 8" widespread faucet

### **INCLUDED**

- Countertop
- Matching Backsplash
- Rectangle Sinks

### COUNTERTOP PLAN VIEW

# 61" | 1-3/8" | 17-1/4" | 17-1/4" | 12-3/4" | 12-3/4"

### **EDGE SIDE VIEW**



### THREE DIMENSIONAL COUNTERTOP VIEW