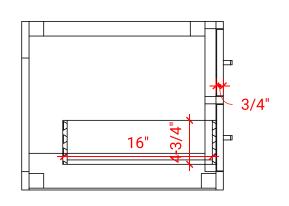

## W060D



### **BASE CABINET DIMENSIONS**

60" W x 21.75" D x 18" H

# **FEATURES**

- Solid wood frame & plywood panels
- Dovetail drawers and joints
- Soft closing doors & drawers

# HARDWARE FINISHES



# **AVAILABLE COLORS**



# FRONT VIEW



# SIDE VIEW



### **PLAN VIEW**







# **OVERALL DIMENSIONS**

61" W x 22" D x 0.75" H

# **COUNTERTOP OPTIONS**



Carrara Marble CW2-061D-REC-CT

# **FEATURES**

- Solid countertop with mitered edges & seams
- Undermount white rectangular sink
- Pre-drilled for 8" widespread faucet

### **INCLUDED**

- Countertop
- Matching Backsplash
- Rectangle Sinks

### COUNTERTOP PLAN VIEW

# 61" | 1-3/8" | 17-1/4" | 17-1/4" | 12-3/4" | 12-3/4"

### **EDGE SIDE VIEW**



### THREE DIMENSIONAL COUNTERTOP VIEW