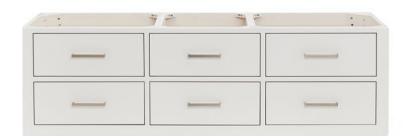

## W060D

### **BASE CABINET DIMENSIONS**

60" W x 21.75" D x 18" H

# **FEATURES**

- Solid wood frame & plywood panels
- Dovetail drawers and joints
- Soft closing doors & drawers