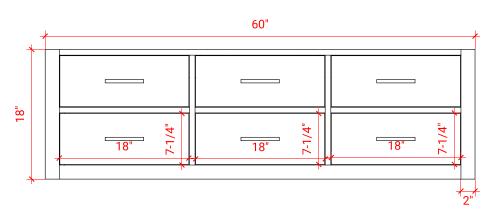

## W060D



### **BASE CABINET DIMENSIONS**

60" W x 21.75" D x 18" H

# **FEATURES**

- Solid wood frame & plywood panels
- Dovetail drawers and joints
- Soft closing doors & drawers

# HARDWARE FINISHES



# **AVAILABLE COLORS**



# FRONT VIEW



# SIDE VIEW



### **PLAN VIEW**







# **OVERALL DIMENSIONS**

61" W x 22" D x 0.75" H

# **COUNTERTOP OPTIONS**



Carrara Marble CW2-061D-REC-CT

# **FEATURES**

- Solid countertop with mitered edges & seams
- Undermount white rectangular sink
- Pre-drilled for 8" widespread faucet

### **INCLUDED**

- Countertop
- Matching Backsplash
- Rectangle Sinks

### COUNTERTOP PLAN VIEW

# 61" | 1-3/8" | 17-1/4" | 17-1/4" | 12-3/4" | 12-3/4"

### **EDGE SIDE VIEW**



### THREE DIMENSIONAL COUNTERTOP VIEW