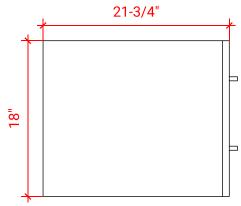

## W060D



### **BASE CABINET DIMENSIONS**

60" W x 21.75" D x 18" H

# **FEATURES**

- Solid wood frame & plywood panels
- Dovetail drawers and joints
- Soft closing doors & drawers

# HARDWARE FINISHES



# **AVAILABLE COLORS**



# FRONT VIEW



# SIDE VIEW



### **PLAN VIEW**







# **OVERALL DIMENSIONS**

61" W x 22" D x 0.75" H

# **COUNTERTOP OPTIONS**



Carrara Marble CW2-061D-REC-CT

# **FEATURES**

- Solid countertop with mitered edges & seams
- Undermount white rectangular sink
- Pre-drilled for 8" widespread faucet

### **INCLUDED**

- Countertop
- Matching Backsplash
- Rectangle Sinks

### COUNTERTOP PLAN VIEW

# 61" | 1-3/8" | 17-1/4" | 17-1/4" | 12-3/4" | 12-3/4"

### **EDGE SIDE VIEW**



### THREE DIMENSIONAL COUNTERTOP VIEW