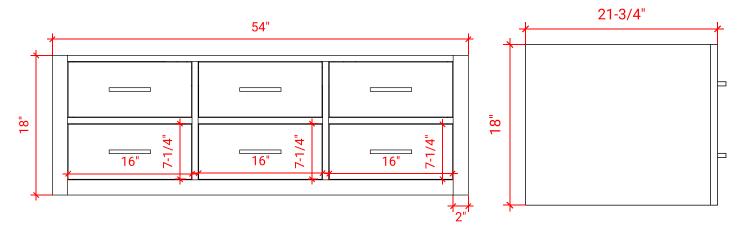

#### **BASE CABINET DIMENSIONS**

54" W x 21.75" D x 18" H

### FRONT VIEW SIDE VIEW