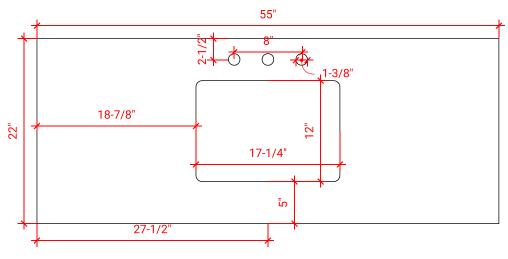

### **OVERALL DIMENSIONS**

55" W x 22" D x 1.5" H

### **FEATURES**

- Solid countertop with mitered edges & seams
- Undermount white rectangular sink
- Pre-drilled for 8" widespread faucet

#### COUNTERTOP PLAN VIEW