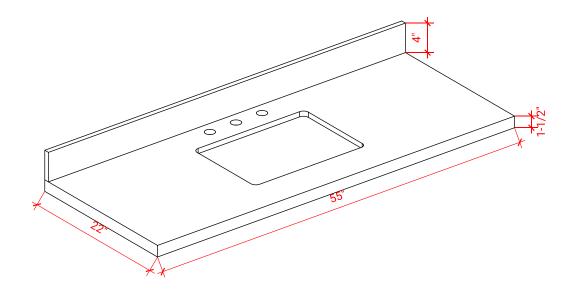

### **OVERALL DIMENSIONS**

55" W x 22" D x 1.5" H

#### THREE DIMENSIONAL COUNTERTOP VIEW