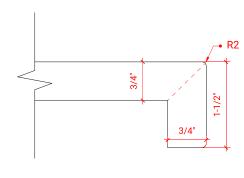

### **W054S**



#### **BASE CABINET DIMENSIONS**

54" W x 21.75" D x 18" H

### **FEATURES**

- Solid wood frame & plywood panels
- Dovetail drawers and joints
- Soft closing doors & drawers

## HARDWARE FINISHES



### **AVAILABLE COLORS**



### FRONT VIEW SIDE VIEW



#### **PLAN VIEW**







### **OVERALL DIMENSIONS**

55" W x 22" D x 1.5" H

# **COUNTERTOP OPTIONS**







White Quartz WQ-055S-REC-CT

### **FEATURES**

- Solid countertop with mitered edges & seams
- Undermount white rectangular sink
- Pre-drilled for 8" widespread faucet

#### **INCLUDED**

- Countertop
- Matching Backsplash
- Rectangle Sink

#### COUNTERTOP PLAN VIEW



#### **EDGE SIDE VIEW**



#### THREE DIMENSIONAL COUNTERTOP VIEW