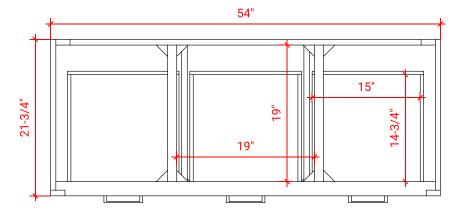

### **W054S**



#### **BASE CABINET DIMENSIONS**

54" W x 21.75" D x 18" H

### **FEATURES**

- Solid wood frame & plywood panels
- Dovetail drawers and joints
- Soft closing doors & drawers

## HARDWARE FINISHES



### **AVAILABLE COLORS**



### FRONT VIEW SIDE VIEW



#### **PLAN VIEW**







### **OVERALL DIMENSIONS**

55" W x 22" D x 1.5" H

# **COUNTERTOP OPTIONS**







White Quartz WQ-055S-REC-CT

### **FEATURES**

- Solid countertop with mitered edges & seams
- Undermount white rectangular sink
- Pre-drilled for 8" widespread faucet

#### **INCLUDED**

- Countertop
- Matching Backsplash
- Rectangle Sink

#### COUNTERTOP PLAN VIEW



#### **EDGE SIDE VIEW**



#### THREE DIMENSIONAL COUNTERTOP VIEW