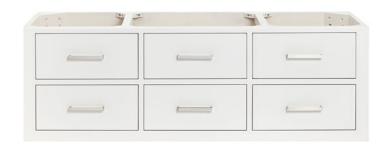

### **W054S**

#### **BASE CABINET DIMENSIONS**

54" W x 21.75" D x 18" H

### **FEATURES**

- Solid wood frame & plywood panels
- Dovetail drawers and joints
- Soft closing doors & drawers