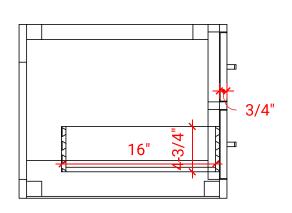

### **W054S**



#### **BASE CABINET DIMENSIONS**

54" W x 21.75" D x 18" H

### **FEATURES**

- Solid wood frame & plywood panels
- Dovetail drawers and joints
- Soft closing doors & drawers

## HARDWARE FINISHES



### **AVAILABLE COLORS**



### FRONT VIEW SIDE VIEW



#### **PLAN VIEW**







### **OVERALL DIMENSIONS**

55" W x 22" D x 1.5" H

# **COUNTERTOP OPTIONS**







White Quartz WQ-055S-REC-CT

### **FEATURES**

- Solid countertop with mitered edges & seams
- Undermount white rectangular sink
- Pre-drilled for 8" widespread faucet

#### **INCLUDED**

- Countertop
- Matching Backsplash
- Rectangle Sink

#### COUNTERTOP PLAN VIEW



#### **EDGE SIDE VIEW**



#### THREE DIMENSIONAL COUNTERTOP VIEW