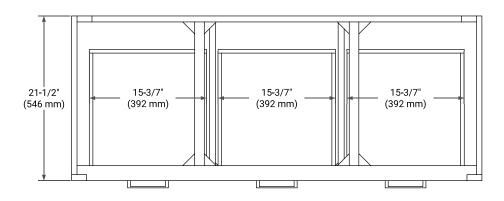

### **BASE CABINET DIMENSIONS**

54" W x 21.5" D x 18" H



### **FEATURES**

- · Solid wood frame & plywood panels
- · Dovetail drawers and joints
- Soft closing doors & drawers

### HARDWARE FINISHES\*



<sup>\*</sup> Hardware will come preinstalled. Other options are available in the store if you want a different finish.

### **AVAILABLE COLORS**



## FRONT VIEW SIDE VIEW



#### **PLAN VIEW**







### **OVERALL DIMENSIONS**

55" W x 22" D x 0.75" H

## **COUNTERTOP OPTIONS**



Carrara Marble

## **FEATURES**

- Solid countertop with mitered edges & seams
- Undermount white rectangular sink
- Pre-drilled for 8" widespread faucet

### **INCLUDED**

- Countertop
- Matching Backsplash
- Rectangle Sink

## COUNTERTOP PLAN VIEW



### **EDGE SIDE VIEW**



# THREE DIMENSIONAL COUNTERTOP VIEW