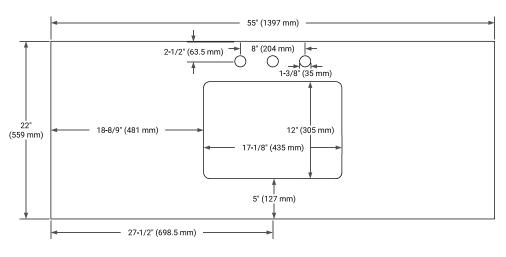

## COUNTERTOP PLAN VIEW

### **OVERALL DIMENSIONS**

55" W x 22" D x 0.75" H

## **FEATURES**

- Solid countertop with mitered edges & seams
- Undermount white rectangular sink
- Pre-drilled for 8" widespread faucet