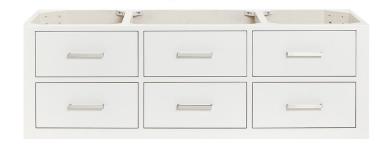

### **BASE CABINET DIMENSIONS**

54" W x 21.5" D x 18" H

### **FEATURES**

- · Solid wood frame & plywood panels
- · Dovetail drawers and joints
- Soft closing doors & drawers