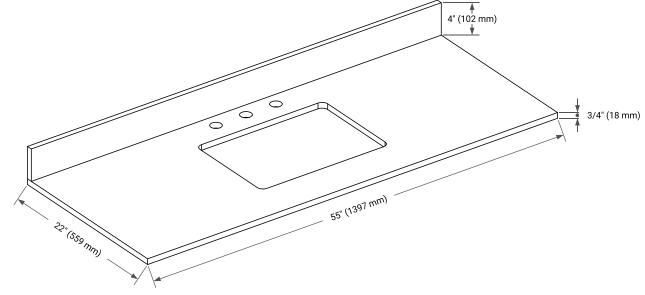

#### **PLAN VIEW**

### **OVERALL DIMENSIONS**

55" W x 22" D x 0.75" H

# THREE DIMENSIONAL COUNTERTOP VIEW