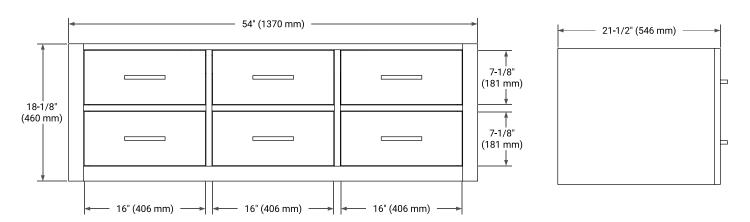

### **BASE CABINET DIMENSIONS**

54" W x 21.5" D x 18" H

## FRONT VIEW SIDE VIEW