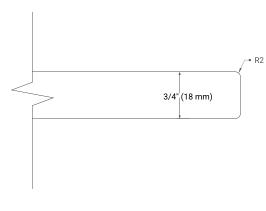

### **BASE CABINET DIMENSIONS**

54" W x 21.5" D x 18" H



### **FEATURES**

- · Solid wood frame & plywood panels
- · Dovetail drawers and joints
- Soft closing doors & drawers

### HARDWARE FINISHES\*



<sup>\*</sup> Hardware will come preinstalled. Other options are available in the store if you want a different finish.

### **AVAILABLE COLORS**



## FRONT VIEW SIDE VIEW



#### **PLAN VIEW**







### **OVERALL DIMENSIONS**

55" W x 22" D x 0.75" H

## **COUNTERTOP OPTIONS**



Carrara Marble

## **FEATURES**

- Solid countertop with mitered edges & seams
- Undermount white rectangular sink
- Pre-drilled for 8" widespread faucet

### **INCLUDED**

- Countertop
- Matching Backsplash
- Rectangle Sink

## COUNTERTOP PLAN VIEW



### **EDGE SIDE VIEW**



# THREE DIMENSIONAL COUNTERTOP VIEW