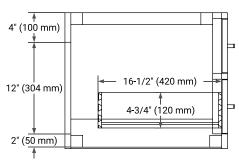

## FRONT VIEW SIDE VIEW

#### **PLAN VIEW**

### **BASE CABINET DIMENSIONS**

54" W x 21.5" D x 18" H