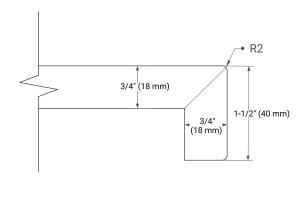

FEATURES**

- · Solid wood frame & plywood panels
- Dovetail drawers and joints
- Soft closing doors & drawers

## HARDWARE FINISHES\*



<sup>\*</sup> Hardware will come preinstalled. Other options are available in the store if you want a different finish.

## **AVAILABLE COLORS**



# FRONT VIEW SIDE VIEW



## **PLAN VIEW**







## **OVERALL DIMENSIONS**

49" W x 22" D x 1.5" H

## **COUNTERTOP OPTIONS**





Carrara Marble

White Quartz

# **FEATURES**

- Solid countertop with mitered edges & seams
- Undermount white rectangular sink
- Pre-drilled for 8" widespread faucet

## **INCLUDED**

- Countertop
- Matching Backsplash
- Rectangle Sink

### COUNTERTOP PLAN VIEW

# 49" (1245 mm) 2-1/2" (63.5 mm) 12" (305 mm) 17-1/8" (435 mm) 5" (127 mm) 24-1/2" (622.5 mm)

## **EDGE SIDE VIEW**