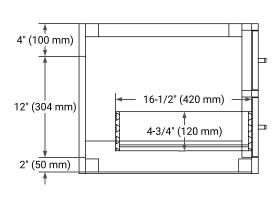

## **PLAN VIEW**

## **OVERALL DIMENSIONS**

49" W x 22" D x 1.5" H

# 49" (1245 mm) 2-1/2" (63.5 mm) 12" (305 mm) 17-1/8" (435 mm) 5" (127 mm) 24-1/2" (622.5 mm)