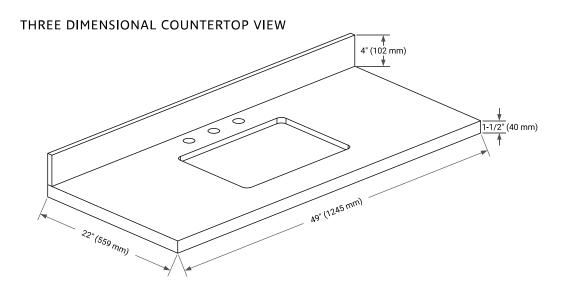

## **OVERALL DIMENSIONS**

49" W x 22" D x 1.5" H

# **FEATURES**

- Solid countertop with mitered edges & seams
- Undermount white rectangular sink
- Pre-drilled for 8" widespread faucet

## **INCLUDED**

- Countertop
- Matching Backsplash
- Rectangle Sink