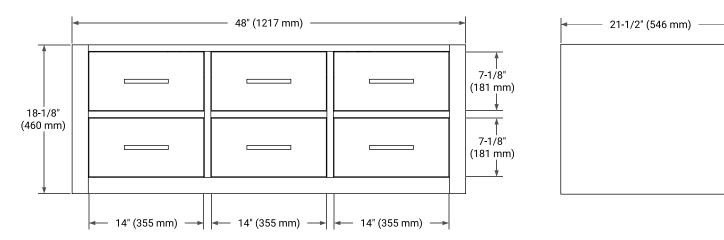

## **BASE CABINET DIMENSIONS**

48" W x 21.5" D x 18" H



## **FEATURES**

- · Solid wood frame & plywood panels
- Dovetail drawers and joints
- Soft closing doors & drawers

## HARDWARE FINISHES\*



<sup>\*</sup> Hardware will come preinstalled. Other options are available in the store if you want a different finish.

## **AVAILABLE COLORS**



# FRONT VIEW SIDE VIEW



## **PLAN VIEW**







## **OVERALL DIMENSIONS**

49" W x 22" D x 1.5" H

## **COUNTERTOP OPTIONS**





Carrara Marble

White Quartz

# **FEATURES**

- Solid countertop with mitered edges & seams
- Undermount white rectangular sink
- Pre-drilled for 8" widespread faucet

## **INCLUDED**

- Countertop
- Matching Backsplash
- Rectangle Sink

### COUNTERTOP PLAN VIEW

# 49" (1245 mm) 2-1/2" (63.5 mm) 12" (305 mm) 17-1/8" (435 mm) 5" (127 mm) 24-1/2" (622.5 mm)

## **EDGE SIDE VIEW**