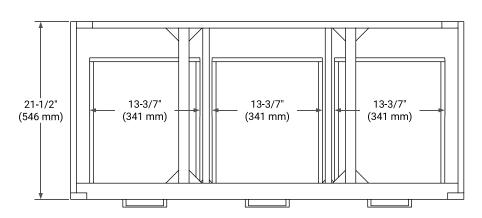

## **BASE CABINET DIMENSIONS**

48" W x 21.5" D x 18" H



## **FEATURES**

- · Solid wood frame & plywood panels
- Dovetail drawers and joints
- Soft closing doors & drawers

## HARDWARE FINISHES\*



<sup>\*</sup> Hardware will come preinstalled. Other options are available in the store if you want a different finish.

## **AVAILABLE COLORS**



# FRONT VIEW SIDE VIEW



## **PLAN VIEW**







## **OVERALL DIMENSIONS**

49" W x 22" D x 1.5" H

## **COUNTERTOP OPTIONS**





Carrara Marble

White Quartz

# **FEATURES**

- Solid countertop with mitered edges & seams
- Undermount white rectangular sink
- Pre-drilled for 8" widespread faucet

## **INCLUDED**

- Countertop
- Matching Backsplash
- Rectangle Sink

### COUNTERTOP PLAN VIEW

# 49" (1245 mm) 2-1/2" (63.5 mm) 12" (305 mm) 17-1/8" (435 mm) 5" (127 mm) 24-1/2" (622.5 mm)

## **EDGE SIDE VIEW**