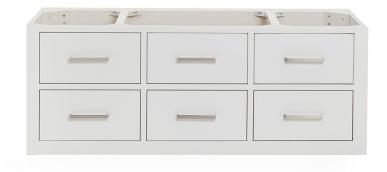

## **BASE CABINET DIMENSIONS**

48" W x 21.5" D x 18" H

## **FEATURES**

- · Solid wood frame & plywood panels
- Dovetail drawers and joints
- Soft closing doors & drawers