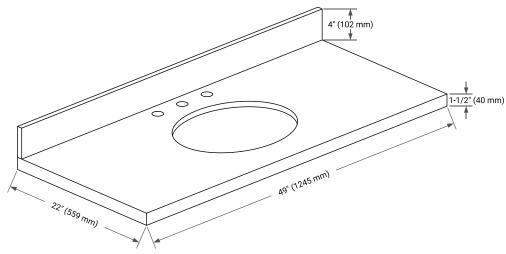

# THREE DIMENSIONAL COUNTERTOP VIEW

# **OVERALL DIMENSIONS**

49" W x 22" D x 1.5" H