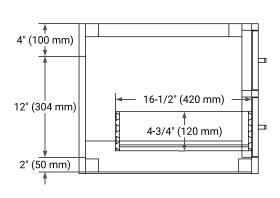

# **BASE CABINET DIMENSIONS**

48" W x 21.5" D x 18" H



# **FEATURES**

- · Solid wood frame & plywood panels
- Dovetail drawers and joints
- Soft closing doors & drawers

# HARDWARE FINISHES\*



<sup>\*</sup> Hardware will come preinstalled. Other options are available in the store if you want a different finish.

# **AVAILABLE COLORS**



# FRONT VIEW SIDE VIEW



# **PLAN VIEW**







# **OVERALL DIMENSIONS**

49" W x 22" D x 1.5" H

# **COUNTERTOP OPTIONS**





Carrara Marble

White Quartz

# **FEATURES**

- Solid countertop with mitered edges & seams
- Undermount white oval sink
- Pre-drilled for 8" widespread faucet

# **INCLUDED**

- Countertop
- Matching Backsplash
- Oval Sink

# **COUNTERTOP PLAN VIEW**

# 49" (1245 mm) 2-1/2" (63.5 mm) 8" (204 mm) 1-3/8" (35 mm) 16-1/4" (413 mm) 13" (330 mm) 24-1/2" (622.5 mm)

# **EDGE SIDE VIEW**



# THREE DIMENSIONAL COUNTERTOP VIEW