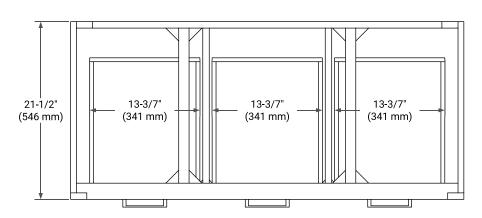

# **BASE CABINET DIMENSIONS**

48" W x 21.5" D x 18" H



# **FEATURES**

- · Solid wood frame & plywood panels
- Dovetail drawers and joints
- Soft closing doors & drawers

# HARDWARE FINISHES\*



<sup>\*</sup> Hardware will come preinstalled. Other options are available in the store if you want a different finish.

# **AVAILABLE COLORS**



# FRONT VIEW SIDE VIEW



# **PLAN VIEW**







# **OVERALL DIMENSIONS**

49" W x 22" D x 1.5" H

# **COUNTERTOP OPTIONS**





Carrara Marble

White Quartz

# **FEATURES**

- Solid countertop with mitered edges & seams
- Undermount white oval sink
- Pre-drilled for 8" widespread faucet

# **INCLUDED**

- Countertop
- Matching Backsplash
- Oval Sink

# **COUNTERTOP PLAN VIEW**

# 49" (1245 mm) 2-1/2" (63.5 mm) 8" (204 mm) 1-3/8" (35 mm) 16-1/4" (413 mm) 13" (330 mm) 24-1/2" (622.5 mm)

# **EDGE SIDE VIEW**



# THREE DIMENSIONAL COUNTERTOP VIEW