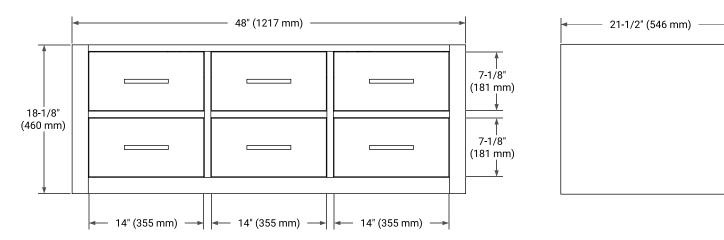

# **BASE CABINET DIMENSIONS**

48" W x 21.5" D x 18" H

# FRONT VIEW SIDE VIEW

# **PLAN VIEW**