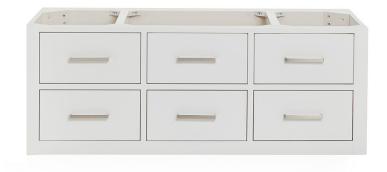

# **BASE CABINET DIMENSIONS**

48" W x 21.5" D x 18" H

# **FEATURES**

- · Solid wood frame & plywood panels
- Dovetail drawers and joints
- Soft closing doors & drawers