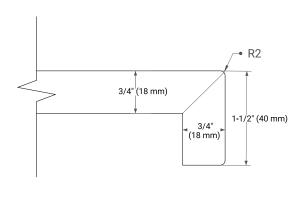

**FEATURES**

- · Solid wood frame & plywood panels
- Dovetail drawers and joints
- Soft closing doors & drawers

# HARDWARE FINISHES\*



<sup>\*</sup> Hardware will come preinstalled. Other options are available in the store if you want a different finish.

# **AVAILABLE COLORS**



# FRONT VIEW SIDE VIEW



# **PLAN VIEW**







# **OVERALL DIMENSIONS**

49" W x 22" D x 1.5" H

# **COUNTERTOP OPTIONS**





Carrara Marble

White Quartz

# **FEATURES**

- Solid countertop with mitered edges & seams
- Undermount white oval sink
- Pre-drilled for 8" widespread faucet

# **INCLUDED**

- Countertop
- Matching Backsplash
- Oval Sink

# **COUNTERTOP PLAN VIEW**

# 49" (1245 mm) 2-1/2" (63.5 mm) 8" (204 mm) 1-3/8" (35 mm) 16-1/4" (413 mm) 13" (330 mm) 24-1/2" (622.5 mm)

# **EDGE SIDE VIEW**



# THREE DIMENSIONAL COUNTERTOP VIEW