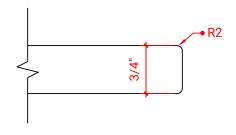

#### **W048S**



## **BASE CABINET DIMENSIONS**

48" W x 21.75" D x 18" H

### **FEATURES**

- Solid wood frame & plywood panels
- Dovetail drawers and joints
- Soft closing doors & drawers

### HARDWARE FINISHES



### **AVAILABLE COLORS**



### **FRONT VIEW**



### SIDE VIEW



#### **PLAN VIEW**







### **OVERALL DIMENSIONS**

49" W x 22" D x 0.75" H

# **COUNTERTOP OPTIONS**



Carrara Marble CW2-049S-REC-CT

### **FEATURES**

- Solid countertop with mitered edges & seams
- Undermount white rectangular sink
- Pre-drilled for 8" widespread faucet

#### **INCLUDED**

- Countertop
- Matching Backsplash
- Rectangle Sink

#### COUNTERTOP PLAN VIEW



#### **EDGE SIDE VIEW**



#### THREE DIMENSIONAL COUNTERTOP VIEW