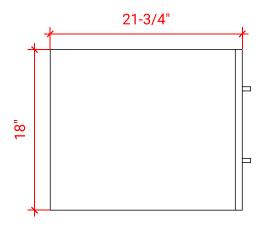

#### **W048S**



## **BASE CABINET DIMENSIONS**

48" W x 21.75" D x 18" H

### **FEATURES**

- Solid wood frame & plywood panels
- Dovetail drawers and joints
- Soft closing doors & drawers

### HARDWARE FINISHES



### **AVAILABLE COLORS**



### **FRONT VIEW**



### SIDE VIEW



#### **PLAN VIEW**







### **OVERALL DIMENSIONS**

49" W x 22" D x 0.75" H

# **COUNTERTOP OPTIONS**



Carrara Marble CW2-049S-REC-CT

### **FEATURES**

- Solid countertop with mitered edges & seams
- Undermount white rectangular sink
- Pre-drilled for 8" widespread faucet

#### **INCLUDED**

- Countertop
- Matching Backsplash
- Rectangle Sink

#### COUNTERTOP PLAN VIEW



#### **EDGE SIDE VIEW**



#### THREE DIMENSIONAL COUNTERTOP VIEW