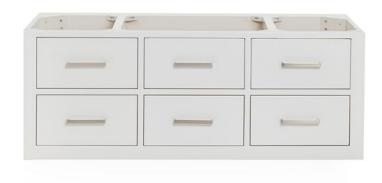

#### **W048S**



## **BASE CABINET DIMENSIONS**

48" W x 21.75" D x 18" H

### **FEATURES**

- Solid wood frame & plywood panels
- Dovetail drawers and joints
- Soft closing doors & drawers

### HARDWARE FINISHES



### **AVAILABLE COLORS**



### **FRONT VIEW**



### SIDE VIEW



#### **PLAN VIEW**







### **OVERALL DIMENSIONS**

49" W x 22" D x 0.75" H

# **COUNTERTOP OPTIONS**



Carrara Marble CW2-049S-REC-CT

### **FEATURES**

- Solid countertop with mitered edges & seams
- Undermount white rectangular sink
- Pre-drilled for 8" widespread faucet

#### **INCLUDED**

- Countertop
- Matching Backsplash
- Rectangle Sink

#### COUNTERTOP PLAN VIEW



#### **EDGE SIDE VIEW**



#### THREE DIMENSIONAL COUNTERTOP VIEW