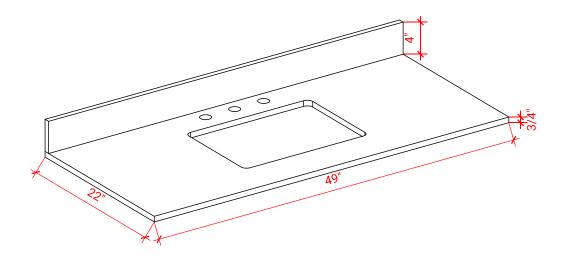

#### THREE DIMENSIONAL COUNTERTOP VIEW

### **OVERALL DIMENSIONS**

49" W x 22" D x 0.75" H