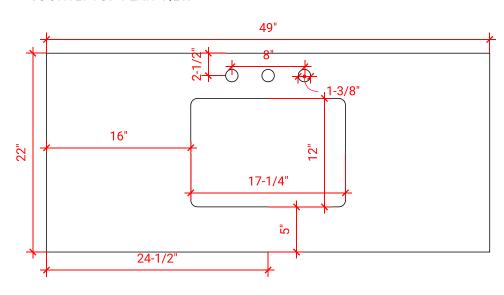

#### **W048S**



## **BASE CABINET DIMENSIONS**

48" W x 21.75" D x 18" H

### **FEATURES**

- Solid wood frame & plywood panels
- Dovetail drawers and joints
- Soft closing doors & drawers

### HARDWARE FINISHES



### **AVAILABLE COLORS**



### **FRONT VIEW**



### SIDE VIEW



#### **PLAN VIEW**







### **OVERALL DIMENSIONS**

49" W x 22" D x 0.75" H

# **COUNTERTOP OPTIONS**



Carrara Marble CW2-049S-REC-CT

### **FEATURES**

- Solid countertop with mitered edges & seams
- Undermount white rectangular sink
- Pre-drilled for 8" widespread faucet

#### **INCLUDED**

- Countertop
- Matching Backsplash
- Rectangle Sink

#### COUNTERTOP PLAN VIEW



#### **EDGE SIDE VIEW**



#### THREE DIMENSIONAL COUNTERTOP VIEW