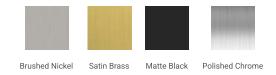

#### **W048S**



## **BASE CABINET DIMENSIONS**

48" W x 21.75" D x 18" H

### **FEATURES**

- Solid wood frame & plywood panels
- Dovetail drawers and joints
- Soft closing doors & drawers

### HARDWARE FINISHES



### **AVAILABLE COLORS**



### **FRONT VIEW**



### SIDE VIEW



#### **PLAN VIEW**







### **OVERALL DIMENSIONS**

49" W x 22" D x 0.75" H

# **COUNTERTOP OPTIONS**



Carrara Marble CW2-049S-REC-CT

### **FEATURES**

- Solid countertop with mitered edges & seams
- Undermount white rectangular sink
- Pre-drilled for 8" widespread faucet

#### **INCLUDED**

- Countertop
- Matching Backsplash
- Rectangle Sink

#### COUNTERTOP PLAN VIEW



#### **EDGE SIDE VIEW**



#### THREE DIMENSIONAL COUNTERTOP VIEW