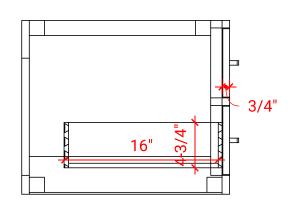

#### **W048S**



## **BASE CABINET DIMENSIONS**

48" W x 21.75" D x 18" H

### **FEATURES**

- Solid wood frame & plywood panels
- Dovetail drawers and joints
- Soft closing doors & drawers

### HARDWARE FINISHES



### **AVAILABLE COLORS**



### **FRONT VIEW**



### SIDE VIEW



#### **PLAN VIEW**







### **OVERALL DIMENSIONS**

49" W x 22" D x 0.75" H

# **COUNTERTOP OPTIONS**



Carrara Marble CW2-049S-REC-CT

### **FEATURES**

- Solid countertop with mitered edges & seams
- Undermount white rectangular sink
- Pre-drilled for 8" widespread faucet

#### **INCLUDED**

- Countertop
- Matching Backsplash
- Rectangle Sink

#### COUNTERTOP PLAN VIEW



#### **EDGE SIDE VIEW**



#### THREE DIMENSIONAL COUNTERTOP VIEW