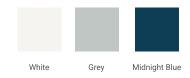

#### **W048S**



## **BASE CABINET DIMENSIONS**

48" W x 21.75" D x 18" H

### **FEATURES**

- Solid wood frame & plywood panels
- Dovetail drawers and joints
- Soft closing doors & drawers

### HARDWARE FINISHES



### **AVAILABLE COLORS**



### **FRONT VIEW**



### SIDE VIEW



#### **PLAN VIEW**







### **OVERALL DIMENSIONS**

49" W x 22" D x 0.75" H

# **COUNTERTOP OPTIONS**



Carrara Marble CW2-049S-REC-CT

### **FEATURES**

- Solid countertop with mitered edges & seams
- Undermount white rectangular sink
- Pre-drilled for 8" widespread faucet

#### **INCLUDED**

- Countertop
- Matching Backsplash
- Rectangle Sink

#### COUNTERTOP PLAN VIEW



#### **EDGE SIDE VIEW**



#### THREE DIMENSIONAL COUNTERTOP VIEW