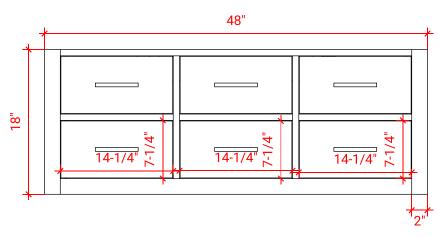

#### **W048S**



## **BASE CABINET DIMENSIONS**

48" W x 21.75" D x 18" H

### **FEATURES**

- Solid wood frame & plywood panels
- Dovetail drawers and joints
- Soft closing doors & drawers

### HARDWARE FINISHES



### **AVAILABLE COLORS**



### **FRONT VIEW**



### SIDE VIEW



#### **PLAN VIEW**







### **OVERALL DIMENSIONS**

49" W x 22" D x 0.75" H

# **COUNTERTOP OPTIONS**



Carrara Marble CW2-049S-REC-CT

### **FEATURES**

- Solid countertop with mitered edges & seams
- Undermount white rectangular sink
- Pre-drilled for 8" widespread faucet

#### **INCLUDED**

- Countertop
- Matching Backsplash
- Rectangle Sink

#### COUNTERTOP PLAN VIEW



#### **EDGE SIDE VIEW**



#### THREE DIMENSIONAL COUNTERTOP VIEW