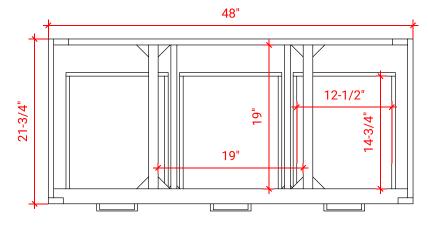

#### **W048S**



## **BASE CABINET DIMENSIONS**

48" W x 21.75" D x 18" H

### **FEATURES**

- Solid wood frame & plywood panels
- Dovetail drawers and joints
- Soft closing doors & drawers

### HARDWARE FINISHES



### **AVAILABLE COLORS**



### **FRONT VIEW**



### SIDE VIEW



#### **PLAN VIEW**







### **OVERALL DIMENSIONS**

49" W x 22" D x 0.75" H

# **COUNTERTOP OPTIONS**



Carrara Marble CW2-049S-REC-CT

### **FEATURES**

- Solid countertop with mitered edges & seams
- Undermount white rectangular sink
- Pre-drilled for 8" widespread faucet

#### **INCLUDED**

- Countertop
- Matching Backsplash
- Rectangle Sink

#### COUNTERTOP PLAN VIEW



#### **EDGE SIDE VIEW**



#### THREE DIMENSIONAL COUNTERTOP VIEW