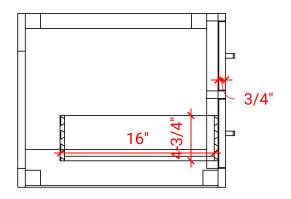

### **W042S**



### **BASE CABINET DIMENSIONS**

42" W x 21.75" D x 18" H

## **FEATURES**

- Solid wood frame & plywood panels
- Dovetail drawers and joints
- Soft closing doors & drawers

### HARDWARE FINISHES



### **AVAILABLE COLORS**



### FRONT VIEW



# SIDE VIEW



# 42"





### **OVERALL DIMENSIONS**

43" W x 22" D x 1.5" H

### **COUNTERTOP OPTIONS**







White Quartz WQ-043S-REC-CT

### **FEATURES**

- Solid countertop with mitered edges & seams
- Undermount white rectangular sink
- Pre-drilled for 8" widespread faucet

### **INCLUDED**

- Countertop
- Matching Backsplash
- Rectangle Sink

### COUNTERTOP PLAN VIEW

# 13" 17-1/4" 17-1/2"

### **EDGE SIDE VIEW**



# THREE DIMENSIONAL COUNTERTOP VIEW