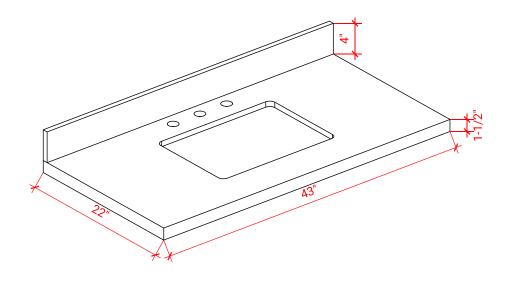

### **OVERALL DIMENSIONS**

43" W x 22" D x 1.5" H

### **COUNTERTOP OPTIONS**

White Quartz WQ-043S-REC-CT

### **FEATURES**

- Solid countertop with mitered edges & seams
- Undermount white rectangular sink
- Pre-drilled for 8" widespread faucet

### **INCLUDED**

- Countertop
- Matching Backsplash
- Rectangle Sink

# THREE DIMENSIONAL COUNTERTOP VIEW