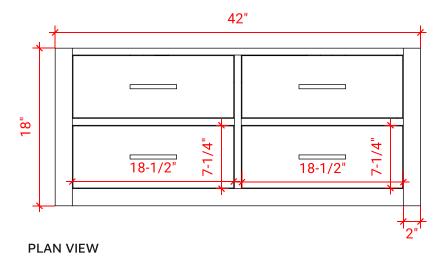

### **BASE CABINET DIMENSIONS**

42" W x 21.75" D x 18" H

### FRONT VIEW

# 42"