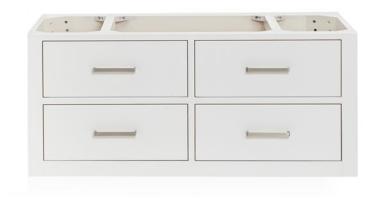

### **W042S**

### **BASE CABINET DIMENSIONS**

42" W x 21.75" D x 18" H

## **FEATURES**

- Solid wood frame & plywood panels
- Dovetail drawers and joints
- Soft closing doors & drawers