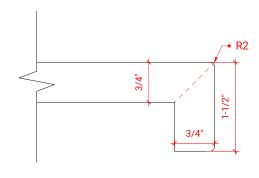

### **W042S**



### **BASE CABINET DIMENSIONS**

42" W x 21.75" D x 18" H

## **FEATURES**

- Solid wood frame & plywood panels
- Dovetail drawers and joints
- Soft closing doors & drawers

### HARDWARE FINISHES



### **AVAILABLE COLORS**



### FRONT VIEW



# SIDE VIEW



# 42"





### **OVERALL DIMENSIONS**

43" W x 22" D x 1.5" H

### **COUNTERTOP OPTIONS**







White Quartz WQ-043S-REC-CT

### **FEATURES**

- Solid countertop with mitered edges & seams
- Undermount white rectangular sink
- Pre-drilled for 8" widespread faucet

### **INCLUDED**

- Countertop
- Matching Backsplash
- Rectangle Sink

### COUNTERTOP PLAN VIEW

# 13" 17-1/4" 17-1/2"

### **EDGE SIDE VIEW**



# THREE DIMENSIONAL COUNTERTOP VIEW