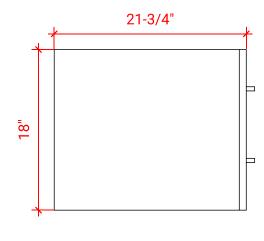

### **W042S**



### **BASE CABINET DIMENSIONS**

42" W x 21.75" D x 18" H

## **FEATURES**

- Solid wood frame & plywood panels
- Dovetail drawers and joints
- Soft closing doors & drawers

### HARDWARE FINISHES



### **AVAILABLE COLORS**



### FRONT VIEW



# SIDE VIEW



# 42"





### **OVERALL DIMENSIONS**

43" W x 22" D x 1.5" H

### **COUNTERTOP OPTIONS**







White Quartz WQ-043S-REC-CT

### **FEATURES**

- Solid countertop with mitered edges & seams
- Undermount white rectangular sink
- Pre-drilled for 8" widespread faucet

### **INCLUDED**

- Countertop
- Matching Backsplash
- Rectangle Sink

### COUNTERTOP PLAN VIEW

# 13" 17-1/4" 17-1/2"

### **EDGE SIDE VIEW**



# THREE DIMENSIONAL COUNTERTOP VIEW