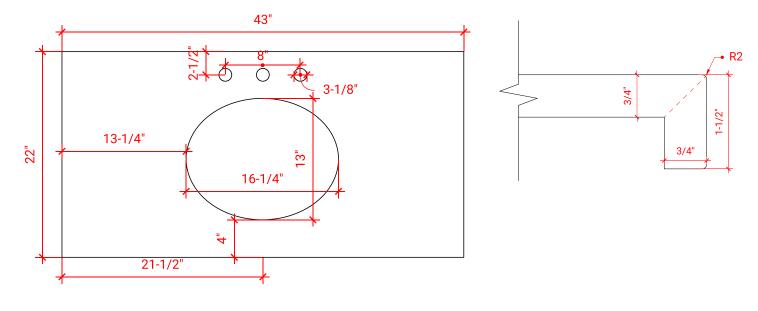

### **OVERALL DIMENSIONS**

43" W x 22" D x 1.5" H

#### COUNTERTOP PLAN VIEW

#### **FEATURES**

• Solid countertop with mitered edges & seams

EDGE SIDE VIEW

- Undermount white oval sink
- Pre-drilled for 8" widespread faucet