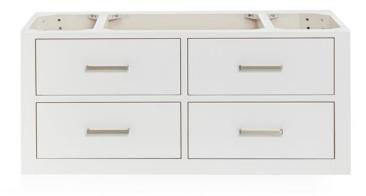

# W042S

# **BASE CABINET DIMENSIONS**

42" W x 21.75" D x 18" H

## **FEATURES**

- Solid wood frame & plywood panels
- Dovetail drawers and joints
- Soft closing doors & drawers