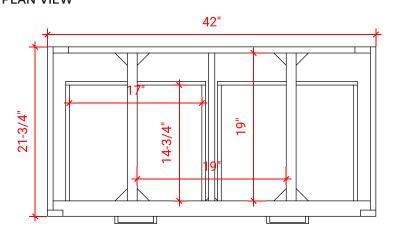

# **BASE CABINET DIMENSIONS**

42" W x 21.75" D x 18" H

# PLAN VIEW

FRONT VIEW