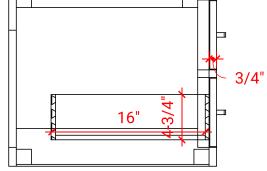

# **BASE CABINET DIMENSIONS**

42" W x 21.75" D x 18" H

# AVAILABLE COLORS White Grey Midnight Blue

SIDE VIEW

21-3/4"