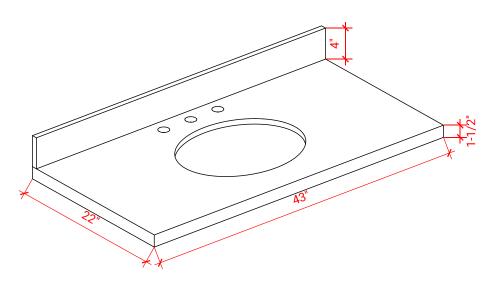

# W042S



# **BASE CABINET DIMENSIONS**

42" W x 21.75" D x 18" H

## **FEATURES**

- Solid wood frame & plywood panels
- Dovetail drawers and joints
- Soft closing doors & drawers

## HARDWARE FINISHES



Brushed Nickel Satin Brass

10

Polished Chrome

# AVAILABLE COLORS White Grey Midnight Blue

SIDE VIEW



21-3/4"





# PLAN VIEW



FRONT VIEW



### **OVERALL DIMENSIONS**

43" W x 22" D x 1.5" H

#### COUNTERTOP OPTIONS





Carrara Marble CW-043S-OVL-CT

White Quartz WQ-043S-OVL-CT

#### COUNTERTOP PLAN VIEW

#### **FEATURES**

• Solid countertop with mitered edges & seams

EDGE SIDE VIEW

- Undermount white oval sink
- Pre-drilled for 8" widespread faucet

#### INCLUDED

- Countertop
- Matching Backsplash
- Oval Sink



#### THREE DIMENSIONAL COUNTERTOP VIEW