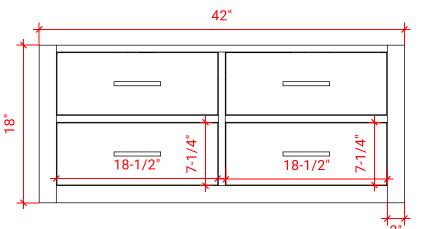

# **BASE CABINET DIMENSIONS**

42" W x 21.75" D x 18" H

# PLAN VIEW

FRONT VIEW