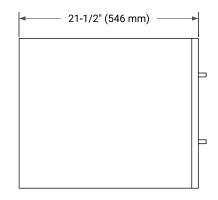

# ARIEL

## **BASE CABINET DIMENSIONS**

36" W x 21.5" D x 18" H



## FEATURES

- Solid wood frame & plywood panels
- Dovetail drawers and joints
- Soft closing doors & drawers

## HARDWARE FINISHES\*



\* Hardware will come preinstalled. Other options are available in the store if you want a different finish.

## AVAILABLE COLORS



#### FRONT VIEW



## SIDE VIEW



#### PLAN VIEW







## **OVERALL DIMENSIONS**

36.25" W x 22" D x 1.5" H

## COUNTERTOP OPTIONS



Carrara Marble

White Ouartz

#### COUNTERTOP PLAN VIEW

## **FEATURES**

- Solid countertop with mitered edges & seams
- Undermount white oval sink
- Pre-drilled for 8" widespread faucet

### INCLUDED

- Countertop
- Matching Backsplash
- Oval Sink



#### THREE DIMENSIONAL COUNTERTOP VIEW



#### EDGE SIDE VIEW