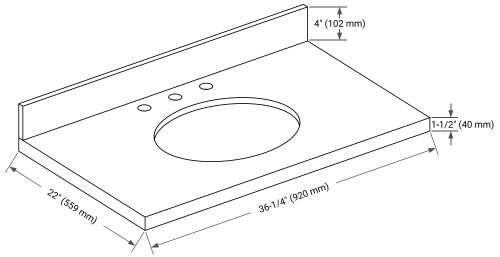

# ARIEL

## **BASE CABINET DIMENSIONS**

36" W x 21.5" D x 18" H



## FEATURES

- Solid wood frame & plywood panels
- Dovetail drawers and joints
- Soft closing doors & drawers

## HARDWARE FINISHES\*



\* Hardware will come preinstalled. Other options are available in the store if you want a different finish.

## AVAILABLE COLORS



#### FRONT VIEW



## SIDE VIEW



#### PLAN VIEW







## **OVERALL DIMENSIONS**

36.25" W x 22" D x 1.5" H

## COUNTERTOP OPTIONS



Carrara Marble

White Ouartz

#### COUNTERTOP PLAN VIEW

## **FEATURES**

- Solid countertop with mitered edges & seams
- Undermount white oval sink
- Pre-drilled for 8" widespread faucet

### INCLUDED

- Countertop
- Matching Backsplash
- Oval Sink



#### THREE DIMENSIONAL COUNTERTOP VIEW



#### EDGE SIDE VIEW