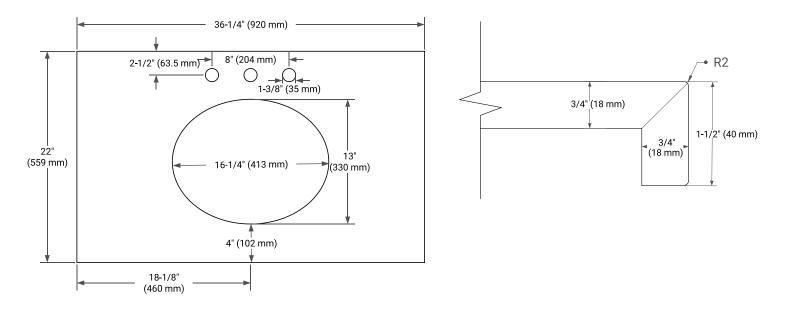

#### COUNTERTOP PLAN VIEW

## **OVERALL DIMENSIONS**

36.25" W x 22" D x 1.5" H

#### EDGE SIDE VIEW