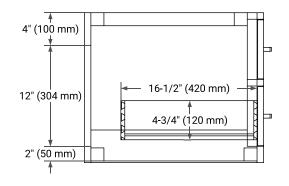

# ARIEL

## **BASE CABINET DIMENSIONS**

36" W x 21.5" D x 18" H



## FEATURES

- Solid wood frame & plywood panels
- Dovetail drawers and joints
- Soft closing doors & drawers

## HARDWARE FINISHES\*



\* Hardware will come preinstalled. Other options are available in the store if you want a different finish.

## AVAILABLE COLORS



#### FRONT VIEW



## SIDE VIEW



#### PLAN VIEW







## **OVERALL DIMENSIONS**

36.25" W x 22" D x 1.5" H

## COUNTERTOP OPTIONS



Carrara Marble

White Ouartz

#### COUNTERTOP PLAN VIEW

## **FEATURES**

- Solid countertop with mitered edges & seams
- Undermount white oval sink
- Pre-drilled for 8" widespread faucet

### INCLUDED

- Countertop
- Matching Backsplash
- Oval Sink



#### THREE DIMENSIONAL COUNTERTOP VIEW



#### EDGE SIDE VIEW