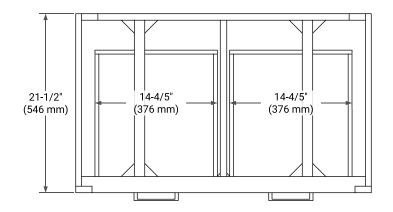

# ARIEL

## **BASE CABINET DIMENSIONS**

36" W x 21.5" D x 18" H



## FEATURES

- Solid wood frame & plywood panels
- Dovetail drawers and joints
- Soft closing doors & drawers

## HARDWARE FINISHES\*



\* Hardware will come preinstalled. Other options are available in the store if you want a different finish.

## AVAILABLE COLORS



#### FRONT VIEW



## SIDE VIEW



#### PLAN VIEW







## **OVERALL DIMENSIONS**

36.25" W x 22" D x 1.5" H

## COUNTERTOP OPTIONS



Carrara Marble

White Ouartz

#### COUNTERTOP PLAN VIEW

## **FEATURES**

- Solid countertop with mitered edges & seams
- Undermount white oval sink
- Pre-drilled for 8" widespread faucet

### INCLUDED

- Countertop
- Matching Backsplash
- Oval Sink



#### THREE DIMENSIONAL COUNTERTOP VIEW



#### EDGE SIDE VIEW