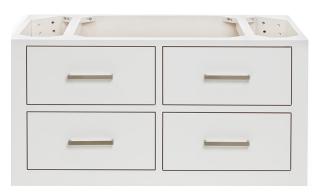

# ARIEL

## **BASE CABINET DIMENSIONS**

36" W x 21.5" D x 18" H

## FEATURES

- Solid wood frame & plywood panels
- Dovetail drawers and joints
- Soft closing doors & drawers