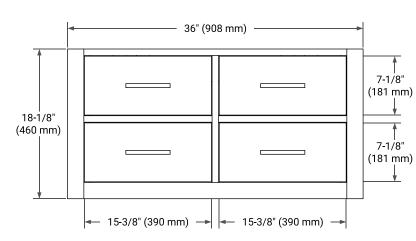

# ARIEL

## **BASE CABINET DIMENSIONS**

36" W x 21.5" D x 18" H



## FEATURES

- Solid wood frame & plywood panels
- Dovetail drawers and joints
- Soft closing doors & drawers

## HARDWARE FINISHES\*



\* Hardware will come preinstalled. Other options are available in the store if you want a different finish.

## AVAILABLE COLORS



#### FRONT VIEW



## SIDE VIEW



#### PLAN VIEW







## **OVERALL DIMENSIONS**

36.25" W x 22" D x 1.5" H

## COUNTERTOP OPTIONS



Carrara Marble

White Ouartz

#### COUNTERTOP PLAN VIEW

## **FEATURES**

- Solid countertop with mitered edges & seams
- Undermount white oval sink
- Pre-drilled for 8" widespread faucet

### INCLUDED

- Countertop
- Matching Backsplash
- Oval Sink



#### THREE DIMENSIONAL COUNTERTOP VIEW



#### EDGE SIDE VIEW