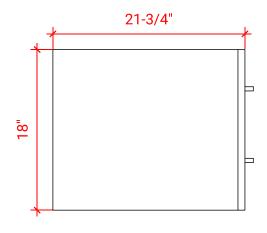

# **W030S**



## **BASE CABINET DIMENSIONS**

30" W x 21.75" D x 18" H

# **FEATURES**

- Solid wood frame & plywood panels
- Dovetail drawers and joints
- Soft closing doors & drawers

## HARDWARE FINISHES



## **AVAILABLE COLORS**



#### FRONT VIEW



#### **SIDE VIEW**







## **OVERALL DIMENSIONS**

30.5" W x 22" D x 1.5" H

## **COUNTERTOP OPTIONS**







White Quartz WO-305S-REC-CT

## **FEATURES**

- Solid countertop with mitered edges & seams
- Undermount white rectangular sink
- Pre-drilled for 8" widespread faucet

#### **FEATURES**

- Countertop
- Matching Backsplash
- Rectangle Sink

#### **COUNTERTOP PLAN VIEW**



#### **EDGE SIDE VIEW**



## THREE DIMENSIONAL COUNTERTOP VIEW