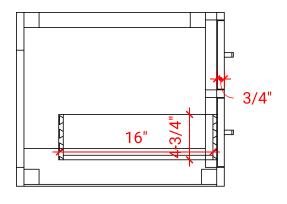

# **W030S**



## **BASE CABINET DIMENSIONS**

30" W x 21.75" D x 18" H

# **FEATURES**

- Solid wood frame & plywood panels
- Dovetail drawers and joints
- Soft closing doors & drawers

## HARDWARE FINISHES



## **AVAILABLE COLORS**



#### FRONT VIEW



#### **SIDE VIEW**







## **OVERALL DIMENSIONS**

30.5" W x 22" D x 1.5" H

## **COUNTERTOP OPTIONS**







White Quartz WO-305S-REC-CT

## **FEATURES**

- Solid countertop with mitered edges & seams
- Undermount white rectangular sink
- Pre-drilled for 8" widespread faucet

#### **FEATURES**

- Countertop
- Matching Backsplash
- Rectangle Sink

#### **COUNTERTOP PLAN VIEW**



#### **EDGE SIDE VIEW**



## THREE DIMENSIONAL COUNTERTOP VIEW