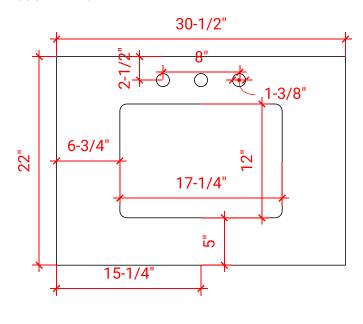

## **OVERALL DIMENSIONS**

30.5" W x 22" D x 1.5" H

#### **COUNTERTOP PLAN VIEW**