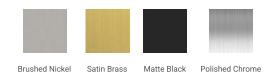

# **W030S**



## **BASE CABINET DIMENSIONS**

30" W x 21.75" D x 18" H

# **FEATURES**

- Solid wood frame & plywood panels
- Dovetail drawers and joints
- Soft closing doors & drawers

## HARDWARE FINISHES



## **AVAILABLE COLORS**



#### FRONT VIEW



#### **SIDE VIEW**







## **OVERALL DIMENSIONS**

30.5" W x 22" D x 1.5" H

## **COUNTERTOP OPTIONS**







White Quartz WO-305S-REC-CT

## **FEATURES**

- Solid countertop with mitered edges & seams
- Undermount white rectangular sink
- Pre-drilled for 8" widespread faucet

#### **FEATURES**

- Countertop
- Matching Backsplash
- Rectangle Sink

#### **COUNTERTOP PLAN VIEW**



#### **EDGE SIDE VIEW**



## THREE DIMENSIONAL COUNTERTOP VIEW