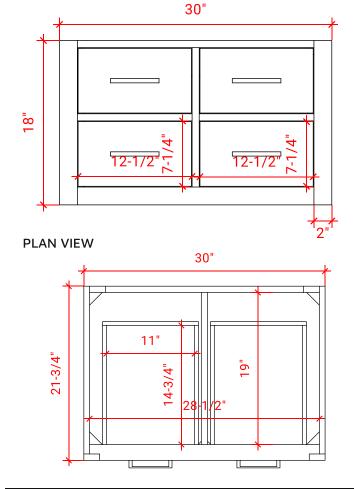

## **BASE CABINET DIMENSIONS**

30" W x 21.75" D x 18" H

#### FRONT VIEW

#### **SIDE VIEW**

## **OVERALL DIMENSIONS**

30.5" W x 22" D x 1.5" H