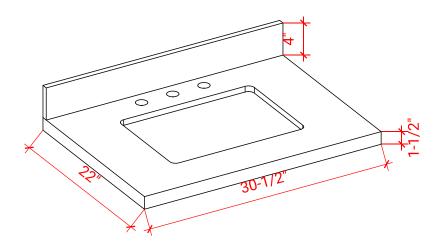

## **OVERALL DIMENSIONS**

30.5" W x 22" D x 1.5" H

## **COUNTERTOP OPTIONS**

White Quartz WO-305S-REC-CT

#### **COUNTERTOP PLAN VIEW**

## THREE DIMENSIONAL COUNTERTOP VIEW