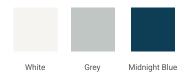

# **W030S**



## **BASE CABINET DIMENSIONS**

30" W x 21.75" D x 18" H

# **FEATURES**

- Solid wood frame & plywood panels
- Dovetail drawers and joints
- Soft closing doors & drawers

## HARDWARE FINISHES



## **AVAILABLE COLORS**



#### FRONT VIEW



#### **SIDE VIEW**







## **OVERALL DIMENSIONS**

30.5" W x 22" D x 1.5" H

## **COUNTERTOP OPTIONS**







White Quartz WO-305S-REC-CT

## **FEATURES**

- Solid countertop with mitered edges & seams
- Undermount white rectangular sink
- Pre-drilled for 8" widespread faucet

#### **FEATURES**

- Countertop
- Matching Backsplash
- Rectangle Sink

#### **COUNTERTOP PLAN VIEW**



#### **EDGE SIDE VIEW**



## THREE DIMENSIONAL COUNTERTOP VIEW