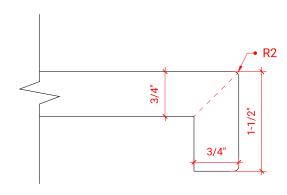

# **W030S**



## **BASE CABINET DIMENSIONS**

30" W x 21.75" D x 18" H

# **FEATURES**

- Solid wood frame & plywood panels
- Dovetail drawers and joints
- Soft closing doors & drawers

## HARDWARE FINISHES



## **AVAILABLE COLORS**



#### FRONT VIEW



#### **SIDE VIEW**







## **OVERALL DIMENSIONS**

30.5" W x 22" D x 1.5" H

## **COUNTERTOP OPTIONS**







White Quartz WO-305S-REC-CT

## **FEATURES**

- Solid countertop with mitered edges & seams
- Undermount white rectangular sink
- Pre-drilled for 8" widespread faucet

#### **FEATURES**

- Countertop
- Matching Backsplash
- Rectangle Sink

#### **COUNTERTOP PLAN VIEW**



#### **EDGE SIDE VIEW**



## THREE DIMENSIONAL COUNTERTOP VIEW