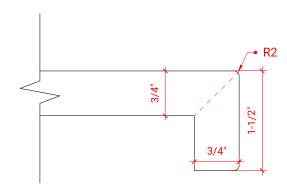

# **W030S**



## **BASE CABINET DIMENSIONS**

30" W x 21.75" D x 18" H

# **FEATURES**

- Solid wood frame & plywood panels
- Dovetail drawers and joints
- Soft closing doors & drawers

## HARDWARE FINISHES



## **AVAILABLE COLORS**



#### FRONT VIEW



#### **SIDE VIEW**







## **OVERALL DIMENSIONS**

30.5" W x 22" D x 1.5" H

## **COUNTERTOP OPTIONS**







White Quartz WQ-305S-OVL-CT

# **FEATURES**

- Solid countertop with mitered edges & seams
- Undermount white oval sink
- Pre-drilled for 8" widespread faucet

#### **FEATURES**

- Countertop
- Matching Backsplash
- Oval Sink

#### **COUNTERTOP PLAN VIEW**



#### **EDGE SIDE VIEW**



## THREE DIMENSIONAL COUNTERTOP VIEW