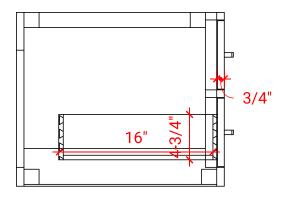

# **W030S**



## **BASE CABINET DIMENSIONS**

30" W x 21.75" D x 18" H

# **FEATURES**

- Solid wood frame & plywood panels
- Dovetail drawers and joints
- Soft closing doors & drawers

## HARDWARE FINISHES



## **AVAILABLE COLORS**



#### FRONT VIEW



#### **SIDE VIEW**







## **OVERALL DIMENSIONS**

30.5" W x 22" D x 1.5" H

## **COUNTERTOP OPTIONS**







White Quartz WQ-305S-OVL-CT

# **FEATURES**

- Solid countertop with mitered edges & seams
- Undermount white oval sink
- Pre-drilled for 8" widespread faucet

#### **FEATURES**

- Countertop
- Matching Backsplash
- Oval Sink

#### **COUNTERTOP PLAN VIEW**



#### **EDGE SIDE VIEW**



## THREE DIMENSIONAL COUNTERTOP VIEW