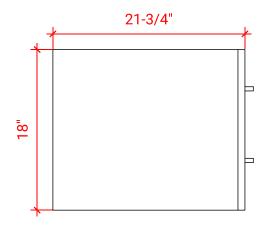

# **W030S**



## **BASE CABINET DIMENSIONS**

30" W x 21.75" D x 18" H

# **FEATURES**

- Solid wood frame & plywood panels
- Dovetail drawers and joints
- Soft closing doors & drawers

## HARDWARE FINISHES



## **AVAILABLE COLORS**



#### FRONT VIEW



#### **SIDE VIEW**







## **OVERALL DIMENSIONS**

30.5" W x 22" D x 1.5" H

## **COUNTERTOP OPTIONS**







White Quartz WQ-305S-OVL-CT

# **FEATURES**

- Solid countertop with mitered edges & seams
- Undermount white oval sink
- Pre-drilled for 8" widespread faucet

#### **FEATURES**

- Countertop
- Matching Backsplash
- Oval Sink

#### **COUNTERTOP PLAN VIEW**



#### **EDGE SIDE VIEW**



## THREE DIMENSIONAL COUNTERTOP VIEW