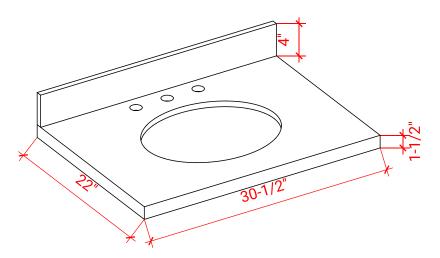

## THREE DIMENSIONAL COUNTERTOP VIEW

# **FEATURES**

- Solid countertop with mitered edges & seams
- Undermount white oval sink
- Pre-drilled for 8" widespread faucet

#### **FEATURES**

- Countertop
- Matching Backsplash
- Oval Sink