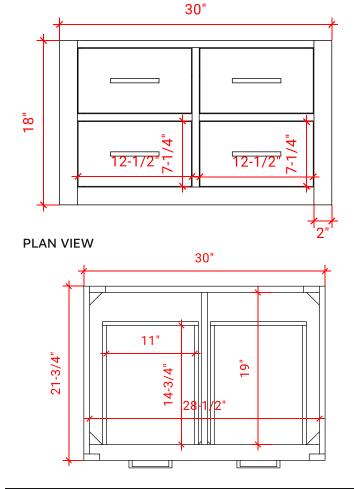

#### FRONT VIEW

#### **SIDE VIEW**

## **BASE CABINET DIMENSIONS**

30" W x 21.75" D x 18" H