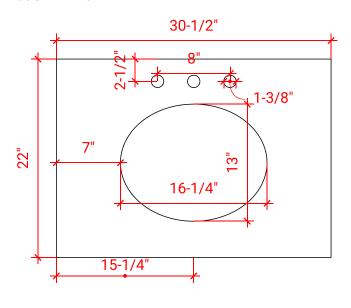

#### FRONT VIEW

## **OVERALL DIMENSIONS**

30.5" W x 22" D x 1.5" H

## **COUNTERTOP OPTIONS**

White Quartz WQ-305S-OVL-CT