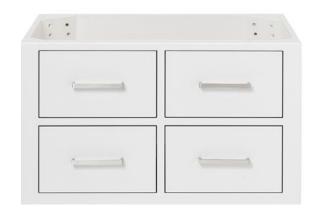

# **W030S**

## **BASE CABINET DIMENSIONS**

30" W x 21.75" D x 18" H

# **FEATURES**

- Solid wood frame & plywood panels
- Dovetail drawers and joints
- Soft closing doors & drawers