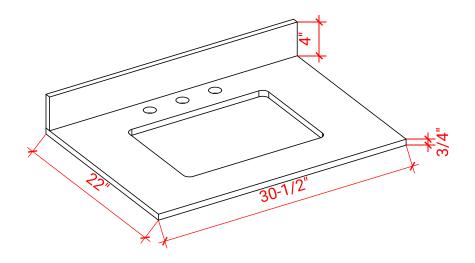

# THREE DIMENSIONAL COUNTERTOP VIEW

## **OVERALL DIMENSIONS**

30.5" W x 22" D x 0.75" H