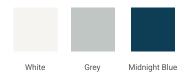

# **W030S**



## **BASE CABINET DIMENSIONS**

30" W x 21.75" D x 18" H

# **FEATURES**

- Solid wood frame & plywood panels
- Dovetail drawers and joints
- Soft closing doors & drawers

## HARDWARE FINISHES



## **AVAILABLE COLORS**



#### FRONT VIEW



#### **SIDE VIEW**







## **OVERALL DIMENSIONS**

30.5" W x 22" D x 0.75" H

## **COUNTERTOP OPTIONS**



Carrara Marble CW2-031S-REC-CT

#### COUNTERTOP PLAN VIEW



## **FEATURES**

- Solid countertop with mitered edges & seams
- Undermount white rectangular sink
- Pre-drilled for 8" widespread faucet

#### **INCLUDED**

- Countertop
- Matching Backsplash
- Rectangle Sink

#### **EDGE SIDE VIEW**



# THREE DIMENSIONAL COUNTERTOP VIEW