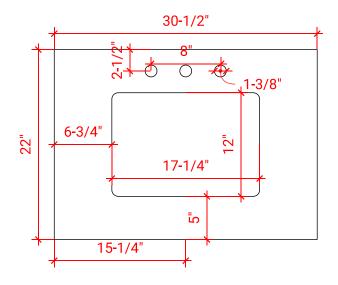

## **OVERALL DIMENSIONS**

30.5" W x 22" D x 0.75" H

#### COUNTERTOP PLAN VIEW

## **FEATURES**

- Solid countertop with mitered edges & seams
- Undermount white rectangular sink
- Pre-drilled for 8" widespread faucet

#### **INCLUDED**

- Countertop
- Matching Backsplash
- Rectangle Sink