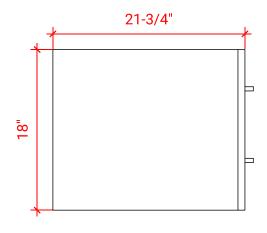

# **W030S**



## **BASE CABINET DIMENSIONS**

30" W x 21.75" D x 18" H

# **FEATURES**

- Solid wood frame & plywood panels
- Dovetail drawers and joints
- Soft closing doors & drawers

## HARDWARE FINISHES



## **AVAILABLE COLORS**



#### FRONT VIEW



#### **SIDE VIEW**







## **OVERALL DIMENSIONS**

30.5" W x 22" D x 0.75" H

## **COUNTERTOP OPTIONS**



Carrara Marble CW2-031S-REC-CT

#### COUNTERTOP PLAN VIEW



## **FEATURES**

- Solid countertop with mitered edges & seams
- Undermount white rectangular sink
- Pre-drilled for 8" widespread faucet

#### **INCLUDED**

- Countertop
- Matching Backsplash
- Rectangle Sink

#### **EDGE SIDE VIEW**



# THREE DIMENSIONAL COUNTERTOP VIEW