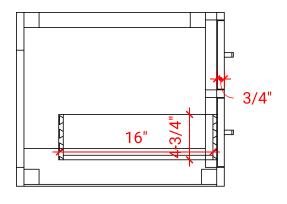

# **W030S**



## **BASE CABINET DIMENSIONS**

30" W x 21.75" D x 18" H

# **FEATURES**

- Solid wood frame & plywood panels
- Dovetail drawers and joints
- Soft closing doors & drawers

## HARDWARE FINISHES



## **AVAILABLE COLORS**



#### FRONT VIEW



#### **SIDE VIEW**







## **OVERALL DIMENSIONS**

30.5" W x 22" D x 0.75" H

## **COUNTERTOP OPTIONS**



Carrara Marble CW2-031S-REC-CT

#### COUNTERTOP PLAN VIEW



## **FEATURES**

- Solid countertop with mitered edges & seams
- Undermount white rectangular sink
- Pre-drilled for 8" widespread faucet

#### **INCLUDED**

- Countertop
- Matching Backsplash
- Rectangle Sink

#### **EDGE SIDE VIEW**



# THREE DIMENSIONAL COUNTERTOP VIEW