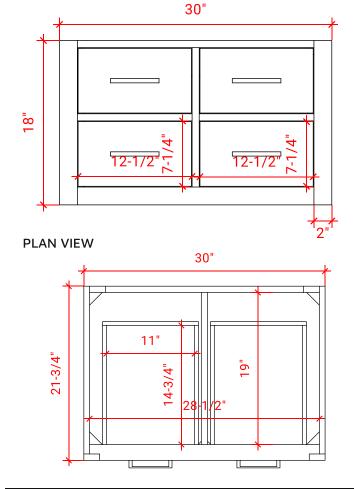

## **BASE CABINET DIMENSIONS**

30" W x 21.75" D x 18" H

#### FRONT VIEW

#### **SIDE VIEW**