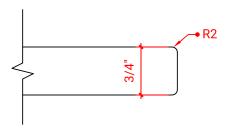

# **W030S**



## **BASE CABINET DIMENSIONS**

30" W x 21.75" D x 18" H

# **FEATURES**

- Solid wood frame & plywood panels
- Dovetail drawers and joints
- Soft closing doors & drawers

## HARDWARE FINISHES



## **AVAILABLE COLORS**



#### FRONT VIEW



#### **SIDE VIEW**







## **OVERALL DIMENSIONS**

30.5" W x 22" D x 0.75" H

## **COUNTERTOP OPTIONS**



Carrara Marble CW2-031S-REC-CT

#### COUNTERTOP PLAN VIEW



## **FEATURES**

- Solid countertop with mitered edges & seams
- Undermount white rectangular sink
- Pre-drilled for 8" widespread faucet

#### **INCLUDED**

- Countertop
- Matching Backsplash
- Rectangle Sink

#### **EDGE SIDE VIEW**



# THREE DIMENSIONAL COUNTERTOP VIEW