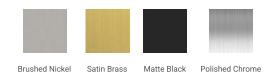

# **W030S**



## **BASE CABINET DIMENSIONS**

30" W x 21.75" D x 18" H

# **FEATURES**

- Solid wood frame & plywood panels
- Dovetail drawers and joints
- Soft closing doors & drawers

## HARDWARE FINISHES



## **AVAILABLE COLORS**



#### FRONT VIEW



#### **SIDE VIEW**







## **OVERALL DIMENSIONS**

30.5" W x 22" D x 0.75" H

## **COUNTERTOP OPTIONS**



Carrara Marble CW2-031S-REC-CT

#### COUNTERTOP PLAN VIEW



## **FEATURES**

- Solid countertop with mitered edges & seams
- Undermount white rectangular sink
- Pre-drilled for 8" widespread faucet

#### **INCLUDED**

- Countertop
- Matching Backsplash
- Rectangle Sink

#### **EDGE SIDE VIEW**



# THREE DIMENSIONAL COUNTERTOP VIEW