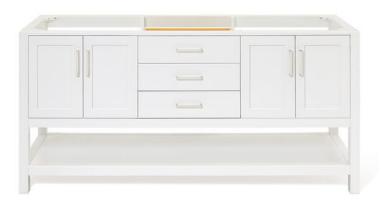

#### **BASE CABINET DIMENSIONS**

72" W x 21.5" D x 34.5" H

#### **FEATURES**

- Solid wood frame & plywood panels
- Dovetail drawers and joints
- Soft closing doors & drawers