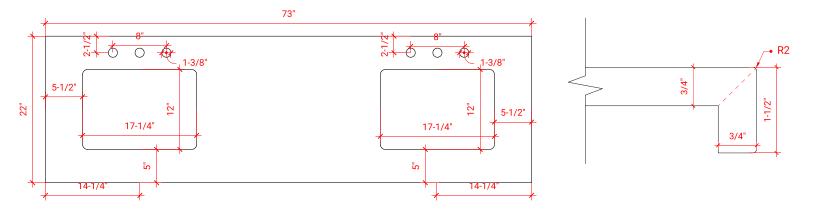

# ARIEL

### S072D



#### **BASE CABINET DIMENSIONS**

72" W x 21.5" D x 34.5" H

#### **FEATURES**

- Solid wood frame & plywood panels
- Dovetail drawers and joints
- Soft closing doors & drawers

#### HARDWARE FINISHES



Brushed Nickel Satin Brass Polished Chrome

## AVAILABLE COLORS





www.arielbath.com

#### OVERALL DIMENSIONS

73" W x 22" D x 1.5" H

#### COUNTERTOP OPTIONS





Carrara Marble CW-073D-REC-CT

White Quartz WQ-073D-REC-CT

#### FEATURES

- Solid countertop with mitered edges & seams
- Undermount white rectangular sink
- Pre-drilled for 8" widespread faucet

#### INCLUDED

- Countertop
- Matching Backsplash
- Rectangle Sinks

#### COUNTERTOP PLAN VIEW

#### EDGE SIDE VIEW



#### THREE DIMENSIONAL COUNTERTOP VIEW