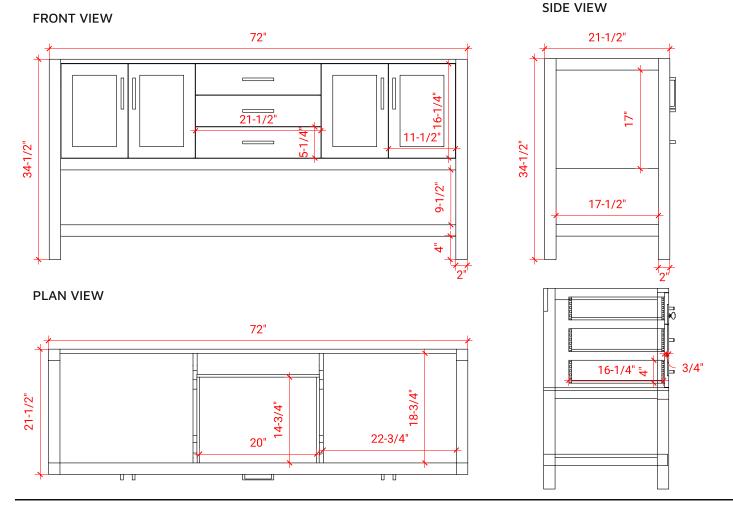

# ARIEL

### S072D



#### **BASE CABINET DIMENSIONS**

72" W x 21.5" D x 34.5" H

#### **FEATURES**

- Solid wood frame & plywood panels
- Dovetail drawers and joints
- Soft closing doors & drawers

#### HARDWARE FINISHES



Brushed Nickel Satin Brass Polished Chrome

## AVAILABLE COLORS





www.arielbath.com

#### OVERALL DIMENSIONS

73" W x 22" D x 1.5" H

#### COUNTERTOP OPTIONS





Carrara Marble CW-073D-REC-CT

White Quartz WQ-073D-REC-CT

#### FEATURES

- Solid countertop with mitered edges & seams
- Undermount white rectangular sink
- Pre-drilled for 8" widespread faucet

#### INCLUDED

- Countertop
- Matching Backsplash
- Rectangle Sinks

#### COUNTERTOP PLAN VIEW

#### EDGE SIDE VIEW



#### THREE DIMENSIONAL COUNTERTOP VIEW