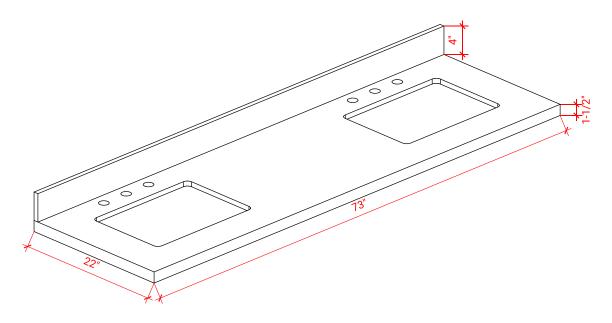

# ARIEL

### S072D



#### **BASE CABINET DIMENSIONS**

72" W x 21.5" D x 34.5" H

#### **FEATURES**

- Solid wood frame & plywood panels
- Dovetail drawers and joints
- Soft closing doors & drawers

#### HARDWARE FINISHES



Brushed Nickel Satin Brass Polished Chrome

## AVAILABLE COLORS





www.arielbath.com

#### OVERALL DIMENSIONS

73" W x 22" D x 1.5" H

#### COUNTERTOP OPTIONS





Carrara Marble CW-073D-REC-CT

White Quartz WQ-073D-REC-CT

#### FEATURES

- Solid countertop with mitered edges & seams
- Undermount white rectangular sink
- Pre-drilled for 8" widespread faucet

#### INCLUDED

- Countertop
- Matching Backsplash
- Rectangle Sinks

#### COUNTERTOP PLAN VIEW

#### EDGE SIDE VIEW



#### THREE DIMENSIONAL COUNTERTOP VIEW