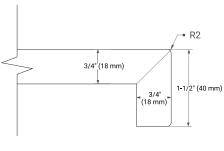

IONS**

72" W x 21.5" D x 34.5" H



## **FEATURES**

- Solid wood frame & plywood panels
- Dovetail drawers and joints
- · Soft closing doors & drawers

## **HARDWARE FINISHES\***



<sup>\*</sup>Hardware comes preinstalled with the illustrated option.
Other finishes are available on our online store if you prefer a different one.

## **AVAILABLE COLORS**



#### **FRONT VIEW**



#### SIDE VIEW



## **PLAN VIEW**







## **OVERALL DIMENSIONS**

73" W x 22" D x 1.5" H

## **COUNTERTOP OPTIONS**





Carrara Marble

White Quartz

## **FEATURES**

- Solid countertop with mitered edges & seams
- · Undermount white rectangular sink
- Pre-drilled for 8" widespread faucet

## **INCLUDED**

- Countertop
- Matching Backsplash
- Rectangle Sinks

## COUNTERTOP PLAN VIEW

# **EDGE SIDE VIEW**





## THREE DIMENSIONAL COUNTERTOP VIEW