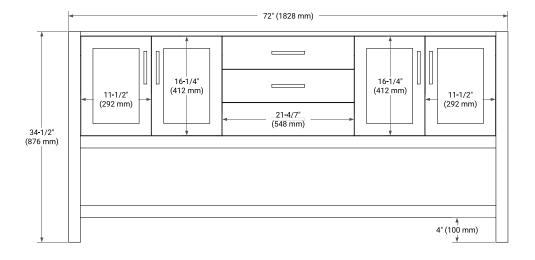

## **BASE CABINET DIMENSIONS**

72" W x 21.5" D x 34.5" H



## **FEATURES**

- Solid wood frame & plywood panels
- Dovetail drawers and joints
- · Soft closing doors & drawers

## **HARDWARE FINISHES\***



<sup>\*</sup>Hardware comes preinstalled with the illustrated option.
Other finishes are available on our online store if you prefer a different one.

## **AVAILABLE COLORS**



#### **FRONT VIEW**



#### SIDE VIEW



## **PLAN VIEW**







## **OVERALL DIMENSIONS**

73" W x 22" D x 1.5" H

## **COUNTERTOP OPTIONS**





Carrara Marble

White Quartz

## **FEATURES**

- Solid countertop with mitered edges & seams
- · Undermount white rectangular sink
- Pre-drilled for 8" widespread faucet

## **INCLUDED**

- Countertop
- Matching Backsplash
- Rectangle Sinks

## COUNTERTOP PLAN VIEW

# **EDGE SIDE VIEW**





## THREE DIMENSIONAL COUNTERTOP VIEW