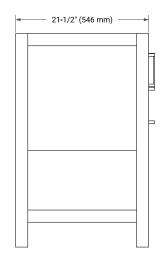

## **BASE CABINET DIMENSIONS**

72" W x 21.5" D x 34.5" H



## **FEATURES**

- Solid wood frame & plywood panels
- Dovetail drawers and joints
- · Soft closing doors & drawers

## **HARDWARE FINISHES\***



<sup>\*</sup>Hardware comes preinstalled with the illustrated option.
Other finishes are available on our online store if you prefer a different one.

## **AVAILABLE COLORS**



#### **FRONT VIEW**



#### SIDE VIEW



## **PLAN VIEW**







## **OVERALL DIMENSIONS**

73" W x 22" D x 1.5" H

## **COUNTERTOP OPTIONS**





Carrara Marble

White Quartz

## **FEATURES**

- Solid countertop with mitered edges & seams
- · Undermount white rectangular sink
- Pre-drilled for 8" widespread faucet

## **INCLUDED**

- Countertop
- Matching Backsplash
- Rectangle Sinks

## COUNTERTOP PLAN VIEW

# **EDGE SIDE VIEW**





## THREE DIMENSIONAL COUNTERTOP VIEW