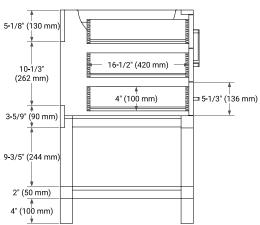

## **BASE CABINET DIMENSIONS**

72" W x 21.5" D x 34.5" H



## **FEATURES**

- Solid wood frame & plywood panels
- Dovetail drawers and joints
- · Soft closing doors & drawers

## **HARDWARE FINISHES\***



<sup>\*</sup>Hardware comes preinstalled with the illustrated option.
Other finishes are available on our online store if you prefer a different one.

## **AVAILABLE COLORS**



#### **FRONT VIEW**



#### SIDE VIEW



## **PLAN VIEW**







## **OVERALL DIMENSIONS**

73" W x 22" D x 1.5" H

## **COUNTERTOP OPTIONS**





Carrara Marble

White Quartz

## **FEATURES**

- Solid countertop with mitered edges & seams
- · Undermount white rectangular sink
- Pre-drilled for 8" widespread faucet

## **INCLUDED**

- Countertop
- Matching Backsplash
- Rectangle Sinks

## COUNTERTOP PLAN VIEW

# **EDGE SIDE VIEW**





## THREE DIMENSIONAL COUNTERTOP VIEW