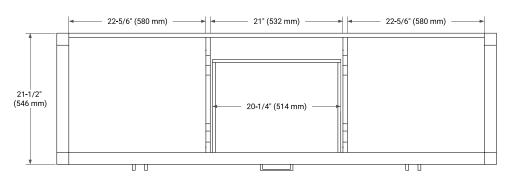

## **BASE CABINET DIMENSIONS**

72" W x 21.5" D x 34.5" H



## **FEATURES**

- Solid wood frame & plywood panels
- Dovetail drawers and joints
- · Soft closing doors & drawers

## **HARDWARE FINISHES\***



<sup>\*</sup>Hardware comes preinstalled with the illustrated option.
Other finishes are available on our online store if you prefer a different one.

## **AVAILABLE COLORS**



#### **FRONT VIEW**



#### SIDE VIEW



## **PLAN VIEW**







## **OVERALL DIMENSIONS**

73" W x 22" D x 1.5" H

## **COUNTERTOP OPTIONS**





Carrara Marble

White Quartz

## **FEATURES**

- Solid countertop with mitered edges & seams
- · Undermount white rectangular sink
- Pre-drilled for 8" widespread faucet

## **INCLUDED**

- Countertop
- Matching Backsplash
- Rectangle Sinks

## COUNTERTOP PLAN VIEW

# **EDGE SIDE VIEW**





## THREE DIMENSIONAL COUNTERTOP VIEW