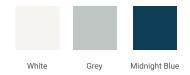

## **BASE CABINET DIMENSIONS**

72" W x 21.5" D x 34.5" H



## **FEATURES**

- Solid wood frame & plywood panels
- Dovetail drawers and joints
- · Soft closing doors & drawers

## **HARDWARE FINISHES\***



<sup>\*</sup>Hardware comes preinstalled with the illustrated option.
Other finishes are available on our online store if you prefer a different one.

## **AVAILABLE COLORS**



#### **FRONT VIEW**



#### SIDE VIEW



## **PLAN VIEW**







## **OVERALL DIMENSIONS**

73" W x 22" D x 1.5" H

## **COUNTERTOP OPTIONS**





Carrara Marble

White Quartz

## **FEATURES**

- Solid countertop with mitered edges & seams
- · Undermount white rectangular sink
- Pre-drilled for 8" widespread faucet

## **INCLUDED**

- Countertop
- Matching Backsplash
- Rectangle Sinks

## COUNTERTOP PLAN VIEW

# **EDGE SIDE VIEW**





## THREE DIMENSIONAL COUNTERTOP VIEW