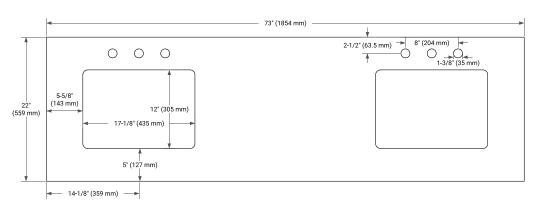

NSIONS**

72" W x 21.5" D x 34.5" H



## **FEATURES**

- Solid wood frame & plywood panels
- Dovetail drawers and joints
- · Soft closing doors & drawers

## **HARDWARE FINISHES\***



<sup>\*</sup>Hardware comes preinstalled with the illustrated option.
Other finishes are available on our online store if you prefer a different one.

## **AVAILABLE COLORS**



#### **FRONT VIEW**



#### SIDE VIEW



## **PLAN VIEW**







## **OVERALL DIMENSIONS**

73" W x 22" D x 1.5" H

## **COUNTERTOP OPTIONS**





Carrara Marble

White Quartz

## **FEATURES**

- Solid countertop with mitered edges & seams
- · Undermount white rectangular sink
- Pre-drilled for 8" widespread faucet

## **INCLUDED**

- Countertop
- Matching Backsplash
- Rectangle Sinks

## COUNTERTOP PLAN VIEW

# **EDGE SIDE VIEW**





## THREE DIMENSIONAL COUNTERTOP VIEW