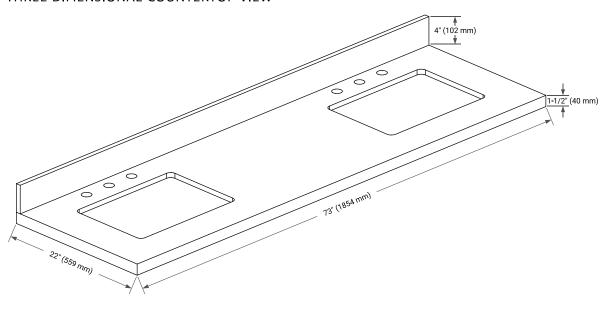

**FEATURES**

- Solid wood frame & plywood panels
- Dovetail drawers and joints
- · Soft closing doors & drawers

## **HARDWARE FINISHES\***



<sup>\*</sup>Hardware comes preinstalled with the illustrated option.
Other finishes are available on our online store if you prefer a different one.

## **AVAILABLE COLORS**



#### **FRONT VIEW**



#### SIDE VIEW



## **PLAN VIEW**







## **OVERALL DIMENSIONS**

73" W x 22" D x 1.5" H

## **COUNTERTOP OPTIONS**





Carrara Marble

White Quartz

## **FEATURES**

- Solid countertop with mitered edges & seams
- · Undermount white rectangular sink
- Pre-drilled for 8" widespread faucet

## **INCLUDED**

- Countertop
- Matching Backsplash
- Rectangle Sinks

## COUNTERTOP PLAN VIEW

# **EDGE SIDE VIEW**





## THREE DIMENSIONAL COUNTERTOP VIEW