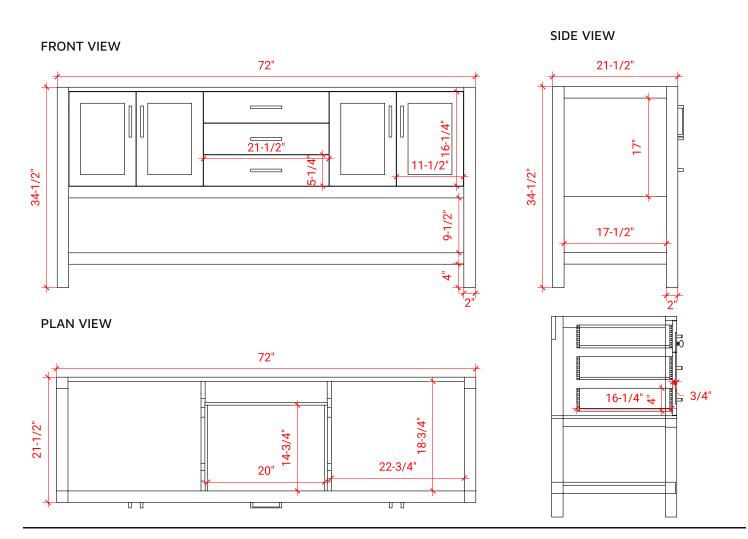

## **BASE CABINET DIMENSIONS**

72" W x 21.5" D x 34.5" H

## **OVERALL DIMENSIONS**

73" W x 22" D x 1.5" H