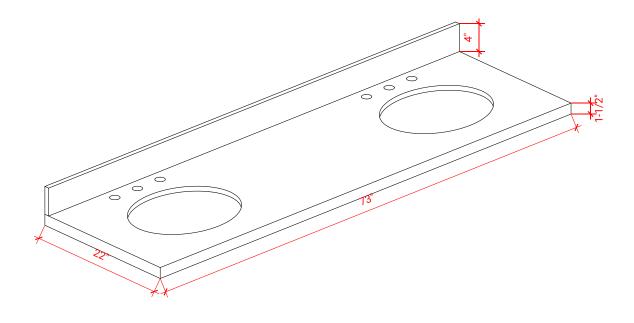

# S072D



## **BASE CABINET DIMENSIONS**

72" W x 21.5" D x 34.5" H

## **FEATURES**

- Solid wood frame & plywood panels
- Dovetail drawers and joints
- Soft closing doors & drawers

# HARDWARE FINISHES



## **AVAILABLE COLORS**







## **OVERALL DIMENSIONS**

73" W x 22" D x 1.5" H

# **COUNTERTOP OPTIONS**







White Quartz WQ-073D-OVL-CT

## **FEATURES**

- Solid countertop with mitered edges & seams
- Undermount white oval sink
- Pre-drilled for 8" widespread faucet

### **INCLUDED**

- Countertop
- Matching Backsplash
- Oval Sinks

# COUNTERTOP PLAN VIEW

# 73" 8" 1-3/8" 16-1/4" 16-1/4" 14-1/4"

## **EDGE SIDE VIEW**



# THREE DIMENSIONAL COUNTERTOP VIEW