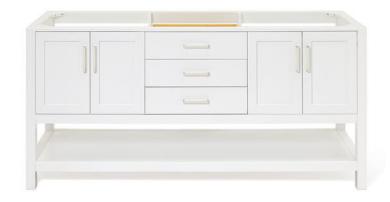

# S072D

## **BASE CABINET DIMENSIONS**

72" W x 21.5" D x 34.5" H

## **FEATURES**

- Solid wood frame & plywood panels
- Dovetail drawers and joints
- Soft closing doors & drawers