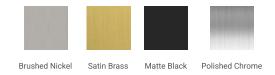

# S072D



## **BASE CABINET DIMENSIONS**

72" W x 21.5" D x 34.5" H

## **FEATURES**

- Solid wood frame & plywood panels
- Dovetail drawers and joints
- Soft closing doors & drawers

# HARDWARE FINISHES



## **AVAILABLE COLORS**







## **OVERALL DIMENSIONS**

73" W x 22" D x 1.5" H

# **COUNTERTOP OPTIONS**







White Quartz WQ-073D-OVL-CT

## **FEATURES**

- Solid countertop with mitered edges & seams
- Undermount white oval sink
- Pre-drilled for 8" widespread faucet

### **INCLUDED**

- Countertop
- Matching Backsplash
- Oval Sinks

# COUNTERTOP PLAN VIEW

# 73" 8" 1-3/8" 16-1/4" 16-1/4" 14-1/4"

## **EDGE SIDE VIEW**



# THREE DIMENSIONAL COUNTERTOP VIEW