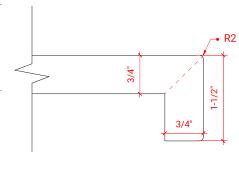

# S072D



## **BASE CABINET DIMENSIONS**

72" W x 21.5" D x 34.5" H

## **FEATURES**

- Solid wood frame & plywood panels
- Dovetail drawers and joints
- Soft closing doors & drawers

# HARDWARE FINISHES



## **AVAILABLE COLORS**







## **OVERALL DIMENSIONS**

73" W x 22" D x 1.5" H

# **COUNTERTOP OPTIONS**







White Quartz WQ-073D-OVL-CT

## **FEATURES**

- Solid countertop with mitered edges & seams
- Undermount white oval sink
- Pre-drilled for 8" widespread faucet

### **INCLUDED**

- Countertop
- Matching Backsplash
- Oval Sinks

# COUNTERTOP PLAN VIEW

# 73" 8" 1-3/8" 16-1/4" 16-1/4" 14-1/4"

## **EDGE SIDE VIEW**



# THREE DIMENSIONAL COUNTERTOP VIEW