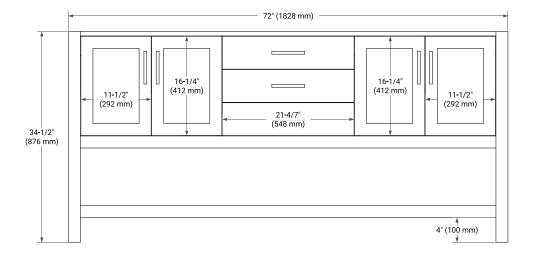

## **BASE CABINET DIMENSIONS**

72" W x 21.5" D x 34.5" H



## **FEATURES**

- Solid wood frame & plywood panels
- Dovetail drawers and joints
- · Soft closing doors & drawers

# **HARDWARE FINISHES\***



<sup>\*</sup>Hardware comes preinstalled with the illustrated option.
Other finishes are available on our online store if you prefer a different one.

## **AVAILABLE COLORS**



#### **FRONT VIEW**



#### SIDE VIEW



## **PLAN VIEW**







# **OVERALL DIMENSIONS**

73" W x 22" D x 0.75" H

# **COUNTERTOP OPTIONS**



Carrara Marble

# **FEATURES**

- Solid countertop with mitered edges & seams
- Undermount white rectangular sink
- Pre-drilled for 8" widespread faucet

## **INCLUDED**

- Countertop
- Matching Backsplash
- Rectangle Sinks

## **COUNTERTOP PLAN VIEW**

# **EDGE SIDE VIEW**



# THREE DIMENSIONAL COUNTERTOP VIEW