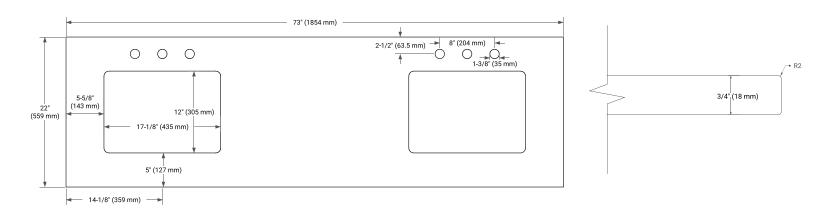

## **PLAN VIEW**

# **OVERALL DIMENSIONS**

73" W x 22" D x 0.75" H

## **COUNTERTOP PLAN VIEW**

# **EDGE SIDE VIEW**