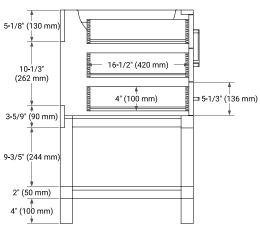

## **BASE CABINET DIMENSIONS**

72" W x 21.5" D x 34.5" H



## **FEATURES**

- Solid wood frame & plywood panels
- Dovetail drawers and joints
- · Soft closing doors & drawers

# **HARDWARE FINISHES\***



<sup>\*</sup>Hardware comes preinstalled with the illustrated option.
Other finishes are available on our online store if you prefer a different one.

## **AVAILABLE COLORS**



#### **FRONT VIEW**



#### SIDE VIEW



## **PLAN VIEW**







# **OVERALL DIMENSIONS**

73" W x 22" D x 0.75" H

# **COUNTERTOP OPTIONS**



Carrara Marble

# **FEATURES**

- Solid countertop with mitered edges & seams
- Undermount white rectangular sink
- Pre-drilled for 8" widespread faucet

## **INCLUDED**

- Countertop
- Matching Backsplash
- Rectangle Sinks

## **COUNTERTOP PLAN VIEW**

# **EDGE SIDE VIEW**



# THREE DIMENSIONAL COUNTERTOP VIEW