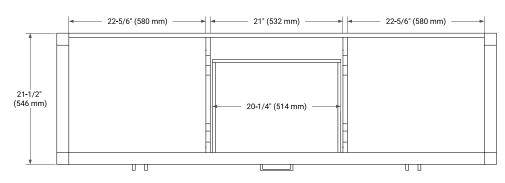

## **BASE CABINET DIMENSIONS**

72" W x 21.5" D x 34.5" H



## **FEATURES**

- Solid wood frame & plywood panels
- Dovetail drawers and joints
- · Soft closing doors & drawers

# **HARDWARE FINISHES\***



<sup>\*</sup>Hardware comes preinstalled with the illustrated option.
Other finishes are available on our online store if you prefer a different one.

## **AVAILABLE COLORS**



#### **FRONT VIEW**



#### SIDE VIEW



## **PLAN VIEW**







# **OVERALL DIMENSIONS**

73" W x 22" D x 0.75" H

# **COUNTERTOP OPTIONS**



Carrara Marble

# **FEATURES**

- Solid countertop with mitered edges & seams
- Undermount white rectangular sink
- Pre-drilled for 8" widespread faucet

## **INCLUDED**

- Countertop
- Matching Backsplash
- Rectangle Sinks

## **COUNTERTOP PLAN VIEW**

# **EDGE SIDE VIEW**



# THREE DIMENSIONAL COUNTERTOP VIEW