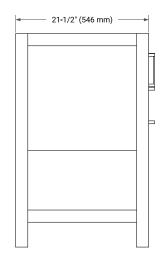

## **BASE CABINET DIMENSIONS**

72" W x 21.5" D x 34.5" H



## **FEATURES**

- Solid wood frame & plywood panels
- Dovetail drawers and joints
- · Soft closing doors & drawers

# **HARDWARE FINISHES\***



<sup>\*</sup>Hardware comes preinstalled with the illustrated option.
Other finishes are available on our online store if you prefer a different one.

## **AVAILABLE COLORS**



#### **FRONT VIEW**



#### SIDE VIEW



## **PLAN VIEW**







# **OVERALL DIMENSIONS**

73" W x 22" D x 0.75" H

# **COUNTERTOP OPTIONS**



Carrara Marble

# **FEATURES**

- Solid countertop with mitered edges & seams
- Undermount white rectangular sink
- Pre-drilled for 8" widespread faucet

## **INCLUDED**

- Countertop
- Matching Backsplash
- Rectangle Sinks

## **COUNTERTOP PLAN VIEW**

# **EDGE SIDE VIEW**



# THREE DIMENSIONAL COUNTERTOP VIEW