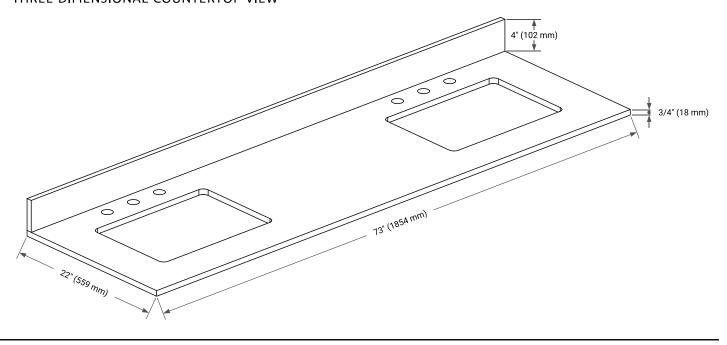

# THREE DIMENSIONAL COUNTERTOP VIEW

# **OVERALL DIMENSIONS**

73" W x 22" D x 0.75" H