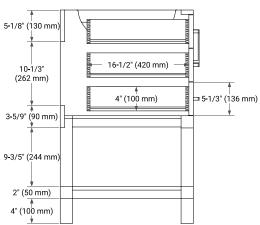

## **BASE CABINET DIMENSIONS**

72" W x 21.5" D x 34.5" H



## **FEATURES**

- Solid wood frame & plywood panels
- Dovetail drawers and joints
- · Soft closing doors & drawers

## **HARDWARE FINISHES\***



<sup>\*</sup>Hardware comes preinstalled with the illustrated option.
Other finishes are available on our online store if you prefer a different one.

## **AVAILABLE COLORS**



#### **FRONT VIEW**



#### SIDE VIEW



## **PLAN VIEW**







## **OVERALL DIMENSIONS**

73" W x 22" D x 0.75" H

## **COUNTERTOP OPTIONS**



Carrara Marble

## **FEATURES**

- Solid countertop with mitered edges & seams
- Undermount white oval sink
- Pre-drilled for 8" widespread faucet

## **INCLUDED**

- Countertop
- Matching Backsplash
- Oval Sinks

## **COUNTERTOP PLAN VIEW**

# **EDGE SIDE VIEW**



## THREE DIMENSIONAL COUNTERTOP VIEW