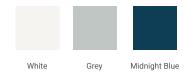

## **BASE CABINET DIMENSIONS**

72" W x 21.5" D x 34.5" H



## **FEATURES**

- Solid wood frame & plywood panels
- Dovetail drawers and joints
- · Soft closing doors & drawers

## **HARDWARE FINISHES\***



<sup>\*</sup>Hardware comes preinstalled with the illustrated option.
Other finishes are available on our online store if you prefer a different one.

## **AVAILABLE COLORS**



#### **FRONT VIEW**



#### SIDE VIEW



## **PLAN VIEW**







## **OVERALL DIMENSIONS**

73" W x 22" D x 0.75" H

## **COUNTERTOP OPTIONS**



Carrara Marble

## **FEATURES**

- Solid countertop with mitered edges & seams
- Undermount white oval sink
- Pre-drilled for 8" widespread faucet

## **INCLUDED**

- Countertop
- Matching Backsplash
- Oval Sinks

## **COUNTERTOP PLAN VIEW**

# **EDGE SIDE VIEW**



## THREE DIMENSIONAL COUNTERTOP VIEW