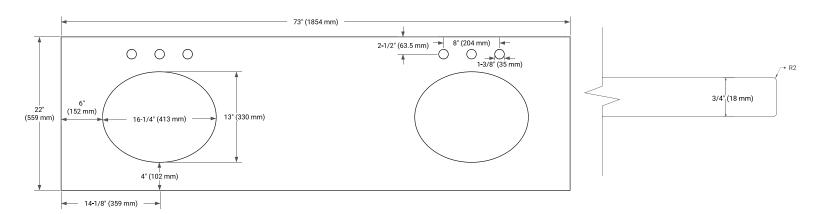

## **OVERALL DIMENSIONS**

73" W x 22" D x 0.75" H

## **FEATURES**

- Solid countertop with mitered edges & seams
- Undermount white oval sink
- Pre-drilled for 8" widespread faucet

## **INCLUDED**

- Countertop
- Matching Backsplash
- Oval Sinks

## **COUNTERTOP PLAN VIEW**

# **EDGE SIDE VIEW**