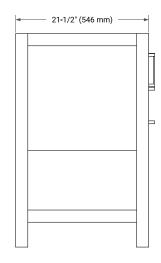

## **BASE CABINET DIMENSIONS**

72" W x 21.5" D x 34.5" H



## **FEATURES**

- Solid wood frame & plywood panels
- Dovetail drawers and joints
- · Soft closing doors & drawers

## **HARDWARE FINISHES\***



<sup>\*</sup>Hardware comes preinstalled with the illustrated option.
Other finishes are available on our online store if you prefer a different one.

## **AVAILABLE COLORS**



#### **FRONT VIEW**



#### SIDE VIEW



## **PLAN VIEW**







## **OVERALL DIMENSIONS**

73" W x 22" D x 0.75" H

## **COUNTERTOP OPTIONS**



Carrara Marble

## **FEATURES**

- Solid countertop with mitered edges & seams
- Undermount white oval sink
- Pre-drilled for 8" widespread faucet

## **INCLUDED**

- Countertop
- Matching Backsplash
- Oval Sinks

## **COUNTERTOP PLAN VIEW**

# **EDGE SIDE VIEW**



## THREE DIMENSIONAL COUNTERTOP VIEW