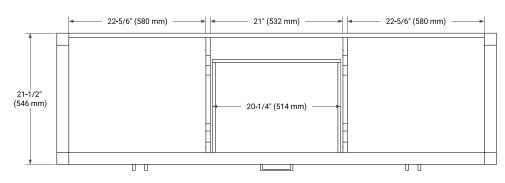

## **BASE CABINET DIMENSIONS**

72" W x 21.5" D x 34.5" H



## **FEATURES**

- Solid wood frame & plywood panels
- Dovetail drawers and joints
- · Soft closing doors & drawers

## **HARDWARE FINISHES\***



<sup>\*</sup>Hardware comes preinstalled with the illustrated option.
Other finishes are available on our online store if you prefer a different one.

## **AVAILABLE COLORS**



#### **FRONT VIEW**



#### SIDE VIEW



## **PLAN VIEW**







## **OVERALL DIMENSIONS**

73" W x 22" D x 0.75" H

## **COUNTERTOP OPTIONS**



Carrara Marble

## **FEATURES**

- Solid countertop with mitered edges & seams
- Undermount white oval sink
- Pre-drilled for 8" widespread faucet

## **INCLUDED**

- Countertop
- Matching Backsplash
- Oval Sinks

## **COUNTERTOP PLAN VIEW**

# **EDGE SIDE VIEW**



## THREE DIMENSIONAL COUNTERTOP VIEW