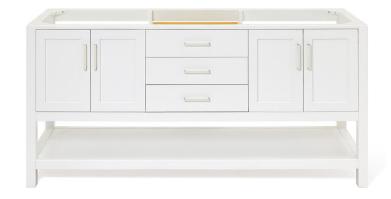

## **BASE CABINET DIMENSIONS**

72" W x 21.5" D x 34.5" H

## **FEATURES**

- Solid wood frame & plywood panels
- Dovetail drawers and joints
- · Soft closing doors & drawers