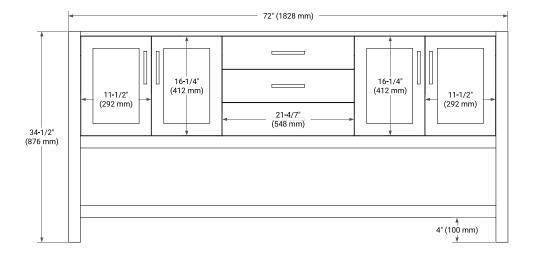

## **BASE CABINET DIMENSIONS**

72" W x 21.5" D x 34.5" H



## **FEATURES**

- Solid wood frame & plywood panels
- Dovetail drawers and joints
- · Soft closing doors & drawers

## **HARDWARE FINISHES\***



<sup>\*</sup>Hardware comes preinstalled with the illustrated option.
Other finishes are available on our online store if you prefer a different one.

## **AVAILABLE COLORS**



#### **FRONT VIEW**



#### SIDE VIEW



## **PLAN VIEW**







## **OVERALL DIMENSIONS**

73" W x 22" D x 0.75" H

## **COUNTERTOP OPTIONS**



Carrara Marble

## **FEATURES**

- Solid countertop with mitered edges & seams
- Undermount white oval sink
- Pre-drilled for 8" widespread faucet

## **INCLUDED**

- Countertop
- Matching Backsplash
- Oval Sinks

## **COUNTERTOP PLAN VIEW**

# **EDGE SIDE VIEW**



## THREE DIMENSIONAL COUNTERTOP VIEW