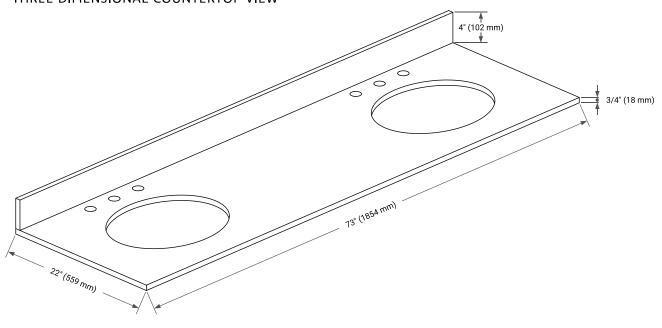

x 21.5" D x 34.5" H



## **FEATURES**

- Solid wood frame & plywood panels
- Dovetail drawers and joints
- · Soft closing doors & drawers

## **HARDWARE FINISHES\***



<sup>\*</sup>Hardware comes preinstalled with the illustrated option.
Other finishes are available on our online store if you prefer a different one.

## **AVAILABLE COLORS**



#### **FRONT VIEW**



#### SIDE VIEW



## **PLAN VIEW**







## **OVERALL DIMENSIONS**

73" W x 22" D x 0.75" H

## **COUNTERTOP OPTIONS**



Carrara Marble

## **FEATURES**

- Solid countertop with mitered edges & seams
- Undermount white oval sink
- Pre-drilled for 8" widespread faucet

## **INCLUDED**

- Countertop
- Matching Backsplash
- Oval Sinks

## **COUNTERTOP PLAN VIEW**

# **EDGE SIDE VIEW**



## THREE DIMENSIONAL COUNTERTOP VIEW