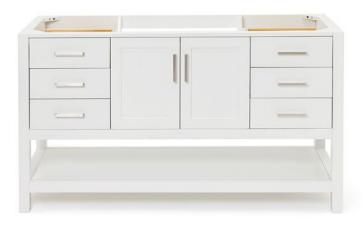

# ARIEL

### **S060S**

### **BASE CABINET DIMENSIONS**

60" W x 21.5" D x 34.5" H

### **FEATURES**

- Solid wood frame & plywood panels
- Dovetail drawers and joints
- Soft closing doors & drawers

### OVERALL DIMENSIONS

61" W x 22" D x 1.5" H

### COUNTERTOP OPTIONS

Carrara Marble CW-061S-OVL-CT