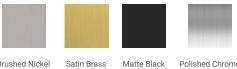

### HARDWARE FINISHES

Brushed Nickel Satin Brass Polished Chrome

6

**⊳** 3/4"

FRONT VIEW 60" 21-1/2" 16-1/4" 17 15" <u>12-</u>3/4" 34-1/2" 34-1/2" 9-1/2" 17-1/2" PLAN VIEW 00000 60" 2000 16-1/4" 🖏 18-3/4" 21-1/2"