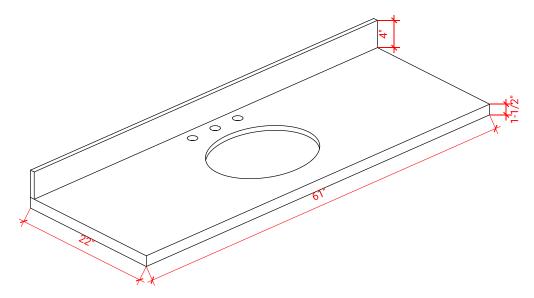

### OVERALL DIMENSIONS

61" W x 22" D x 1.5" H

### **FEATURES**

• Solid countertop with mitered edges & seams

EDGE SIDE VIEW

- Undermount white oval sink
- Pre-drilled for 8" widespread faucet

### THREE DIMENSIONAL COUNTERTOP VIEW