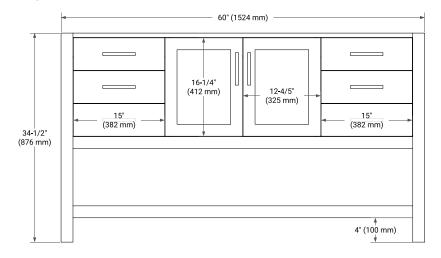

## **BASE CABINET DIMENSIONS**

60" W x 21.5" D x 34.5" H

#### **FRONT VIEW**

#### SIDE VIEW

#### **PLAN VIEW**