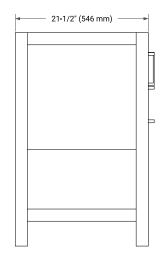

## **BASE CABINET DIMENSIONS**

60" W x 21.5" D x 34.5" H



## **FEATURES**

- Solid wood frame & plywood panels
- Dovetail drawers and joints
- · Soft closing doors & drawers

# **HARDWARE FINISHES\***



\*Hardware comes preinstalled with the illustrated option.

Other finishes are available on our online store if you prefer a different one.

## **AVAILABLE COLORS**



#### **FRONT VIEW**



#### SIDE VIEW



#### **PLAN VIEW**







# **OVERALL DIMENSIONS**

61" W x 22" D x 1.5" H

# **COUNTERTOP OPTIONS**





Carrara Marble

White Quartz

# **FEATURES**

- Solid countertop with mitered edges & seams
- Undermount white oval sink
- Pre-drilled for 8" widespread faucet

## **INCLUDED**

- Countertop
- Matching Backsplash
- Oval Sink

## COUNTERTOP PLAN VIEW

# 2-1/2" (63.5 mm) 8" (204 mm) 1-3/8" (35 mm) 22" (559 mm) 22-3/8" (568.5 mm) 16-1/4" (413 mm) 13" (330 mm) 30-1/2" (775 mm)

# **EDGE SIDE VIEW**



#### THREE DIMENSIONAL COUNTERTOP VIEW