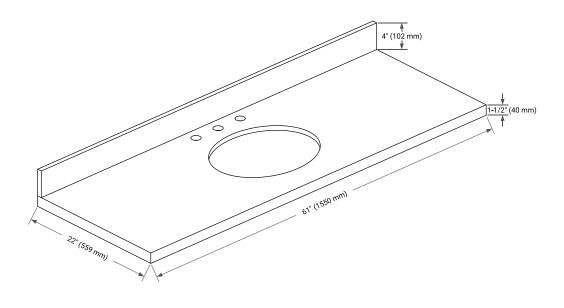

# **OVERALL DIMENSIONS**

61" W x 22" D x 1.5" H

# **FEATURES**

- Solid countertop with mitered edges & seams
- Undermount white oval sink
- Pre-drilled for 8" widespread faucet

#### THREE DIMENSIONAL COUNTERTOP VIEW