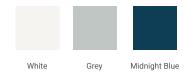

## **BASE CABINET DIMENSIONS**

60" W x 21.5" D x 34.5" H



## **FEATURES**

- Solid wood frame & plywood panels
- Dovetail drawers and joints
- · Soft closing doors & drawers

# **HARDWARE FINISHES\***



\*Hardware comes preinstalled with the illustrated option.

Other finishes are available on our online store if you prefer a different one.

## **AVAILABLE COLORS**



#### **FRONT VIEW**



#### SIDE VIEW



#### **PLAN VIEW**







# **OVERALL DIMENSIONS**

61" W x 22" D x 1.5" H

# **COUNTERTOP OPTIONS**





Carrara Marble

White Quartz

# **FEATURES**

- Solid countertop with mitered edges & seams
- Undermount white oval sink
- Pre-drilled for 8" widespread faucet

## **INCLUDED**

- Countertop
- Matching Backsplash
- Oval Sink

## COUNTERTOP PLAN VIEW

# 2-1/2" (63.5 mm) 8" (204 mm) 1-3/8" (35 mm) 22" (559 mm) 22-3/8" (568.5 mm) 16-1/4" (413 mm) 13" (330 mm) 30-1/2" (775 mm)

# **EDGE SIDE VIEW**



#### THREE DIMENSIONAL COUNTERTOP VIEW