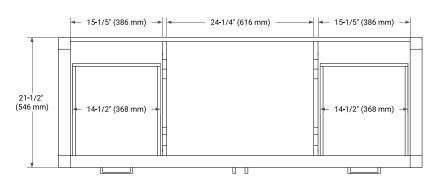

## **BASE CABINET DIMENSIONS**

60" W x 21.5" D x 34.5" H



## **FEATURES**

- Solid wood frame & plywood panels
- Dovetail drawers and joints
- · Soft closing doors & drawers

# **HARDWARE FINISHES\***



\*Hardware comes preinstalled with the illustrated option.

Other finishes are available on our online store if you prefer a different one.

## **AVAILABLE COLORS**



#### **FRONT VIEW**



#### SIDE VIEW



#### **PLAN VIEW**







# **OVERALL DIMENSIONS**

61" W x 22" D x 1.5" H

# **COUNTERTOP OPTIONS**





Carrara Marble

White Quartz

# **FEATURES**

- Solid countertop with mitered edges & seams
- Undermount white oval sink
- Pre-drilled for 8" widespread faucet

## **INCLUDED**

- Countertop
- Matching Backsplash
- Oval Sink

## COUNTERTOP PLAN VIEW

# 2-1/2" (63.5 mm) 8" (204 mm) 1-3/8" (35 mm) 22" (559 mm) 22-3/8" (568.5 mm) 16-1/4" (413 mm) 13" (330 mm) 30-1/2" (775 mm)

# **EDGE SIDE VIEW**



#### THREE DIMENSIONAL COUNTERTOP VIEW