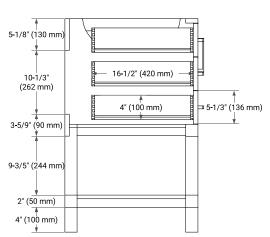

## COUNTERTOP PLAN VIEW

# 2-1/2" (63.5 mm) 8" (204 mm) 1-3/8" (35 mm) 22" (559 mm) 22-3/8" (568.5 mm) 16-1/4" (413 mm) 13" (330 mm) 30-1/2" (775 mm)