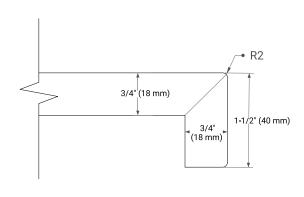

ail drawers and joints
- · Soft closing doors & drawers

# **HARDWARE FINISHES\***



\*Hardware comes preinstalled with the illustrated option.

Other finishes are available on our online store if you prefer a different one.

## **AVAILABLE COLORS**



#### **FRONT VIEW**



#### SIDE VIEW



#### **PLAN VIEW**







# **OVERALL DIMENSIONS**

61" W x 22" D x 1.5" H

# **COUNTERTOP OPTIONS**





Carrara Marble

White Quartz

# **FEATURES**

- Solid countertop with mitered edges & seams
- Undermount white oval sink
- Pre-drilled for 8" widespread faucet

## **INCLUDED**

- Countertop
- Matching Backsplash
- Oval Sink

## COUNTERTOP PLAN VIEW

# 2-1/2" (63.5 mm) 8" (204 mm) 1-3/8" (35 mm) 22" (559 mm) 22-3/8" (568.5 mm) 16-1/4" (413 mm) 13" (330 mm) 30-1/2" (775 mm)

# **EDGE SIDE VIEW**



#### THREE DIMENSIONAL COUNTERTOP VIEW