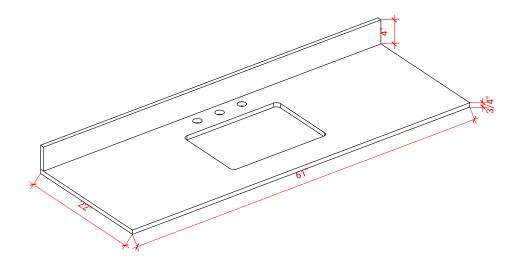

# **S060S**



## **BASE CABINET DIMENSIONS**

60" W x 21.5" D x 34.5" H

## **FEATURES**

- Solid wood frame & plywood panels
- Dovetail drawers and joints
- Soft closing doors & drawers

## HARDWARE FINISHES



## **AVAILABLE COLORS**







## **OVERALL DIMENSIONS**

61" W x 22" D x 0.75" H

# **COUNTERTOP OPTIONS**



Carrara Marble CW2-061S-REC-CT

## **FEATURES**

- Solid countertop with mitered edges & seams
- Undermount white rectangular sink
- Pre-drilled for 8" widespread faucet

### **INCLUDED**

- Countertop
- Matching Backsplash
- Rectangle Sink

#### **COUNTERTOP PLAN VIEW**

#### **EDGE SIDE VIEW**



## THREE DIMENSIONAL COUNTERTOP VIEW