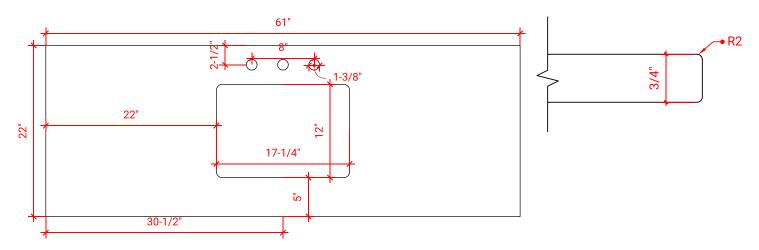

# **S060S**



## **BASE CABINET DIMENSIONS**

60" W x 21.5" D x 34.5" H

## **FEATURES**

- Solid wood frame & plywood panels
- Dovetail drawers and joints
- Soft closing doors & drawers

## HARDWARE FINISHES



## **AVAILABLE COLORS**







## **OVERALL DIMENSIONS**

61" W x 22" D x 0.75" H

# **COUNTERTOP OPTIONS**



Carrara Marble CW2-061S-REC-CT

## **FEATURES**

- Solid countertop with mitered edges & seams
- Undermount white rectangular sink
- Pre-drilled for 8" widespread faucet

### **INCLUDED**

- Countertop
- Matching Backsplash
- Rectangle Sink

#### **COUNTERTOP PLAN VIEW**

#### **EDGE SIDE VIEW**



## THREE DIMENSIONAL COUNTERTOP VIEW