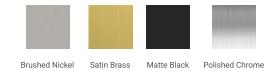

# **S060S**



## **BASE CABINET DIMENSIONS**

60" W x 21.5" D x 34.5" H

## **FEATURES**

- Solid wood frame & plywood panels
- Dovetail drawers and joints
- Soft closing doors & drawers

## HARDWARE FINISHES



## **AVAILABLE COLORS**







## **OVERALL DIMENSIONS**

61" W x 22" D x 0.75" H

# **COUNTERTOP OPTIONS**



Carrara Marble CW2-061S-REC-CT

## **FEATURES**

- Solid countertop with mitered edges & seams
- Undermount white rectangular sink
- Pre-drilled for 8" widespread faucet

### **INCLUDED**

- Countertop
- Matching Backsplash
- Rectangle Sink

#### **COUNTERTOP PLAN VIEW**

#### **EDGE SIDE VIEW**



## THREE DIMENSIONAL COUNTERTOP VIEW