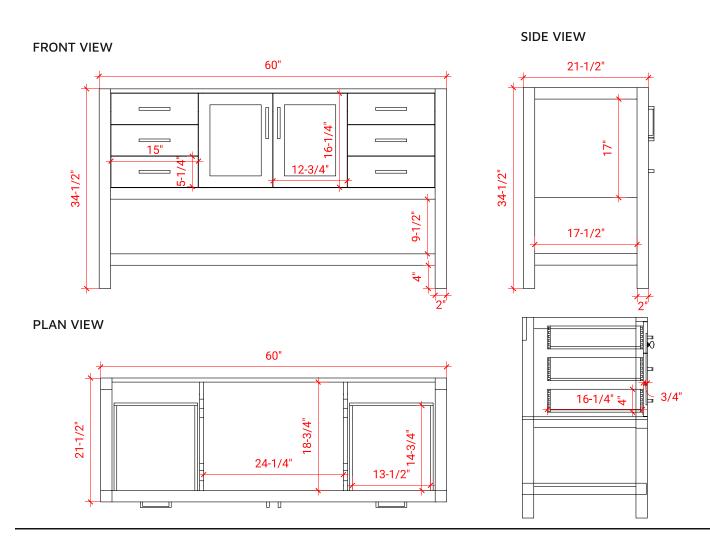

## **BASE CABINET DIMENSIONS**

60" W x 21.5" D x 34.5" H

## **OVERALL DIMENSIONS**

61" W x 22" D x 0.75" H