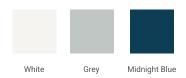

# **S060S**



## **BASE CABINET DIMENSIONS**

60" W x 21.5" D x 34.5" H

## **FEATURES**

- Solid wood frame & plywood panels
- Dovetail drawers and joints
- Soft closing doors & drawers

## HARDWARE FINISHES



## **AVAILABLE COLORS**







## **OVERALL DIMENSIONS**

61" W x 22" D x 0.75" H

# **COUNTERTOP OPTIONS**



Carrara Marble CW2-061S-REC-CT

## **FEATURES**

- Solid countertop with mitered edges & seams
- Undermount white rectangular sink
- Pre-drilled for 8" widespread faucet

### **INCLUDED**

- Countertop
- Matching Backsplash
- Rectangle Sink

#### **COUNTERTOP PLAN VIEW**

#### **EDGE SIDE VIEW**



## THREE DIMENSIONAL COUNTERTOP VIEW