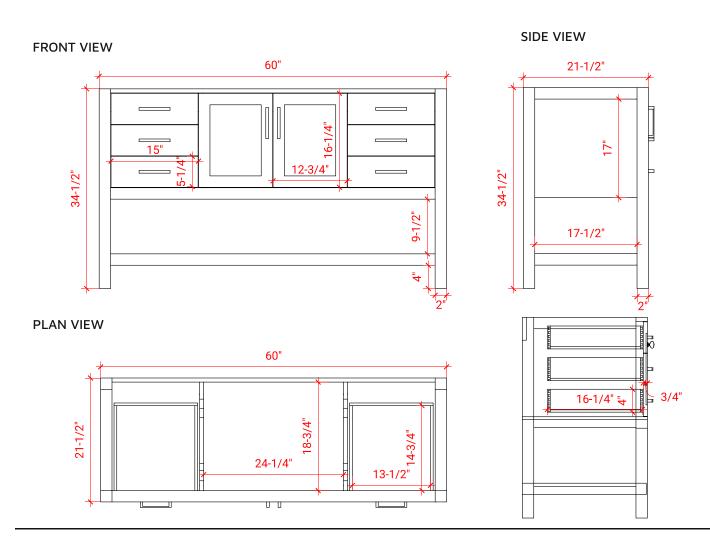

# **S060S**



## **BASE CABINET DIMENSIONS**

60" W x 21.5" D x 34.5" H

## **FEATURES**

- Solid wood frame & plywood panels
- Dovetail drawers and joints
- Soft closing doors & drawers

## HARDWARE FINISHES



## **AVAILABLE COLORS**







## **OVERALL DIMENSIONS**

61" W x 22" D x 0.75" H

## **COUNTERTOP OPTIONS**



Carrara Marble CW2-061S-OVL-CT

## **FEATURES**

- Solid countertop with mitered edges & seams
- Undermount white oval sink
- Pre-drilled for 8" widespread faucet

### **INCLUDED**

- Countertop
- Matching Backsplash
- Oval Sink

#### COUNTERTOP PLAN VIEW



#### **EDGE SIDE VIEW**



## THREE DIMENSIONAL COUNTERTOP VIEW