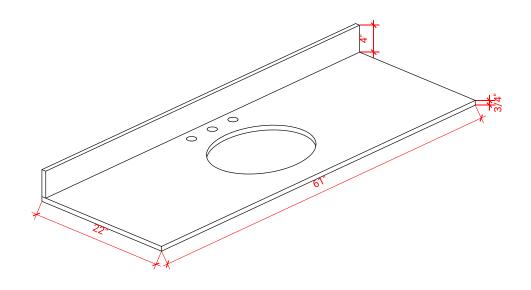

## THREE DIMENSIONAL COUNTERTOP VIEW

## **OVERALL DIMENSIONS**

61" W x 22" D x 0.75" H

## **FEATURES**

- Solid countertop with mitered edges & seams
- Undermount white oval sink
- Pre-drilled for 8" widespread faucet