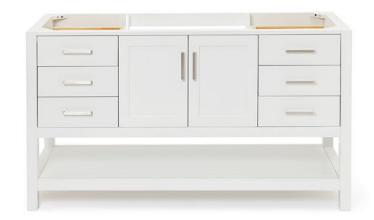

# **S060S**

## **BASE CABINET DIMENSIONS**

60" W x 21.5" D x 34.5" H

## **FEATURES**

- Solid wood frame & plywood panels
- Dovetail drawers and joints
- Soft closing doors & drawers