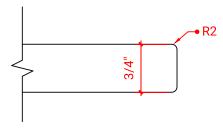

# **S060S**



## **BASE CABINET DIMENSIONS**

60" W x 21.5" D x 34.5" H

## **FEATURES**

- Solid wood frame & plywood panels
- Dovetail drawers and joints
- Soft closing doors & drawers

## HARDWARE FINISHES



## **AVAILABLE COLORS**







## **OVERALL DIMENSIONS**

61" W x 22" D x 0.75" H

## **COUNTERTOP OPTIONS**



Carrara Marble CW2-061S-OVL-CT

## **FEATURES**

- Solid countertop with mitered edges & seams
- Undermount white oval sink
- Pre-drilled for 8" widespread faucet

### **INCLUDED**

- Countertop
- Matching Backsplash
- Oval Sink

#### COUNTERTOP PLAN VIEW



#### **EDGE SIDE VIEW**



## THREE DIMENSIONAL COUNTERTOP VIEW