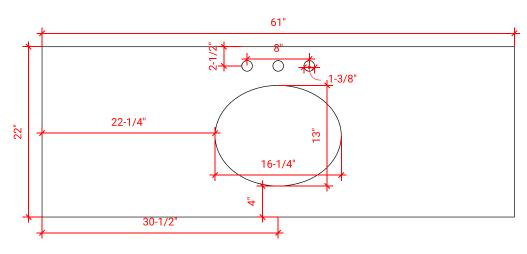

#### COUNTERTOP PLAN VIEW

## **OVERALL DIMENSIONS**

61" W x 22" D x 0.75" H

## **FEATURES**

- Solid countertop with mitered edges & seams
- Undermount white oval sink
- Pre-drilled for 8" widespread faucet