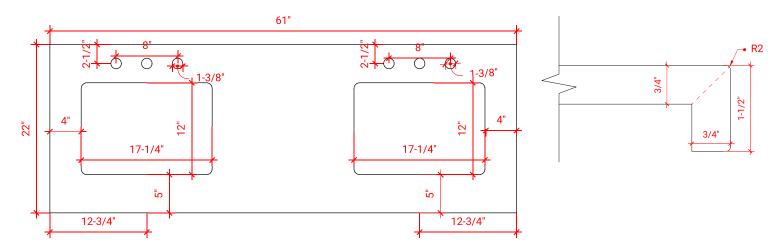

## **OVERALL DIMENSIONS**

61" W x 22" D x 1.5" H

#### COUNTERTOP PLAN VIEW

# **EDGE SIDE VIEW**