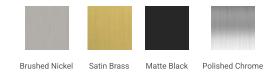

## **S060D**



## **BASE CABINET DIMENSIONS**

60" W x 21.5" D x 34.5" H

## **FEATURES**

- Solid wood frame & plywood panels
- Dovetail drawers and joints
- Soft closing doors & drawers

## HARDWARE FINISHES



## **AVAILABLE COLORS**







## SIDE VIEW

21-1/2"





## **OVERALL DIMENSIONS**

61" W x 22" D x 1.5" H

## **COUNTERTOP OPTIONS**







White Quartz WQ-061D-REC-CT

## **FEATURES**

- Solid countertop with mitered edges & seams
- Undermount white rectangular sink
- Pre-drilled for 8" widespread faucet

## **INCLUDED**

- Countertop
- Matching Backsplash
- Rectangle Sinks

#### COUNTERTOP PLAN VIEW

# **EDGE SIDE VIEW**



#### THREE DIMENSIONAL COUNTERTOP VIEW