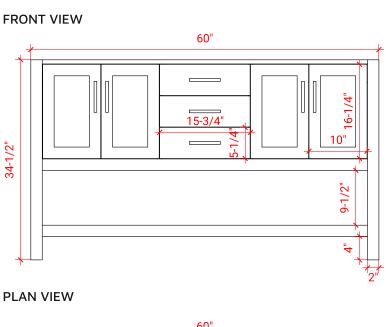

## **BASE CABINET DIMENSIONS**

60" W x 21.5" D x 34.5" H

## SIDE VIEW

21-1/2"

## **OVERALL DIMENSIONS**

61" W x 22" D x 1.5" H