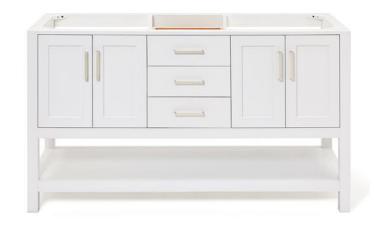

## **S060D**

## **BASE CABINET DIMENSIONS**

60" W x 21.5" D x 34.5" H

## **FEATURES**

- Solid wood frame & plywood panels
- Dovetail drawers and joints
- Soft closing doors & drawers