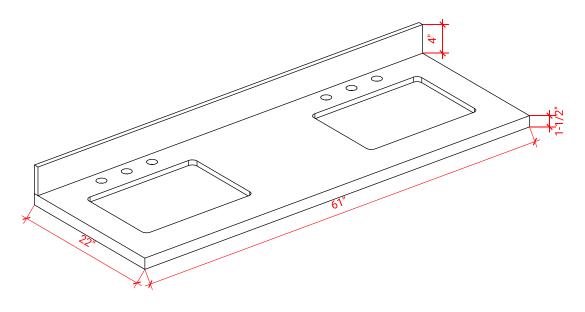

## **OVERALL DIMENSIONS**

61" W x 22" D x 1.5" H

## **COUNTERTOP OPTIONS**

White Quartz WQ-061D-REC-CT

#### THREE DIMENSIONAL COUNTERTOP VIEW