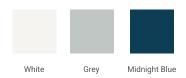

## **S060D**



## **BASE CABINET DIMENSIONS**

60" W x 21.5" D x 34.5" H

## **FEATURES**

- Solid wood frame & plywood panels
- Dovetail drawers and joints
- Soft closing doors & drawers

## HARDWARE FINISHES



## **AVAILABLE COLORS**







## SIDE VIEW

21-1/2"





## **OVERALL DIMENSIONS**

61" W x 22" D x 1.5" H

## **COUNTERTOP OPTIONS**







White Quartz WQ-061D-REC-CT

## **FEATURES**

- Solid countertop with mitered edges & seams
- Undermount white rectangular sink
- Pre-drilled for 8" widespread faucet

## **INCLUDED**

- Countertop
- Matching Backsplash
- Rectangle Sinks

#### COUNTERTOP PLAN VIEW

# **EDGE SIDE VIEW**



#### THREE DIMENSIONAL COUNTERTOP VIEW