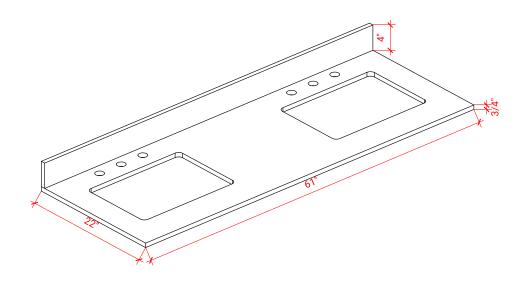

# OVERALL DIMENSIONS

61" W x 22" D x 0.75" H

#### COUNTERTOP PLAN VIEW

#### THREE DIMENSIONAL COUNTERTOP VIEW