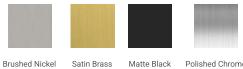

# S060D



# **BASE CABINET DIMENSIONS**

60" W x 21.5" D x 34.5" H

# **FEATURES**

- Solid wood frame & plywood panels
- Dovetail drawers and joints
- Soft closing doors & drawers

### HARDWARE FINISHES



Satin Brass Matte Black

Polished Chrome

# AVAILABLE COLORS



SIDE VIEW FRONT VIEW 60" 21-1/2" 16-1/4 17 15-3/4" 10" - 1/4 34-1/2" 34-1/2" 9-1/2" 17-1/2" PLAN VIEW 00000 60" 2000 **⊳** 3/4" 16-1/4" 😽 19-3/4" 19-3/4" 21-1/2" 14-3/4" 14" υυ UU 

# OVERALL DIMENSIONS

61" W x 22" D x 0.75" H

# COUNTERTOP OPTIONS



Carrara Marble CW2-061D-REC-CT

#### COUNTERTOP PLAN VIEW

### FEATURES

- Solid countertop with mitered edges & seams
- Undermount white rectangular sink
- Pre-drilled for 8" widespread faucet

#### INCLUDED

- Countertop
- Matching Backsplash
- Rectangle Sinks

#### 61" • R2 (X) 1-3/8" 3/4" 1-3/8" 4" 4 22" 12 2 17-1/4" 17-1/4" ້ດ ້ດ 12-3/4" 12-3/4"

#### THREE DIMENSIONAL COUNTERTOP VIEW



# EDGE SIDE VIEW