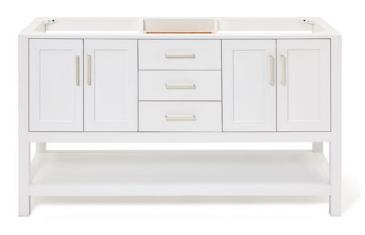

# S060D

# **BASE CABINET DIMENSIONS**

60" W x 21.5" D x 34.5" H

# **FEATURES**

- Solid wood frame & plywood panels
- Dovetail drawers and joints
- Soft closing doors & drawers