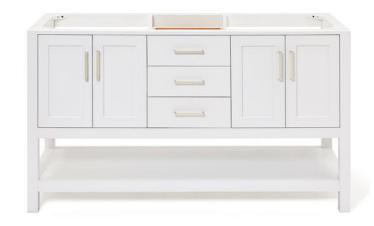

# **S060D**



## **BASE CABINET DIMENSIONS**

60" W x 21.5" D x 34.5" H

## **FEATURES**

- Solid wood frame & plywood panels
- Dovetail drawers and joints
- Soft closing doors & drawers

## HARDWARE FINISHES



## **AVAILABLE COLORS**







## SIDE VIEW

21-1/2"





## **OVERALL DIMENSIONS**

61" W x 22" D x 0.75" H

## **COUNTERTOP OPTIONS**



Carrara Marble CW2-061D-OVL-CT

## **FEATURES**

- Solid countertop with mitered edges & seams
- Undermount white oval sink
- Pre-drilled for 8" widespread faucet

#### **INCLUDED**

- Countertop
- Matching Backsplash
- Oval Sinks

#### COUNTERTOP PLAN VIEW



#### **EDGE SIDE VIEW**



## THREE DIMENSIONAL COUNTERTOP VIEW