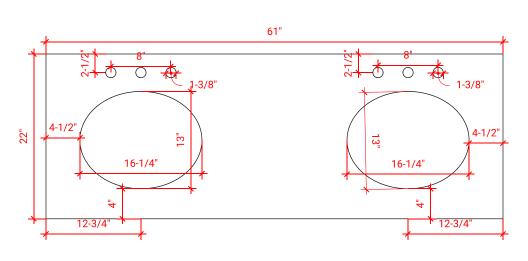

## **OVERALL DIMENSIONS**

61" W x 22" D x 0.75" H

## **COUNTERTOP OPTIONS**

Carrara Marble CW2-061D-OVL-CT

## **FEATURES**

- Solid countertop with mitered edges & seams
- Undermount white oval sink
- Pre-drilled for 8" widespread faucet

#### **INCLUDED**

- Countertop
- Matching Backsplash
- Oval Sinks

#### COUNTERTOP PLAN VIEW