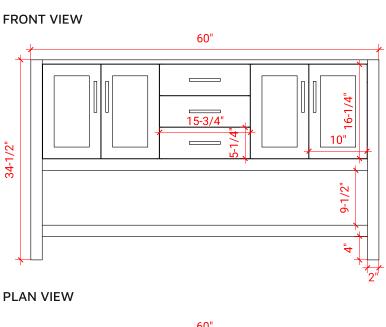

## **BASE CABINET DIMENSIONS**

60" W x 21.5" D x 34.5" H

## **OVERALL DIMENSIONS**

61" W x 22" D x 0.75" H