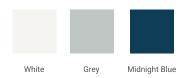

# **S060D**



## **BASE CABINET DIMENSIONS**

60" W x 21.5" D x 34.5" H

## **FEATURES**

- Solid wood frame & plywood panels
- Dovetail drawers and joints
- Soft closing doors & drawers

## HARDWARE FINISHES



## **AVAILABLE COLORS**







## SIDE VIEW

21-1/2"





## **OVERALL DIMENSIONS**

61" W x 22" D x 0.75" H

## **COUNTERTOP OPTIONS**



Carrara Marble CW2-061D-OVL-CT

## **FEATURES**

- Solid countertop with mitered edges & seams
- Undermount white oval sink
- Pre-drilled for 8" widespread faucet

#### **INCLUDED**

- Countertop
- Matching Backsplash
- Oval Sinks

#### COUNTERTOP PLAN VIEW



#### **EDGE SIDE VIEW**



## THREE DIMENSIONAL COUNTERTOP VIEW