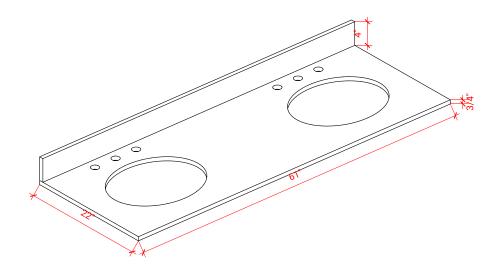

## **OVERALL DIMENSIONS**

61" W x 22" D x 0.75" H

## THREE DIMENSIONAL COUNTERTOP VIEW