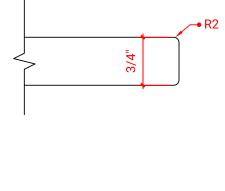

# **S060D**



## **BASE CABINET DIMENSIONS**

60" W x 21.5" D x 34.5" H

## **FEATURES**

- Solid wood frame & plywood panels
- Dovetail drawers and joints
- Soft closing doors & drawers

## HARDWARE FINISHES



## **AVAILABLE COLORS**







## SIDE VIEW

21-1/2"





## **OVERALL DIMENSIONS**

61" W x 22" D x 0.75" H

## **COUNTERTOP OPTIONS**



Carrara Marble CW2-061D-OVL-CT

## **FEATURES**

- Solid countertop with mitered edges & seams
- Undermount white oval sink
- Pre-drilled for 8" widespread faucet

#### **INCLUDED**

- Countertop
- Matching Backsplash
- Oval Sinks

#### COUNTERTOP PLAN VIEW



#### **EDGE SIDE VIEW**



## THREE DIMENSIONAL COUNTERTOP VIEW