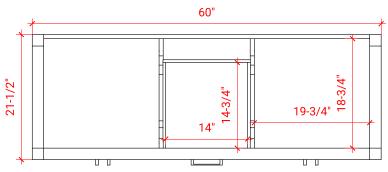

## **BASE CABINET DIMENSIONS**

60" W x 21.5" D x 34.5" H

## SIDE VIEW

21-1/2"