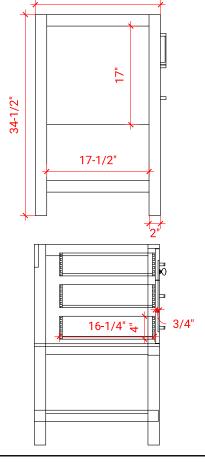

## **BASE CABINET DIMENSIONS**

60" W x 21.5" D x 34.5" H

## SIDE VIEW

21-1/2"