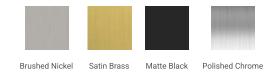

# **S060D**



## **BASE CABINET DIMENSIONS**

60" W x 21.5" D x 34.5" H

## **FEATURES**

- Solid wood frame & plywood panels
- Dovetail drawers and joints
- Soft closing doors & drawers

## HARDWARE FINISHES



## **AVAILABLE COLORS**







## SIDE VIEW

21-1/2"





## **OVERALL DIMENSIONS**

61" W x 22" D x 0.75" H

## **COUNTERTOP OPTIONS**



Carrara Marble CW2-061D-OVL-CT

## **FEATURES**

- Solid countertop with mitered edges & seams
- Undermount white oval sink
- Pre-drilled for 8" widespread faucet

#### **INCLUDED**

- Countertop
- Matching Backsplash
- Oval Sinks

#### COUNTERTOP PLAN VIEW



#### **EDGE SIDE VIEW**



## THREE DIMENSIONAL COUNTERTOP VIEW