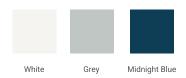

# **S054S**



## **BASE CABINET DIMENSIONS**

54" W x 21.5" D x 34.5" H

## **FEATURES**

- Solid wood frame & plywood panels
- Dovetail drawers and joints
- Soft closing doors & drawers

## HARDWARE FINISHES



## **AVAILABLE COLORS**







#### **PLAN VIEW**



#### SIDE VIEW

21-1/2"





## **OVERALL DIMENSIONS**

55" W x 22" D x 0.75" H

# **COUNTERTOP OPTIONS**



Carrara Marble CW2-055S-REC-CT

## **FEATURES**

- Solid countertop with mitered edges & seams
- Undermount white rectangular sink
- Pre-drilled for 8" widespread faucet

#### **INCLUDED**

- Countertop
- Matching Backsplash
- Rectangle Sink

#### COUNTERTOP PLAN VIEW



#### **EDGE SIDE VIEW**



# THREE DIMENSIONAL COUNTERTOP VIEW