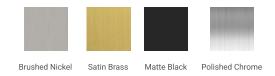

# **S054S**



## **BASE CABINET DIMENSIONS**

54" W x 21.5" D x 34.5" H

## **FEATURES**

- Solid wood frame & plywood panels
- Dovetail drawers and joints
- Soft closing doors & drawers

## HARDWARE FINISHES



## **AVAILABLE COLORS**







#### **PLAN VIEW**



#### SIDE VIEW

21-1/2"





## **OVERALL DIMENSIONS**

55" W x 22" D x 0.75" H

# **COUNTERTOP OPTIONS**



Carrara Marble CW2-055S-REC-CT

## **FEATURES**

- Solid countertop with mitered edges & seams
- Undermount white rectangular sink
- Pre-drilled for 8" widespread faucet

#### **INCLUDED**

- Countertop
- Matching Backsplash
- Rectangle Sink

#### COUNTERTOP PLAN VIEW



#### **EDGE SIDE VIEW**



# THREE DIMENSIONAL COUNTERTOP VIEW