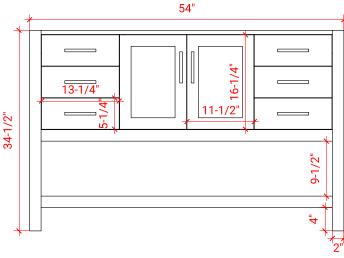

## **BASE CABINET DIMENSIONS**

54" W x 21.5" D x 34.5" H

#### **PLAN VIEW**

#### SIDE VIEW

21-1/2"

## **OVERALL DIMENSIONS**

55" W x 22" D x 0.75" H