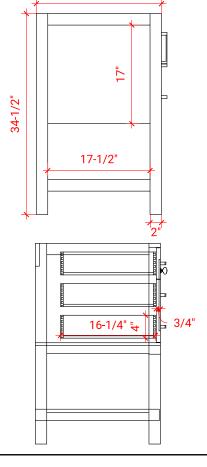

# **S054S**



## **BASE CABINET DIMENSIONS**

54" W x 21.5" D x 34.5" H

## **FEATURES**

- Solid wood frame & plywood panels
- Dovetail drawers and joints
- Soft closing doors & drawers

## HARDWARE FINISHES



## **AVAILABLE COLORS**







#### **PLAN VIEW**



#### SIDE VIEW

21-1/2"





## **OVERALL DIMENSIONS**

55" W x 22" D x 0.75" H

# **COUNTERTOP OPTIONS**



Carrara Marble CW2-055S-REC-CT

## **FEATURES**

- Solid countertop with mitered edges & seams
- Undermount white rectangular sink
- Pre-drilled for 8" widespread faucet

#### **INCLUDED**

- Countertop
- Matching Backsplash
- Rectangle Sink

#### COUNTERTOP PLAN VIEW



#### **EDGE SIDE VIEW**



# THREE DIMENSIONAL COUNTERTOP VIEW