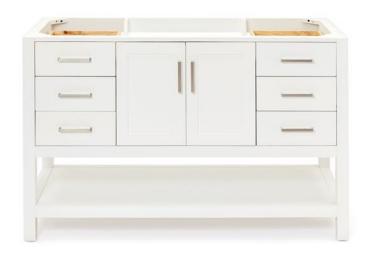

# **S054S**

## **BASE CABINET DIMENSIONS**

54" W x 21.5" D x 34.5" H

## **FEATURES**

- Solid wood frame & plywood panels
- Dovetail drawers and joints
- Soft closing doors & drawers