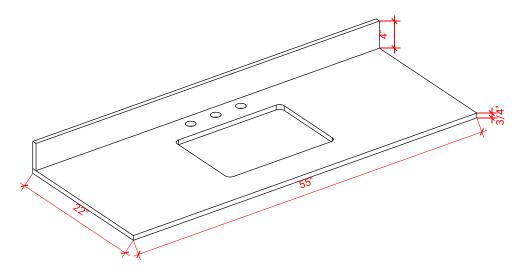

## **OVERALL DIMENSIONS**

55" W x 22" D x 0.75" H

# THREE DIMENSIONAL COUNTERTOP VIEW