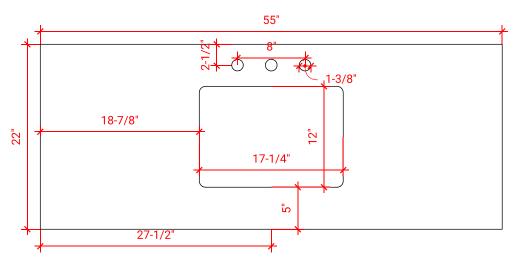

# **S054S**



## **BASE CABINET DIMENSIONS**

54" W x 21.5" D x 34.5" H

## **FEATURES**

- Solid wood frame & plywood panels
- Dovetail drawers and joints
- Soft closing doors & drawers

## HARDWARE FINISHES



## **AVAILABLE COLORS**







#### **PLAN VIEW**



#### SIDE VIEW

21-1/2"





## **OVERALL DIMENSIONS**

55" W x 22" D x 0.75" H

# **COUNTERTOP OPTIONS**



Carrara Marble CW2-055S-REC-CT

## **FEATURES**

- Solid countertop with mitered edges & seams
- Undermount white rectangular sink
- Pre-drilled for 8" widespread faucet

#### **INCLUDED**

- Countertop
- Matching Backsplash
- Rectangle Sink

#### COUNTERTOP PLAN VIEW



#### **EDGE SIDE VIEW**



# THREE DIMENSIONAL COUNTERTOP VIEW