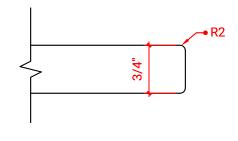

# **S054S**



## **BASE CABINET DIMENSIONS**

54" W x 21.5" D x 34.5" H

## **FEATURES**

- Solid wood frame & plywood panels
- Dovetail drawers and joints
- Soft closing doors & drawers

## HARDWARE FINISHES



## **AVAILABLE COLORS**







#### **PLAN VIEW**



#### SIDE VIEW

21-1/2"





## **OVERALL DIMENSIONS**

55" W x 22" D x 0.75" H

# **COUNTERTOP OPTIONS**



Carrara Marble CW2-055S-REC-CT

## **FEATURES**

- Solid countertop with mitered edges & seams
- Undermount white rectangular sink
- Pre-drilled for 8" widespread faucet

#### **INCLUDED**

- Countertop
- Matching Backsplash
- Rectangle Sink

#### COUNTERTOP PLAN VIEW



#### **EDGE SIDE VIEW**



# THREE DIMENSIONAL COUNTERTOP VIEW