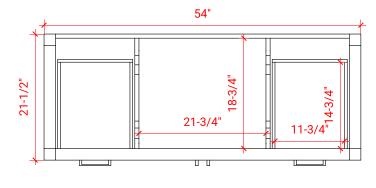

# **S054S**



## **BASE CABINET DIMENSIONS**

54" W x 21.5" D x 34.5" H

## **FEATURES**

- Solid wood frame & plywood panels
- Dovetail drawers and joints
- Soft closing doors & drawers

## HARDWARE FINISHES



## **AVAILABLE COLORS**







#### **PLAN VIEW**



#### SIDE VIEW

21-1/2"





## **OVERALL DIMENSIONS**

55" W x 22" D x 0.75" H

# **COUNTERTOP OPTIONS**



Carrara Marble CW2-055S-REC-CT

## **FEATURES**

- Solid countertop with mitered edges & seams
- Undermount white rectangular sink
- Pre-drilled for 8" widespread faucet

#### **INCLUDED**

- Countertop
- Matching Backsplash
- Rectangle Sink

#### COUNTERTOP PLAN VIEW



#### **EDGE SIDE VIEW**



# THREE DIMENSIONAL COUNTERTOP VIEW