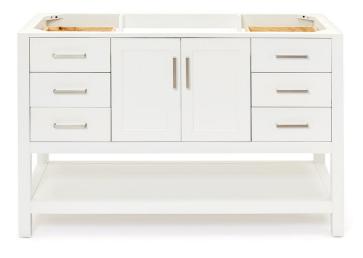

# ARIEL

#### BASE CABINET DIMENSIONS

54" W x 21.5" D x 34.5" H

### **FEATURES**

- Solid wood frame & plywood panels
- Dovetail drawers and joints
- Soft closing doors & drawers