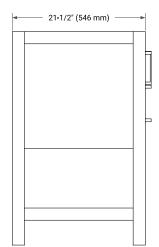

# ARIEL

#### BASE CABINET DIMENSIONS

54" W x 21.5" D x 34.5" H



### **FEATURES**

- Solid wood frame & plywood panels
- Dovetail drawers and joints
- Soft closing doors & drawers

# HARDWARE FINISHES\*



\*Hardware comes preinstalled with the illustrated option. Other finishes are available on our online store if you prefer a different one.

## AVAILABLE COLORS



SIDE VIEW









#### FRONT VIEW



#### **OVERALL DIMENSIONS**

55" W x 22" D x 0.75" H

### COUNTERTOP OPTIONS



Carrara Marble

#### **FEATURES**

- Solid countertop with mitered edges & seams
- Undermount white oval sink
- Pre-drilled for 8" widespread faucet

#### INCLUDED

- Countertop
- Matching Backsplash
- Oval Sink

# COUNTERTOP PLAN VIEW

#### EDGE SIDE VIEW