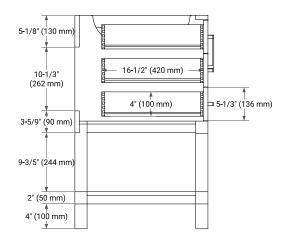

# ARIEL

#### BASE CABINET DIMENSIONS

54" W x 21.5" D x 34.5" H



### **FEATURES**

- Solid wood frame & plywood panels
- Dovetail drawers and joints
- Soft closing doors & drawers

# HARDWARE FINISHES\*



\*Hardware comes preinstalled with the illustrated option. Other finishes are available on our online store if you prefer a different one.

## AVAILABLE COLORS



SIDE VIEW









#### FRONT VIEW



#### **OVERALL DIMENSIONS**

55" W x 22" D x 0.75" H

### COUNTERTOP OPTIONS



Carrara Marble

#### **FEATURES**

- Solid countertop with mitered edges & seams
- Undermount white oval sink
- Pre-drilled for 8" widespread faucet

#### INCLUDED

- Countertop
- Matching Backsplash
- Oval Sink

# COUNTERTOP PLAN VIEW

#### EDGE SIDE VIEW