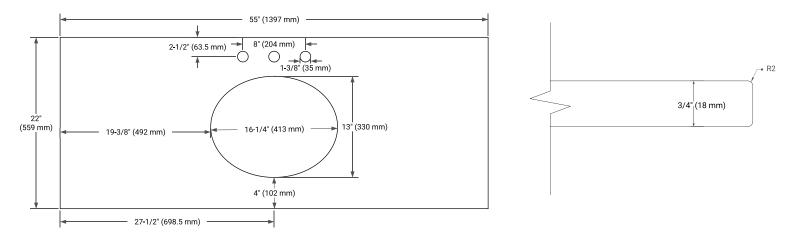

#### **OVERALL DIMENSIONS**

55" W x 22" D x 0.75" H

# COUNTERTOP PLAN VIEW

#### EDGE SIDE VIEW