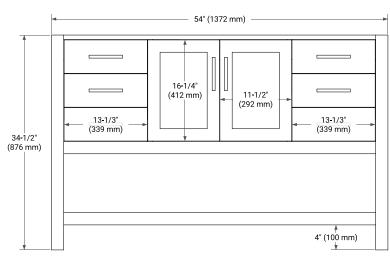

# ARIEL

#### BASE CABINET DIMENSIONS

54" W x 21.5" D x 34.5" H



### **FEATURES**

- Solid wood frame & plywood panels
- Dovetail drawers and joints
- Soft closing doors & drawers

# HARDWARE FINISHES\*



\*Hardware comes preinstalled with the illustrated option. Other finishes are available on our online store if you prefer a different one.

## AVAILABLE COLORS



SIDE VIEW









#### FRONT VIEW



#### **OVERALL DIMENSIONS**

55" W x 22" D x 0.75" H

### COUNTERTOP OPTIONS



Carrara Marble

#### **FEATURES**

- Solid countertop with mitered edges & seams
- Undermount white oval sink
- Pre-drilled for 8" widespread faucet

#### INCLUDED

- Countertop
- Matching Backsplash
- Oval Sink

# COUNTERTOP PLAN VIEW

#### EDGE SIDE VIEW