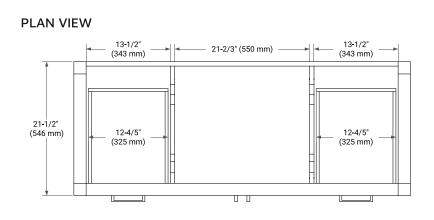

# ARIEL

#### BASE CABINET DIMENSIONS

54" W x 21.5" D x 34.5" H



### **FEATURES**

- Solid wood frame & plywood panels
- Dovetail drawers and joints
- Soft closing doors & drawers

# HARDWARE FINISHES\*



\*Hardware comes preinstalled with the illustrated option. Other finishes are available on our online store if you prefer a different one.

## AVAILABLE COLORS



SIDE VIEW









#### FRONT VIEW



#### **OVERALL DIMENSIONS**

55" W x 22" D x 0.75" H

### COUNTERTOP OPTIONS



Carrara Marble

#### **FEATURES**

- Solid countertop with mitered edges & seams
- Undermount white oval sink
- Pre-drilled for 8" widespread faucet

#### INCLUDED

- Countertop
- Matching Backsplash
- Oval Sink

# COUNTERTOP PLAN VIEW

#### EDGE SIDE VIEW