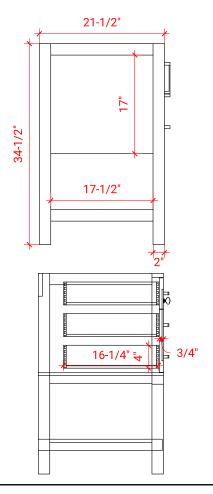

### **S048S**



### **BASE CABINET DIMENSIONS**

48" W x 21.5" D x 34.5" H

### **FEATURES**

- Solid wood frame & plywood panels
- Dovetail drawers and joints
- Soft closing doors & drawers

## HARDWARE FINISHES



### **AVAILABLE COLORS**



### FRONT VIEW



# 18-3/4" 18-3/4" 18-3/4"

### SIDE VIEW





### **OVERALL DIMENSIONS**

49" W x 22" D x 1.5" H

### **COUNTERTOP OPTIONS**







White Quartz WQ-049S-OVL-CT

### **FEATURES**

- Solid countertop with mitered edges & seams
- Undermount white oval sink
- Pre-drilled for 8" widespread faucet

### **INCLUDED**

- Countertop
- Matching Backsplash
- Oval Sink

### COUNTERTOP PLAN VIEW

# 16-3/8" 16-1/4" 24-1/2"

### **EDGE SIDE VIEW**



### THREE DIMENSIONAL COUNTERTOP VIEW