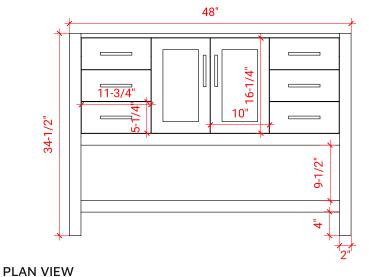

### FRONT VIEW

# 18-3/4" 18-3/4" 18-3/4"

### **BASE CABINET DIMENSIONS**

48" W x 21.5" D x 34.5" H