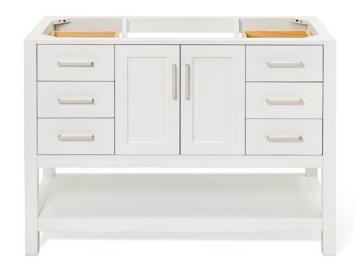

### **S048S**

### **BASE CABINET DIMENSIONS**

48" W x 21.5" D x 34.5" H

### **FEATURES**

- Solid wood frame & plywood panels
- Dovetail drawers and joints
- Soft closing doors & drawers