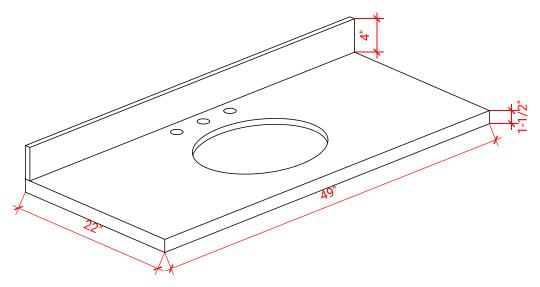

### **OVERALL DIMENSIONS**

49" W x 22" D x 1.5" H

### THREE DIMENSIONAL COUNTERTOP VIEW