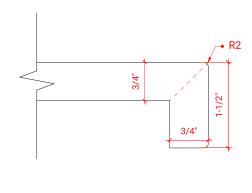

### **S048S**



### **BASE CABINET DIMENSIONS**

48" W x 21.5" D x 34.5" H

### **FEATURES**

- Solid wood frame & plywood panels
- Dovetail drawers and joints
- Soft closing doors & drawers

## HARDWARE FINISHES



### **AVAILABLE COLORS**



### FRONT VIEW



# 18-3/4" 18-3/4" 18-3/4"

### SIDE VIEW





### **OVERALL DIMENSIONS**

49" W x 22" D x 1.5" H

### **COUNTERTOP OPTIONS**







White Quartz WQ-049S-OVL-CT

### **FEATURES**

- Solid countertop with mitered edges & seams
- Undermount white oval sink
- Pre-drilled for 8" widespread faucet

### **INCLUDED**

- Countertop
- Matching Backsplash
- Oval Sink

### COUNTERTOP PLAN VIEW

# 16-3/8" 16-1/4" 24-1/2"

### **EDGE SIDE VIEW**



### THREE DIMENSIONAL COUNTERTOP VIEW