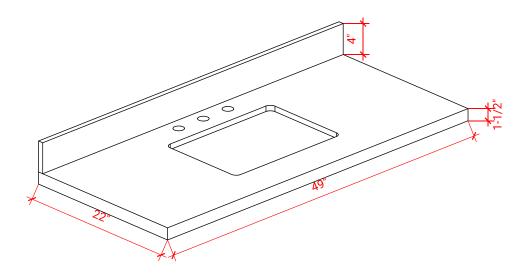

## **OVERALL DIMENSIONS**

49" W x 22" D x 1.5" H

## **COUNTERTOP OPTIONS**

White Quartz WQ-049S-REC-CT

## **FEATURES**

- Solid countertop with mitered edges & seams
- Undermount white rectangular sink
- Pre-drilled for 8" widespread faucet

#### **INCLUDED**

- Countertop
- Matching Backsplash
- Rectangle Sink

#### THREE DIMENSIONAL COUNTERTOP VIEW