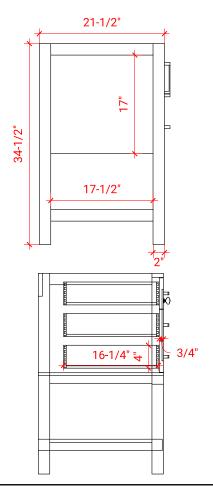

# **BASE CABINET DIMENSIONS**

48" W x 21.5" D x 34.5" H

#### FRONT VIEW

#### SIDE VIEW