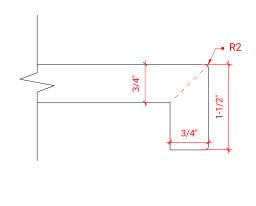

# **S048S**



# **BASE CABINET DIMENSIONS**

48" W x 21.5" D x 34.5" H

# **FEATURES**

- Solid wood frame & plywood panels
- Dovetail drawers and joints
- Soft closing doors & drawers

# HARDWARE FINISHES



## **AVAILABLE COLORS**



#### FRONT VIEW



# 18-3/4" 18-3/4" 18-3/4"

#### SIDE VIEW





## **OVERALL DIMENSIONS**

49" W x 22" D x 1.5" H

## **COUNTERTOP OPTIONS**







White Quartz WQ-049S-REC-CT

## **FEATURES**

- Solid countertop with mitered edges & seams
- Undermount white rectangular sink
- Pre-drilled for 8" widespread faucet

#### **INCLUDED**

- Countertop
- Matching Backsplash
- Rectangle Sink

#### COUNTERTOP PLAN VIEW

# 16" 17-1/4" 17-1/4" 24-1/2"

#### **EDGE SIDE VIEW**



#### THREE DIMENSIONAL COUNTERTOP VIEW