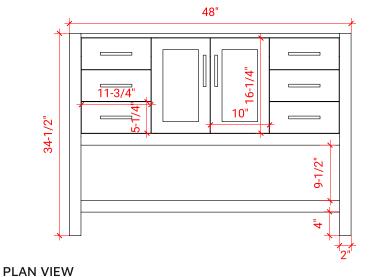

# **BASE CABINET DIMENSIONS**

48" W x 21.5" D x 34.5" H

#### FRONT VIEW

# 18-3/4" 18-3/4" 18-3/4"

#### SIDE VIEW