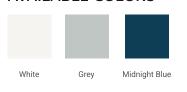

# ARIEL

# **SO48S**



# **BASE CABINET DIMENSIONS**

48" W x 21.5" D x 34.5" H

# **FEATURES**

- Solid wood frame & plywood panels
- Dovetail drawers and joints
- Soft closing doors & drawers

## HARDWARE FINISHES



Polished Chrome

# AVAILABLE COLORS



SIDE VIEW



#### PLAN VIEW





### **OVERALL DIMENSIONS**

49" W x 22" D x 0.75" H

# COUNTERTOP OPTIONS



Carrara Marble CW2-049S-REC-CT

#### COUNTERTOP PLAN VIEW

#### FEATURES

- Solid countertop with mitered edges & seams
- Undermount white rectangular sink
- Pre-drilled for 8" widespread faucet

#### INCLUDED

- Countertop
- Matching Backsplash
- Rectangle Sink



#### THREE DIMENSIONAL COUNTERTOP VIEW



#### EDGE SIDE VIEW