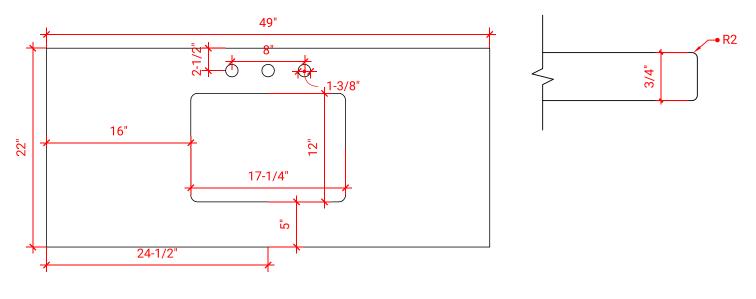

### **OVERALL DIMENSIONS**

49" W x 22" D x 0.75" H

#### COUNTERTOP PLAN VIEW

#### EDGE SIDE VIEW