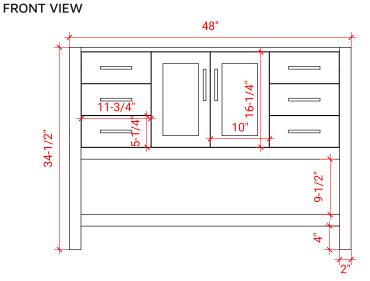

# **BASE CABINET DIMENSIONS**

48" W x 21.5" D x 34.5" H

### **OVERALL DIMENSIONS**

49" W x 22" D x 0.75" H