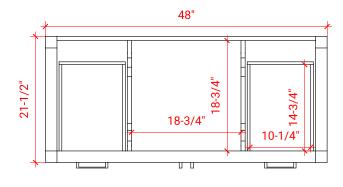

# ARIEL

# **SO48S**



# **BASE CABINET DIMENSIONS**

48" W x 21.5" D x 34.5" H

# **FEATURES**

- Solid wood frame & plywood panels
- Dovetail drawers and joints
- Soft closing doors & drawers

## HARDWARE FINISHES



Polished Chrome

# AVAILABLE COLORS



SIDE VIEW



#### PLAN VIEW





### **OVERALL DIMENSIONS**

49" W x 22" D x 0.75" H

# COUNTERTOP OPTIONS



Carrara Marble CW2-049S-REC-CT

#### COUNTERTOP PLAN VIEW

#### FEATURES

- Solid countertop with mitered edges & seams
- Undermount white rectangular sink
- Pre-drilled for 8" widespread faucet

#### INCLUDED

- Countertop
- Matching Backsplash
- Rectangle Sink



#### THREE DIMENSIONAL COUNTERTOP VIEW



#### EDGE SIDE VIEW