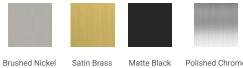

# ARIEL

# **SO48S**



# **BASE CABINET DIMENSIONS**

48" W x 21.5" D x 34.5" H

# **FEATURES**

- Solid wood frame & plywood panels
- Dovetail drawers and joints
- Soft closing doors & drawers

## HARDWARE FINISHES



Polished Chrome

# AVAILABLE COLORS



SIDE VIEW



#### PLAN VIEW





### **OVERALL DIMENSIONS**

49" W x 22" D x 0.75" H

# COUNTERTOP OPTIONS



Carrara Marble CW2-049S-REC-CT

#### COUNTERTOP PLAN VIEW

#### FEATURES

- Solid countertop with mitered edges & seams
- Undermount white rectangular sink
- Pre-drilled for 8" widespread faucet

#### INCLUDED

- Countertop
- Matching Backsplash
- Rectangle Sink



#### THREE DIMENSIONAL COUNTERTOP VIEW



#### EDGE SIDE VIEW