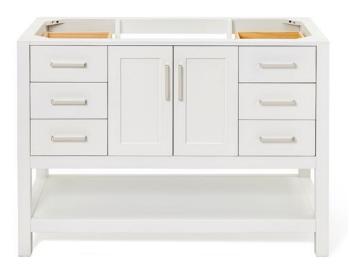

# ARIEL

# **SO48S**

# **BASE CABINET DIMENSIONS**

48" W x 21.5" D x 34.5" H

# **FEATURES**

- Solid wood frame & plywood panels
- Dovetail drawers and joints
- Soft closing doors & drawers