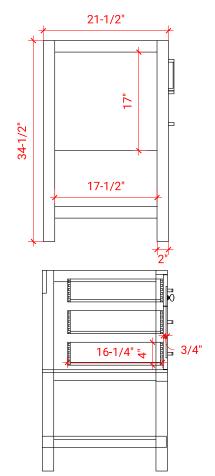

# ARIEL

# **SO48S**



# **BASE CABINET DIMENSIONS**

48" W x 21.5" D x 34.5" H

# **FEATURES**

- Solid wood frame & plywood panels
- Dovetail drawers and joints
- Soft closing doors & drawers

## HARDWARE FINISHES



Polished Chrome

# AVAILABLE COLORS



SIDE VIEW



#### PLAN VIEW





### **OVERALL DIMENSIONS**

49" W x 22" D x 0.75" H

# COUNTERTOP OPTIONS



Carrara Marble CW2-049S-REC-CT

#### COUNTERTOP PLAN VIEW

#### FEATURES

- Solid countertop with mitered edges & seams
- Undermount white rectangular sink
- Pre-drilled for 8" widespread faucet

#### INCLUDED

- Countertop
- Matching Backsplash
- Rectangle Sink



#### THREE DIMENSIONAL COUNTERTOP VIEW



#### EDGE SIDE VIEW