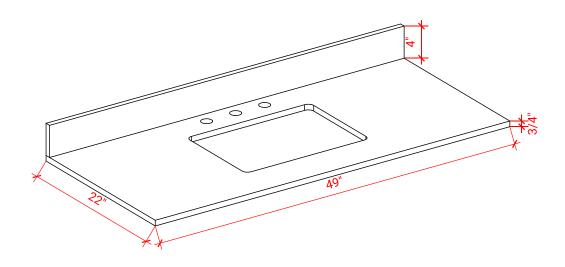

### **OVERALL DIMENSIONS**

49" W x 22" D x 0.75" H

#### THREE DIMENSIONAL COUNTERTOP VIEW