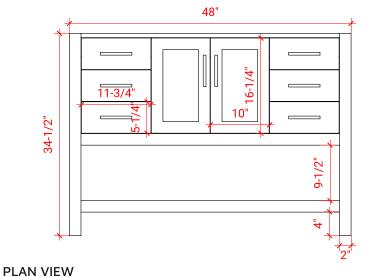

# **BASE CABINET DIMENSIONS**

48" W x 21.5" D x 34.5" H

#### FRONT VIEW

# 18-3/4" 18-3/4" 18-3/4"