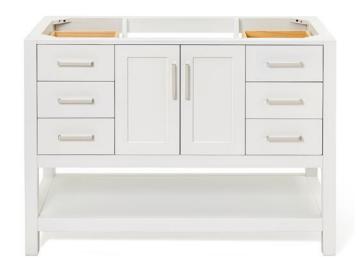

# **S048S**

# **BASE CABINET DIMENSIONS**

48" W x 21.5" D x 34.5" H

# **FEATURES**

- Solid wood frame & plywood panels
- Dovetail drawers and joints
- Soft closing doors & drawers