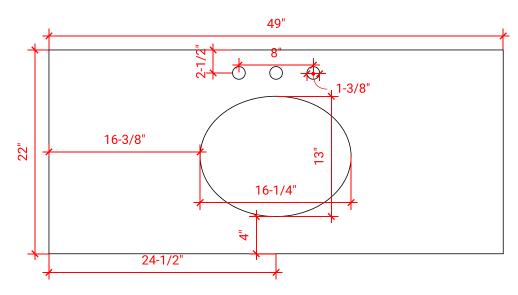

# **OVERALL DIMENSIONS**

49" W x 22" D x 0.75" H

# **COUNTERTOP OPTIONS**

Carrara Marble CW2-049S-OVL-CT

# **FEATURES**

- Solid countertop with mitered edges & seams
- Undermount white oval sink
- Pre-drilled for 8" widespread faucet

#### **INCLUDED**

- Countertop
- Matching Backsplash
- Oval Sink

#### COUNTERTOP PLAN VIEW