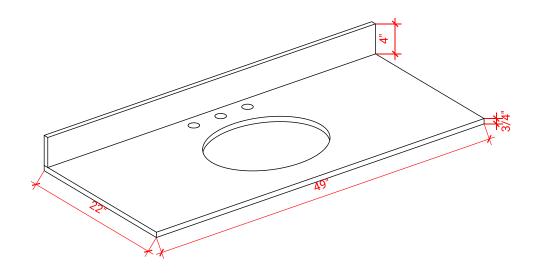

# **OVERALL DIMENSIONS**

49" W x 22" D x 0.75" H

#### THREE DIMENSIONAL COUNTERTOP VIEW