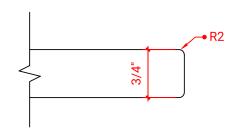

# **S048S**



# **BASE CABINET DIMENSIONS**

48" W x 21.5" D x 34.5" H

# **FEATURES**

- Solid wood frame & plywood panels
- Dovetail drawers and joints
- Soft closing doors & drawers

# HARDWARE FINISHES



# **AVAILABLE COLORS**



#### FRONT VIEW



# 18-3/4" 18-3/4" 18-3/4"

#### SIDE VIEW





# **OVERALL DIMENSIONS**

49" W x 22" D x 0.75" H

# **COUNTERTOP OPTIONS**



Carrara Marble CW2-049S-OVL-CT

# **FEATURES**

- Solid countertop with mitered edges & seams
- Undermount white oval sink
- Pre-drilled for 8" widespread faucet

#### **INCLUDED**

- Countertop
- Matching Backsplash
- Oval Sink

#### COUNTERTOP PLAN VIEW



#### **EDGE SIDE VIEW**



#### THREE DIMENSIONAL COUNTERTOP VIEW