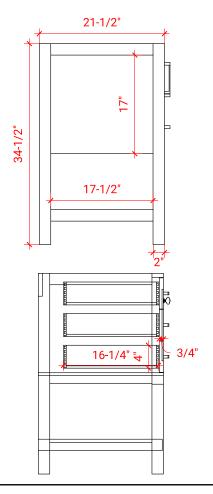

# **BASE CABINET DIMENSIONS**

48" W x 21.5" D x 34.5" H

#### FRONT VIEW

# 18-3/4" 18-3/4" 18-3/4"

#### SIDE VIEW