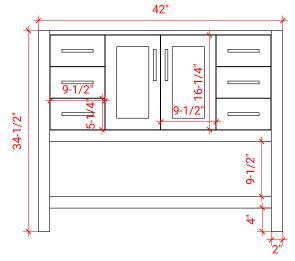

# **S042S**



## **BASE CABINET DIMENSIONS**

42" W x 21.5" D x 34.5" H

# **FEATURES**

- Solid wood frame & plywood panels
- Dovetail drawers and joints
- Soft closing doors & drawers

## HARDWARE FINISHES



# **AVAILABLE COLORS**



#### **FRONT VIEW**



#### **PLAN VIEW**



#### SIDE VIEW





## **OVERALL DIMENSIONS**

43" W x 22" D x 1.5" H

## **COUNTERTOP OPTIONS**







White Quartz WQ-043S-REC-CT

## **FEATURES**

- Solid countertop with mitered edges & seams
- Undermount white rectangular sink
- Pre-drilled for 8" widespread faucet

#### **INCLUDED**

- Countertop
- Matching Backsplash
- Rectangle Sink

#### COUNTERTOP PLAN VIEW

# 13" 17-1/4" 17-1/2"

#### **EDGE SIDE VIEW**



# THREE DIMENSIONAL COUNTERTOP VIEW