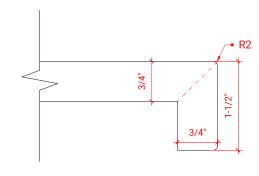

# **S042S**



## **BASE CABINET DIMENSIONS**

42" W x 21.5" D x 34.5" H

# **FEATURES**

- Solid wood frame & plywood panels
- Dovetail drawers and joints
- Soft closing doors & drawers

## HARDWARE FINISHES



# **AVAILABLE COLORS**



#### **FRONT VIEW**



#### **PLAN VIEW**



#### SIDE VIEW





## **OVERALL DIMENSIONS**

43" W x 22" D x 1.5" H

## **COUNTERTOP OPTIONS**







White Quartz WQ-043S-REC-CT

## **FEATURES**

- Solid countertop with mitered edges & seams
- Undermount white rectangular sink
- Pre-drilled for 8" widespread faucet

#### **INCLUDED**

- Countertop
- Matching Backsplash
- Rectangle Sink

#### COUNTERTOP PLAN VIEW

# 13" 17-1/4" 17-1/2"

#### **EDGE SIDE VIEW**



# THREE DIMENSIONAL COUNTERTOP VIEW