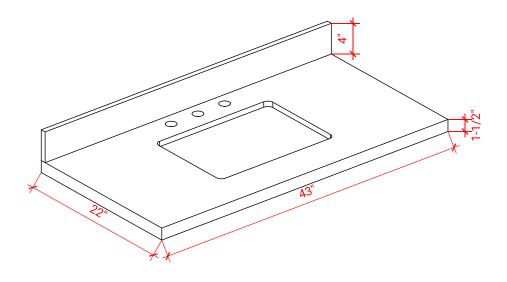

## **OVERALL DIMENSIONS**

43" W x 22" D x 1.5" H

## **COUNTERTOP OPTIONS**

White Quartz WQ-043S-REC-CT

# THREE DIMENSIONAL COUNTERTOP VIEW