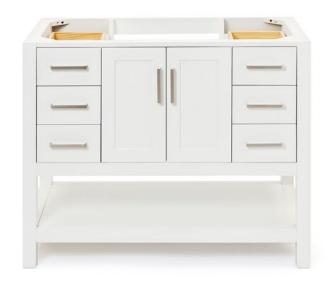

## **BASE CABINET DIMENSIONS**

42" W x 21.5" D x 34.5" H

# **FEATURES**

- Solid wood frame & plywood panels
- Dovetail drawers and joints
- Soft closing doors & drawers