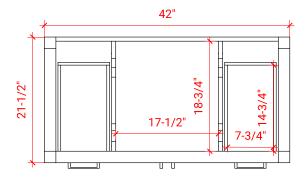

## **BASE CABINET DIMENSIONS**

42" W x 21.5" D x 34.5" H

#### **FRONT VIEW**

#### **PLAN VIEW**