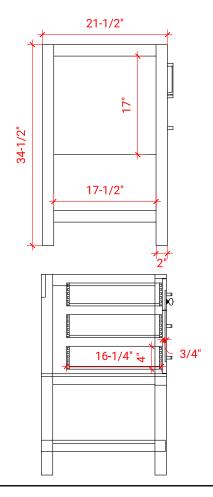

# **S042S**



## **BASE CABINET DIMENSIONS**

42" W x 21.5" D x 34.5" H

# **FEATURES**

- Solid wood frame & plywood panels
- Dovetail drawers and joints
- Soft closing doors & drawers

## HARDWARE FINISHES



# **AVAILABLE COLORS**



#### **FRONT VIEW**



#### **PLAN VIEW**



#### SIDE VIEW





## **OVERALL DIMENSIONS**

43" W x 22" D x 1.5" H

## **COUNTERTOP OPTIONS**







White Quartz WQ-043S-REC-CT

## **FEATURES**

- Solid countertop with mitered edges & seams
- Undermount white rectangular sink
- Pre-drilled for 8" widespread faucet

#### **INCLUDED**

- Countertop
- Matching Backsplash
- Rectangle Sink

#### COUNTERTOP PLAN VIEW

# 13" 17-1/4" 17-1/2"

#### **EDGE SIDE VIEW**



# THREE DIMENSIONAL COUNTERTOP VIEW