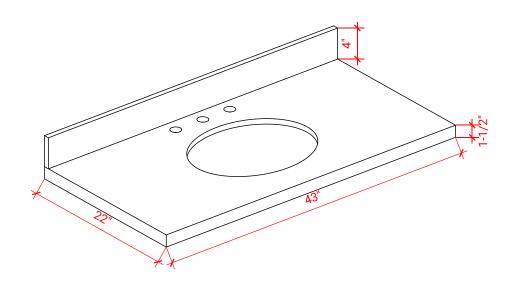

## **OVERALL DIMENSIONS**

43" W x 22" D x 1.5" H

## **COUNTERTOP OPTIONS**

White Quartz WQ-043S-OVL-CT

## **FEATURES**

- Solid countertop with mitered edges & seams
- Undermount white oval sink
- Pre-drilled for 8" widespread faucet

## **INCLUDED**

- Countertop
- Matching Backsplash
- Oval Sink

#### THREE DIMENSIONAL COUNTERTOP VIEW