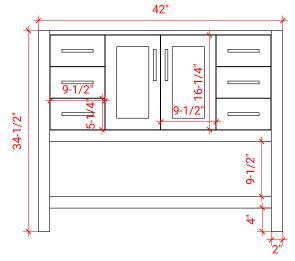

# **S042S**



## **BASE CABINET DIMENSIONS**

42" W x 21.5" D x 34.5" H

# **FEATURES**

- Solid wood frame & plywood panels
- Dovetail drawers and joints
- Soft closing doors & drawers

## HARDWARE FINISHES



# **AVAILABLE COLORS**



#### **FRONT VIEW**



#### **PLAN VIEW**



#### SIDE VIEW





## **OVERALL DIMENSIONS**

43" W x 22" D x 1.5" H

## **COUNTERTOP OPTIONS**







White Quartz WQ-043S-OVL-CT

## **FEATURES**

- Solid countertop with mitered edges & seams
- Undermount white oval sink
- Pre-drilled for 8" widespread faucet

## **INCLUDED**

- Countertop
- Matching Backsplash
- Oval Sink

# COUNTERTOP PLAN VIEW

# 3-1/8" 13-1/4" 16-1/4"

#### **EDGE SIDE VIEW**



#### THREE DIMENSIONAL COUNTERTOP VIEW