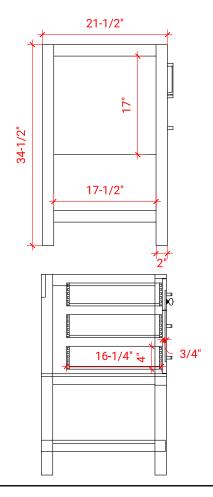

## **BASE CABINET DIMENSIONS**

42" W x 21.5" D x 34.5" H

#### **FRONT VIEW**

#### **PLAN VIEW**

#### SIDE VIEW