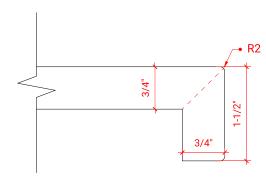

# **S042S**



## **BASE CABINET DIMENSIONS**

42" W x 21.5" D x 34.5" H

# **FEATURES**

- Solid wood frame & plywood panels
- Dovetail drawers and joints
- Soft closing doors & drawers

## HARDWARE FINISHES



# **AVAILABLE COLORS**



#### **FRONT VIEW**



#### **PLAN VIEW**



#### SIDE VIEW





## **OVERALL DIMENSIONS**

43" W x 22" D x 1.5" H

## **COUNTERTOP OPTIONS**







White Quartz WQ-043S-OVL-CT

## **FEATURES**

- Solid countertop with mitered edges & seams
- Undermount white oval sink
- Pre-drilled for 8" widespread faucet

## **INCLUDED**

- Countertop
- Matching Backsplash
- Oval Sink

# COUNTERTOP PLAN VIEW

# 3-1/8" 13-1/4" 16-1/4"

#### **EDGE SIDE VIEW**



#### THREE DIMENSIONAL COUNTERTOP VIEW