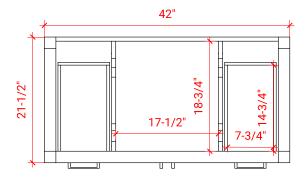

# **S042S**



## **BASE CABINET DIMENSIONS**

42" W x 21.5" D x 34.5" H

# **FEATURES**

- Solid wood frame & plywood panels
- Dovetail drawers and joints
- Soft closing doors & drawers

## HARDWARE FINISHES



# **AVAILABLE COLORS**



#### **FRONT VIEW**



#### **PLAN VIEW**



#### SIDE VIEW





## **OVERALL DIMENSIONS**

43" W x 22" D x 1.5" H

## **COUNTERTOP OPTIONS**







White Quartz WQ-043S-OVL-CT

## **FEATURES**

- Solid countertop with mitered edges & seams
- Undermount white oval sink
- Pre-drilled for 8" widespread faucet

## **INCLUDED**

- Countertop
- Matching Backsplash
- Oval Sink

# COUNTERTOP PLAN VIEW

# 3-1/8" 13-1/4" 16-1/4"

#### **EDGE SIDE VIEW**



#### THREE DIMENSIONAL COUNTERTOP VIEW