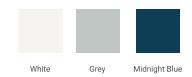

# **BASE CABINET DIMENSIONS**

42" W x 21.5" D x 34.5" H



# **FEATURES**

- · Solid wood frame & plywood panels
- Dovetail drawers and joints
- · Soft closing doors & drawers

# **HARDWARE FINISHES\***



\*Hardware comes preinstalled with the illustrated option. Other finishes are available on our online store if you prefer a different one.

# **AVAILABLE COLORS**



### **FRONT VIEW**



## SIDE VIEW



# **PLAN VIEW**







# **OVERALL DIMENSIONS**

43" W x 22" D x 1.5" H

# **COUNTERTOP OPTIONS**





Carrara Marble

White Quartz

# **FEATURES**

- Solid countertop with mitered edges & seams
- Undermount white oval sink
- Pre-drilled for 8" widespread faucet

# **INCLUDED**

- Countertop
- Matching Backsplash
- Oval Sink

# COUNTERTOP PLAN VIEW

# 43" (1092 mm) 2-1/2" (63.5 mm) 8" (204 mm) 1-3/8" (35 mm) 16-1/4" (413 mm) 4" (102 mm) 21-1/2" (546 mm)

# **EDGE SIDE VIEW**