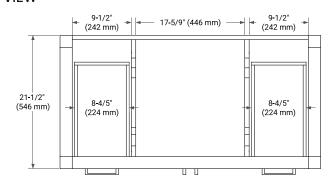

# **BASE CABINET DIMENSIONS**

42" W x 21.5" D x 34.5" H



# **FEATURES**

- · Solid wood frame & plywood panels
- Dovetail drawers and joints
- · Soft closing doors & drawers

# **HARDWARE FINISHES\***



\*Hardware comes preinstalled with the illustrated option. Other finishes are available on our online store if you prefer a different one.

# **AVAILABLE COLORS**



### **FRONT VIEW**



## SIDE VIEW



# **PLAN VIEW**







# **OVERALL DIMENSIONS**

43" W x 22" D x 1.5" H

# **COUNTERTOP OPTIONS**





Carrara Marble

White Quartz

# **FEATURES**

- Solid countertop with mitered edges & seams
- Undermount white oval sink
- Pre-drilled for 8" widespread faucet

# **INCLUDED**

- Countertop
- Matching Backsplash
- Oval Sink

# COUNTERTOP PLAN VIEW

# 43" (1092 mm) 2-1/2" (63.5 mm) 8" (204 mm) 1-3/8" (35 mm) 16-1/4" (413 mm) 4" (102 mm) 21-1/2" (546 mm)

# **EDGE SIDE VIEW**