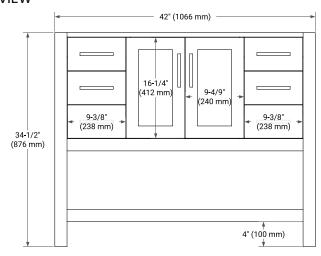

# **BASE CABINET DIMENSIONS**

42" W x 21.5" D x 34.5" H



# **FEATURES**

- · Solid wood frame & plywood panels
- Dovetail drawers and joints
- · Soft closing doors & drawers

# **HARDWARE FINISHES\***



\*Hardware comes preinstalled with the illustrated option. Other finishes are available on our online store if you prefer a different one.

# **AVAILABLE COLORS**



### **FRONT VIEW**



## SIDE VIEW



# **PLAN VIEW**







# **OVERALL DIMENSIONS**

43" W x 22" D x 1.5" H

# **COUNTERTOP OPTIONS**





Carrara Marble

White Quartz

# **FEATURES**

- Solid countertop with mitered edges & seams
- Undermount white oval sink
- Pre-drilled for 8" widespread faucet

# **INCLUDED**

- Countertop
- Matching Backsplash
- Oval Sink

# COUNTERTOP PLAN VIEW

# 43" (1092 mm) 2-1/2" (63.5 mm) 8" (204 mm) 1-3/8" (35 mm) 16-1/4" (413 mm) 4" (102 mm) 21-1/2" (546 mm)

# **EDGE SIDE VIEW**