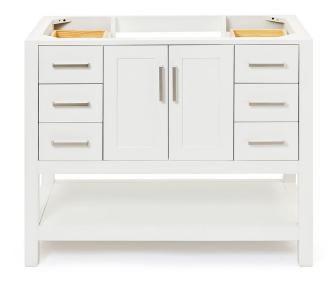

# **BASE CABINET DIMENSIONS**

42" W x 21.5" D x 34.5" H

# **FEATURES**

- · Solid wood frame & plywood panels
- Dovetail drawers and joints
- · Soft closing doors & drawers

### **FRONT VIEW**