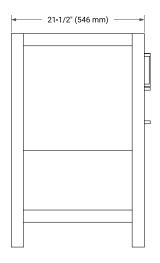

# **BASE CABINET DIMENSIONS**

42" W x 21.5" D x 34.5" H



# **FEATURES**

- · Solid wood frame & plywood panels
- Dovetail drawers and joints
- · Soft closing doors & drawers

# **HARDWARE FINISHES\***



\*Hardware comes preinstalled with the illustrated option. Other finishes are available on our online store if you prefer a different one.

# **AVAILABLE COLORS**



### **FRONT VIEW**



## SIDE VIEW



# **PLAN VIEW**







# **OVERALL DIMENSIONS**

43" W x 22" D x 1.5" H

# **COUNTERTOP OPTIONS**





Carrara Marble

White Quartz

# **FEATURES**

- Solid countertop with mitered edges & seams
- Undermount white oval sink
- Pre-drilled for 8" widespread faucet

# **INCLUDED**

- Countertop
- Matching Backsplash
- Oval Sink

# COUNTERTOP PLAN VIEW

# 43" (1092 mm) 2-1/2" (63.5 mm) 8" (204 mm) 1-3/8" (35 mm) 16-1/4" (413 mm) 4" (102 mm) 21-1/2" (546 mm)

# **EDGE SIDE VIEW**