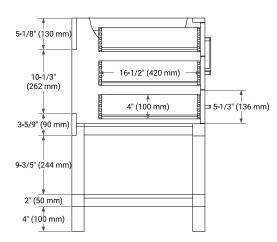

# **EDGE SIDE VIEW**

# 43" (1092 mm) 2-1/2" (63.5 mm) 8" (204 mm) 1-3/8" (35 mm) 16-1/4" (413 mm) 4" (102 mm) 21-1/2" (546 mm)