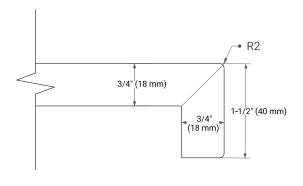

rame & plywood panels
- Dovetail drawers and joints
- · Soft closing doors & drawers

# **HARDWARE FINISHES\***



\*Hardware comes preinstalled with the illustrated option. Other finishes are available on our online store if you prefer a different one.

# **AVAILABLE COLORS**



### **FRONT VIEW**



## SIDE VIEW



# **PLAN VIEW**







# **OVERALL DIMENSIONS**

43" W x 22" D x 1.5" H

# **COUNTERTOP OPTIONS**





Carrara Marble

White Quartz

# **FEATURES**

- Solid countertop with mitered edges & seams
- Undermount white oval sink
- Pre-drilled for 8" widespread faucet

# **INCLUDED**

- Countertop
- Matching Backsplash
- Oval Sink

# COUNTERTOP PLAN VIEW

# 43" (1092 mm) 2-1/2" (63.5 mm) 8" (204 mm) 1-3/8" (35 mm) 16-1/4" (413 mm) 4" (102 mm) 21-1/2" (546 mm)

# **EDGE SIDE VIEW**