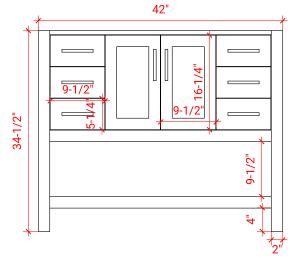

# **S042S**



## **BASE CABINET DIMENSIONS**

42" W x 21.5" D x 34.5" H

# **FEATURES**

- Solid wood frame & plywood panels
- Dovetail drawers and joints
- Soft closing doors & drawers

## HARDWARE FINISHES



# **AVAILABLE COLORS**



### **FRONT VIEW**



## **PLAN VIEW**



#### SIDE VIEW





## **OVERALL DIMENSIONS**

43" W x 22" D x 0.75" H

## **COUNTERTOP OPTIONS**



Carrara Marble CW2-043S-REC-CT

## **FEATURES**

- Solid countertop with mitered edges & seams
- Undermount white rectangular sink
- Pre-drilled for 8" widespread faucet

## **INCLUDED**

- Countertop
- Matching Backsplash
- Rectangle Sink

# COUNTERTOP PLAN VIEW



#### **EDGE SIDE VIEW**



THREE DIMENSIONAL COUNTERTOP VIEW