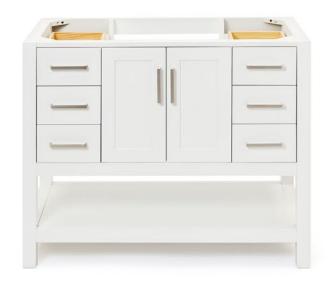

# **S042S**

## **BASE CABINET DIMENSIONS**

42" W x 21.5" D x 34.5" H

# **FEATURES**

- Solid wood frame & plywood panels
- Dovetail drawers and joints
- Soft closing doors & drawers