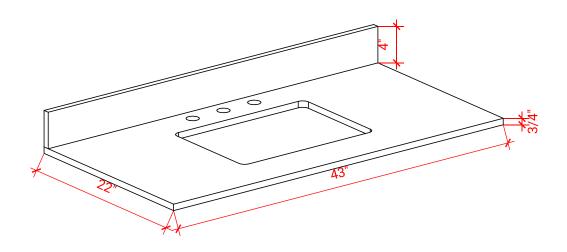

## **OVERALL DIMENSIONS**

43" W x 22" D x 0.75" H

## **COUNTERTOP OPTIONS**

Carrara Marble CW2-043S-REC-CT

## **FEATURES**

- Solid countertop with mitered edges & seams
- Undermount white rectangular sink
- Pre-drilled for 8" widespread faucet

## **INCLUDED**

- Countertop
- Matching Backsplash
- Rectangle Sink

# COUNTERTOP PLAN VIEW

#### **EDGE SIDE VIEW**

THREE DIMENSIONAL COUNTERTOP VIEW