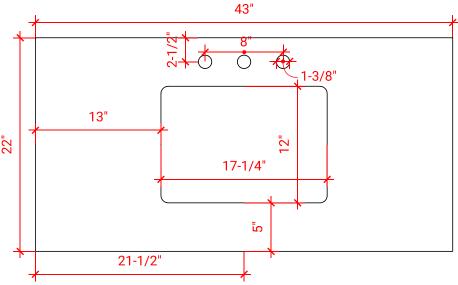

# **S042S**



## **BASE CABINET DIMENSIONS**

42" W x 21.5" D x 34.5" H

# **FEATURES**

- Solid wood frame & plywood panels
- Dovetail drawers and joints
- Soft closing doors & drawers

## HARDWARE FINISHES



# **AVAILABLE COLORS**



### **FRONT VIEW**



## **PLAN VIEW**



#### SIDE VIEW





## **OVERALL DIMENSIONS**

43" W x 22" D x 0.75" H

## **COUNTERTOP OPTIONS**



Carrara Marble CW2-043S-REC-CT

## **FEATURES**

- Solid countertop with mitered edges & seams
- Undermount white rectangular sink
- Pre-drilled for 8" widespread faucet

## **INCLUDED**

- Countertop
- Matching Backsplash
- Rectangle Sink

# COUNTERTOP PLAN VIEW



#### **EDGE SIDE VIEW**



THREE DIMENSIONAL COUNTERTOP VIEW