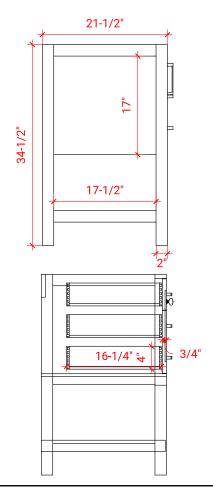

# **S042S**



## **BASE CABINET DIMENSIONS**

42" W x 21.5" D x 34.5" H

# **FEATURES**

- Solid wood frame & plywood panels
- Dovetail drawers and joints
- Soft closing doors & drawers

## HARDWARE FINISHES



# **AVAILABLE COLORS**



### **FRONT VIEW**



## **PLAN VIEW**



#### SIDE VIEW





## **OVERALL DIMENSIONS**

43" W x 22" D x 0.75" H

## **COUNTERTOP OPTIONS**



Carrara Marble CW2-043S-REC-CT

## **FEATURES**

- Solid countertop with mitered edges & seams
- Undermount white rectangular sink
- Pre-drilled for 8" widespread faucet

## **INCLUDED**

- Countertop
- Matching Backsplash
- Rectangle Sink

# COUNTERTOP PLAN VIEW



#### **EDGE SIDE VIEW**



THREE DIMENSIONAL COUNTERTOP VIEW