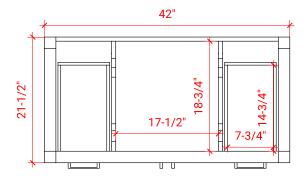

## **BASE CABINET DIMENSIONS**

42" W x 21.5" D x 34.5" H

### **FRONT VIEW**

## **PLAN VIEW**