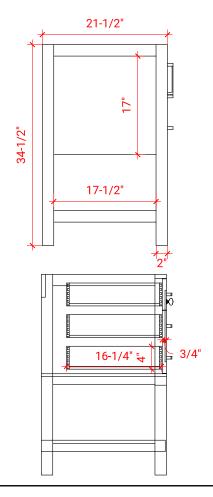

### **BASE CABINET DIMENSIONS**

42" W x 21.5" D x 34.5" H

#### **FRONT VIEW**

#### **PLAN VIEW**

#### SIDE VIEW