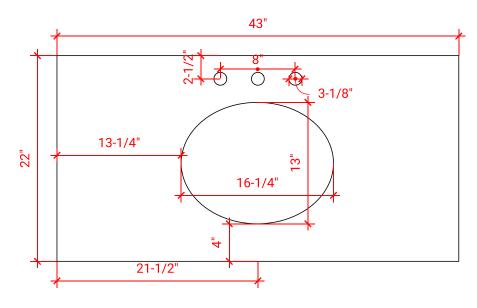

### **OVERALL DIMENSIONS**

43" W x 22" D x 0.75" H

### **COUNTERTOP OPTIONS**

Carrara Marble CW2-043S-OVL-CT

### **FEATURES**

- Solid countertop with mitered edges & seams
- Undermount white oval sink
- Pre-drilled for 8" widespread faucet

#### **INCLUDED**

- Countertop
- Matching Backsplash
- Oval Sink

#### COUNTERTOP PLAN VIEW