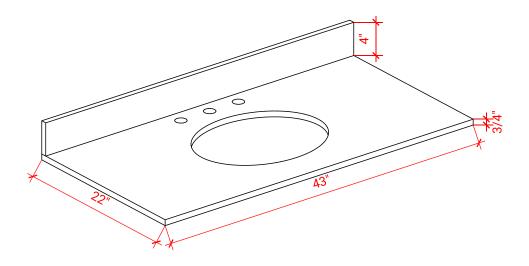

### **OVERALL DIMENSIONS**

43" W x 22" D x 0.75" H

## THREE DIMENSIONAL COUNTERTOP VIEW