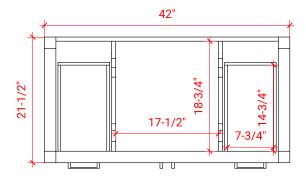

# **S042S**



### **BASE CABINET DIMENSIONS**

42" W x 21.5" D x 34.5" H

# **FEATURES**

- Solid wood frame & plywood panels
- Dovetail drawers and joints
- Soft closing doors & drawers

## HARDWARE FINISHES



# **AVAILABLE COLORS**



#### **FRONT VIEW**



#### **PLAN VIEW**



#### SIDE VIEW





### **OVERALL DIMENSIONS**

43" W x 22" D x 0.75" H

### **COUNTERTOP OPTIONS**



Carrara Marble CW2-043S-OVL-CT

### **FEATURES**

- Solid countertop with mitered edges & seams
- Undermount white oval sink
- Pre-drilled for 8" widespread faucet

#### **INCLUDED**

- Countertop
- Matching Backsplash
- Oval Sink

#### COUNTERTOP PLAN VIEW



#### **EDGE SIDE VIEW**



## THREE DIMENSIONAL COUNTERTOP VIEW