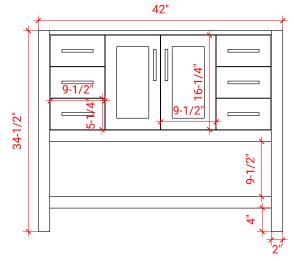

# **S042S**



### **BASE CABINET DIMENSIONS**

42" W x 21.5" D x 34.5" H

# **FEATURES**

- Solid wood frame & plywood panels
- Dovetail drawers and joints
- Soft closing doors & drawers

## HARDWARE FINISHES



# **AVAILABLE COLORS**



#### **FRONT VIEW**



#### **PLAN VIEW**



#### SIDE VIEW





### **OVERALL DIMENSIONS**

43" W x 22" D x 0.75" H

### **COUNTERTOP OPTIONS**



Carrara Marble CW2-043S-OVL-CT

### **FEATURES**

- Solid countertop with mitered edges & seams
- Undermount white oval sink
- Pre-drilled for 8" widespread faucet

#### **INCLUDED**

- Countertop
- Matching Backsplash
- Oval Sink

#### COUNTERTOP PLAN VIEW



#### **EDGE SIDE VIEW**



## THREE DIMENSIONAL COUNTERTOP VIEW