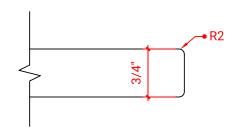

# **S042S**



### **BASE CABINET DIMENSIONS**

42" W x 21.5" D x 34.5" H

# **FEATURES**

- Solid wood frame & plywood panels
- Dovetail drawers and joints
- Soft closing doors & drawers

## HARDWARE FINISHES



# **AVAILABLE COLORS**



#### **FRONT VIEW**



#### **PLAN VIEW**



#### SIDE VIEW





### **OVERALL DIMENSIONS**

43" W x 22" D x 0.75" H

### **COUNTERTOP OPTIONS**



Carrara Marble CW2-043S-OVL-CT

### **FEATURES**

- Solid countertop with mitered edges & seams
- Undermount white oval sink
- Pre-drilled for 8" widespread faucet

#### **INCLUDED**

- Countertop
- Matching Backsplash
- Oval Sink

#### COUNTERTOP PLAN VIEW



#### **EDGE SIDE VIEW**



## THREE DIMENSIONAL COUNTERTOP VIEW