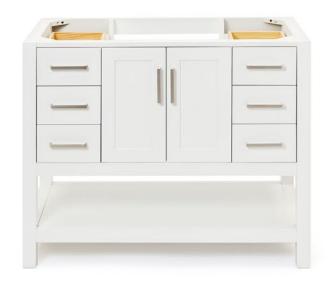

# **S042S**

### **BASE CABINET DIMENSIONS**

42" W x 21.5" D x 34.5" H

# **FEATURES**

- Solid wood frame & plywood panels
- Dovetail drawers and joints
- Soft closing doors & drawers