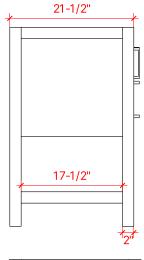

## **BASE CABINET DIMENSIONS**

72" W x 21.5" D x 34.5" H

### FRONT VIEW SIDE VIEW