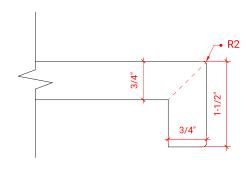

#### **R072D**



## **BASE CABINET DIMENSIONS**

72" W x 21.5" D x 34.5" H

## **FEATURES**

- Solid wood frame & plywood panels
- Dovetail drawers and joints
- Soft closing doors & drawers

# HARDWARE FINISHES



# **AVAILABLE COLORS**



### FRONT VIEW SIDE VIEW





#### **PLAN VIEW**







## **OVERALL DIMENSIONS**

73" W x 22" D x 1.5" H

## **COUNTERTOP OPTIONS**







White Quartz WQ-073D-REC-CT

## **FEATURES**

- Solid countertop with mitered edges & seams
- Undermount white rectangular sink
- Pre-drilled for 8" widespread faucet

## **INCLUDED**

- Countertop
- Matching Backsplash
- Rectangle Sinks

#### **COUNTERTOP PLAN VIEW**



#### **EDGE SIDE VIEW**



#### THREE DIMENSIONAL COUNTERTOP VIEW