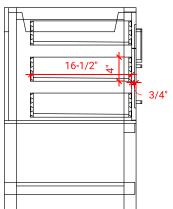

## **BASE CABINET DIMENSIONS**

72" W x 21.5" D x 34.5" H

### FRONT VIEW SIDE VIEW