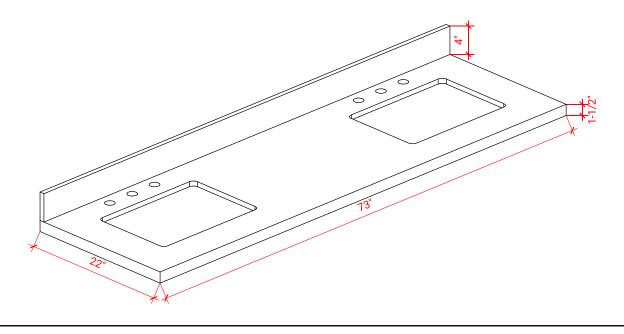

#### THREE DIMENSIONAL COUNTERTOP VIEW

## **OVERALL DIMENSIONS**

73" W x 22" D x 1.5" H