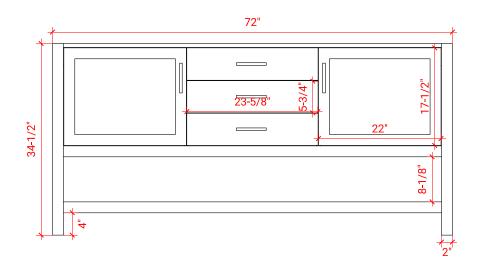

#### **R072D**

## **BASE CABINET DIMENSIONS**

72" W x 21.5" D x 34.5" H

### FRONT VIEW SIDE VIEW

#### **PLAN VIEW**