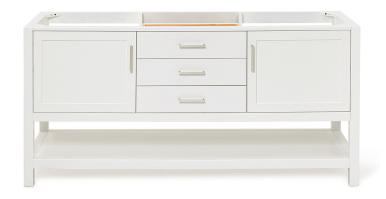

#### **R072D**

## **BASE CABINET DIMENSIONS**

72" W x 21.5" D x 34.5" H

## **FEATURES**

- Solid wood frame & plywood panels
- Dovetail drawers and joints
- Soft closing doors & drawers