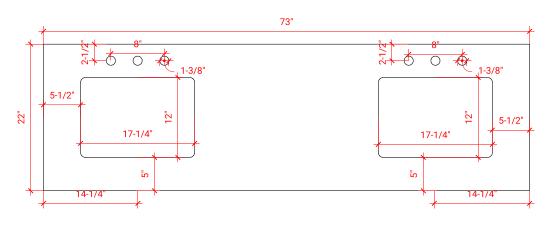

#### **PLAN VIEW**

## **OVERALL DIMENSIONS**

73" W x 22" D x 1.5" H

## **COUNTERTOP OPTIONS**

White Quartz WQ-073D-REC-CT

## **FEATURES**

- Solid countertop with mitered edges & seams
- Undermount white rectangular sink
- Pre-drilled for 8" widespread faucet

## **INCLUDED**

- Countertop
- Matching Backsplash
- Rectangle Sinks