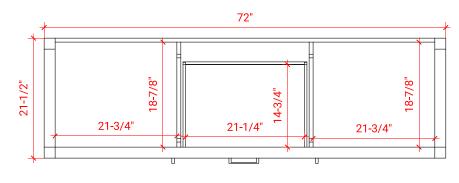

#### **R072D**



## **BASE CABINET DIMENSIONS**

72" W x 21.5" D x 34.5" H

## **FEATURES**

- Solid wood frame & plywood panels
- Dovetail drawers and joints
- Soft closing doors & drawers

# HARDWARE FINISHES



# **AVAILABLE COLORS**



### FRONT VIEW SIDE VIEW





#### **PLAN VIEW**







## **OVERALL DIMENSIONS**

73" W x 22" D x 1.5" H

## **COUNTERTOP OPTIONS**







White Quartz WQ-073D-REC-CT

## **FEATURES**

- Solid countertop with mitered edges & seams
- Undermount white rectangular sink
- Pre-drilled for 8" widespread faucet

## **INCLUDED**

- Countertop
- Matching Backsplash
- Rectangle Sinks

#### **COUNTERTOP PLAN VIEW**



#### **EDGE SIDE VIEW**



#### THREE DIMENSIONAL COUNTERTOP VIEW