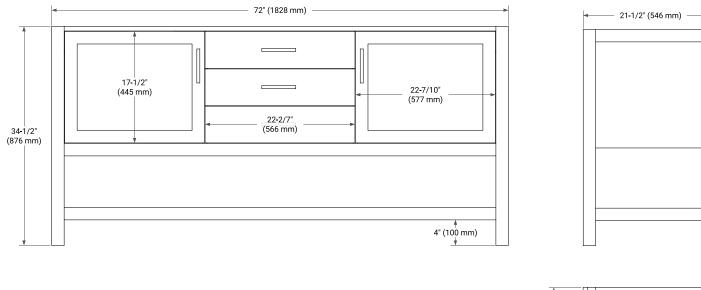

### **BASE CABINET DIMENSIONS**

72" W x 21.5" D x 34.5" H

# FRONT VIEW

SIDE VIEW

www.arielbath.com

# OVERALL DIMENSIONS

73" W x 22" D x 1.5" H