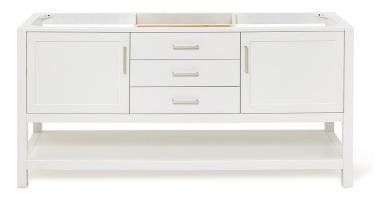

# ARIEL

### **BASE CABINET DIMENSIONS**

72" W x 21.5" D x 34.5" H

#### FEATURES

- Solid wood frame & plywood panels
- Dovetail drawers and joints
- Soft closing doors & drawers