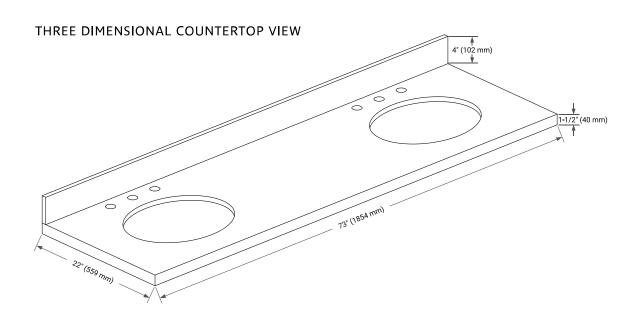

# OVERALL DIMENSIONS

73" W x 22" D x 1.5" H

## FEATURES

- Solid countertop with mitered edges & seams
- Undermount white oval sink
- Pre-drilled for 8" widespread faucet

#### INCLUDED

- Countertop
- Matching Backsplash
- Oval Sinks