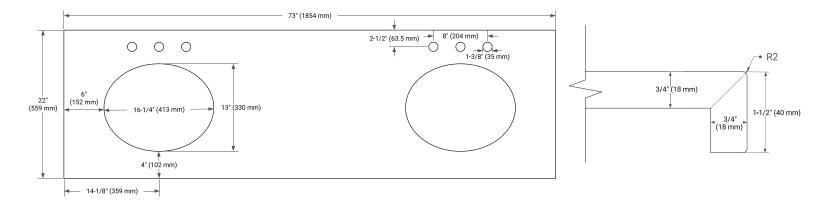

# FRONT VIEW

SIDE VIEW

www.arielbath.com

# OVERALL DIMENSIONS

73" W x 22" D x 1.5" H

#### COUNTERTOP PLAN VIEW

#### EDGE SIDE VIEW