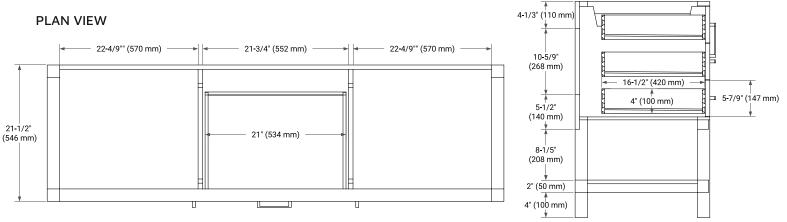

# OVERALL DIMENSIONS

73" W x 22" D x 1.5" H

#### COUNTERTOP PLAN VIEW

#### EDGE SIDE VIEW