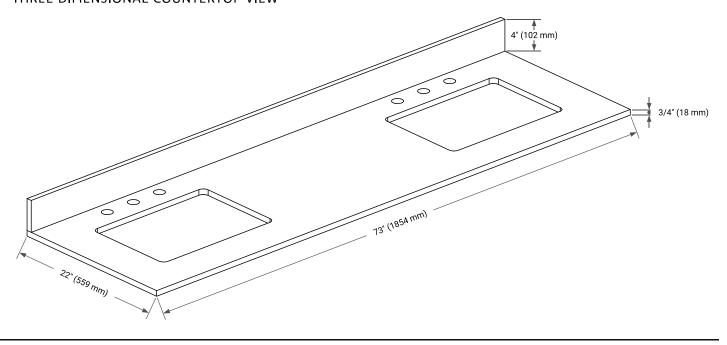

1.5" D x 34.5" H



### **FEATURES**

- Solid wood frame & plywood panels
- Dovetail drawers and joints
- Soft closing doors & drawers

# **HARDWARE FINISHES\***



\*Hardware comes preinstalled with the illustrated option.

Other finishes are available on our online store if you prefer a different one.

# **AVAILABLE COLORS**



#### **FRONT VIEW**



#### SIDE VIEW



#### PLAN VIEW







### **OVERALL DIMENSIONS**

73" W x 22" D x 0.75" H

# **COUNTERTOP OPTIONS**



Carrara Marble

### **FEATURES**

- Solid countertop with mitered edges & seams
- Undermount white rectangular sink
- Pre-drilled for 8" widespread faucet

#### **INCLUDED**

- Countertop
- Matching Backsplash
- Rectangle Sinks

#### **COUNTERTOP PLAN VIEW**

## **EDGE SIDE VIEW**



### THREE DIMENSIONAL COUNTERTOP VIEW