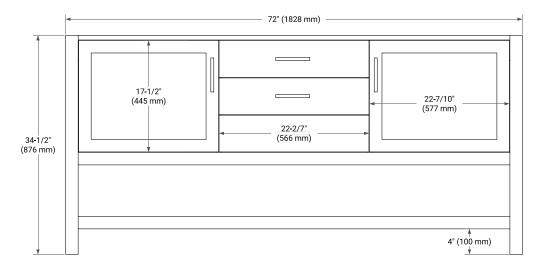

### **BASE CABINET DIMENSIONS**

72" W x 21.5" D x 34.5" H

#### **FRONT VIEW**

#### SIDE VIEW

#### PLAN VIEW