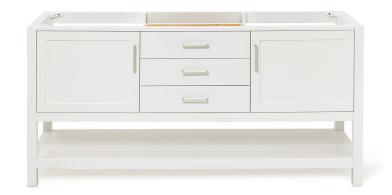

### **BASE CABINET DIMENSIONS**

72" W x 21.5" D x 34.5" H

### **FEATURES**

- Solid wood frame & plywood panels
- Dovetail drawers and joints
- Soft closing doors & drawers