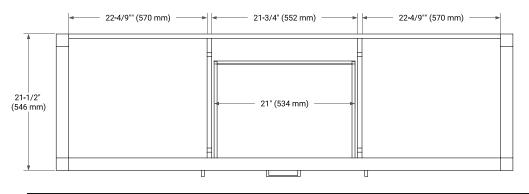

#### **FRONT VIEW**

### **OVERALL DIMENSIONS**

73" W x 22" D x 0.75" H

### **BASE CABINET DIMENSIONS**

72" W x 21.5" D x 34.5" H