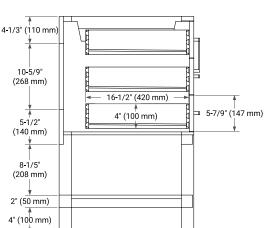

### **BASE CABINET DIMENSIONS**

72" W x 21.5" D x 34.5" H



### **FEATURES**

- Solid wood frame & plywood panels
- Dovetail drawers and joints
- Soft closing doors & drawers

# **HARDWARE FINISHES\***



\*Hardware comes preinstalled with the illustrated option.

Other finishes are available on our online store if you prefer a different one.

# **AVAILABLE COLORS**



#### **FRONT VIEW**



#### SIDE VIEW



#### PLAN VIEW







### **OVERALL DIMENSIONS**

73" W x 22" D x 0.75" H

# **COUNTERTOP OPTIONS**



Carrara Marble

### **FEATURES**

- Solid countertop with mitered edges & seams
- Undermount white rectangular sink
- Pre-drilled for 8" widespread faucet

#### **INCLUDED**

- Countertop
- Matching Backsplash
- Rectangle Sinks

#### **COUNTERTOP PLAN VIEW**

## **EDGE SIDE VIEW**



### THREE DIMENSIONAL COUNTERTOP VIEW