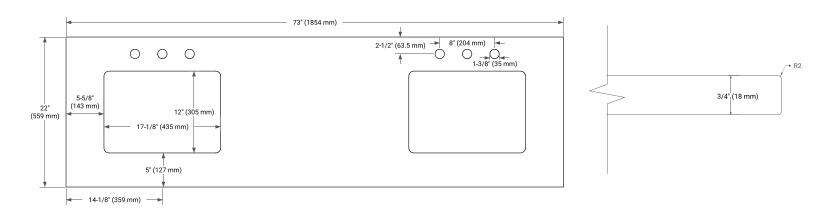

### **OVERALL DIMENSIONS**

73" W x 22" D x 0.75" H

#### **COUNTERTOP PLAN VIEW**

## **EDGE SIDE VIEW**