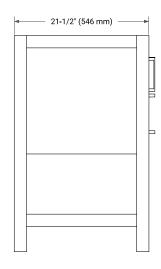

### **BASE CABINET DIMENSIONS**

72" W x 21.5" D x 34.5" H



### **FEATURES**

- Solid wood frame & plywood panels
- Dovetail drawers and joints
- Soft closing doors & drawers

# **HARDWARE FINISHES\***



\*Hardware comes preinstalled with the illustrated option.

Other finishes are available on our online store if you prefer a different one.

# **AVAILABLE COLORS**



#### **FRONT VIEW**



#### SIDE VIEW



#### PLAN VIEW







### **OVERALL DIMENSIONS**

73" W x 22" D x 0.75" H

# **COUNTERTOP OPTIONS**



Carrara Marble

### **FEATURES**

- Solid countertop with mitered edges & seams
- Undermount white rectangular sink
- Pre-drilled for 8" widespread faucet

#### **INCLUDED**

- Countertop
- Matching Backsplash
- Rectangle Sinks

#### **COUNTERTOP PLAN VIEW**

## **EDGE SIDE VIEW**



### THREE DIMENSIONAL COUNTERTOP VIEW