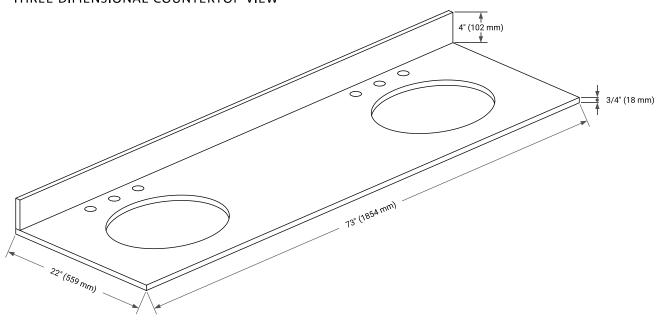

# THREE DIMENSIONAL COUNTERTOP VIEW

# **OVERALL DIMENSIONS**

73" W x 22" D x 0.75" H