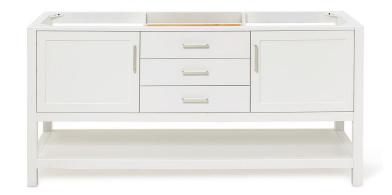

# **BASE CABINET DIMENSIONS**

72" W x 21.5" D x 34.5" H

# **FEATURES**

- Solid wood frame & plywood panels
- Dovetail drawers and joints
- Soft closing doors & drawers