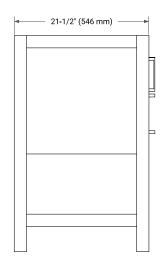

# **BASE CABINET DIMENSIONS**

72" W x 21.5" D x 34.5" H



# **FEATURES**

- Solid wood frame & plywood panels
- Dovetail drawers and joints
- Soft closing doors & drawers

# **HARDWARE FINISHES\***



\*Hardware comes preinstalled with the illustrated option.

Other finishes are available on our online store if you prefer a different one.

# **AVAILABLE COLORS**



#### **FRONT VIEW**



#### SIDE VIEW



#### PLAN VIEW







# **OVERALL DIMENSIONS**

73" W x 22" D x 0.75" H

#### **COUNTERTOP OPTIONS**



Carrara Marble

# **FEATURES**

- Solid countertop with mitered edges & seams
- Undermount white oval sink
- Pre-drilled for 8" widespread faucet

#### **INCLUDED**

- Countertop
- Matching Backsplash
- Oval Sinks

#### **COUNTERTOP PLAN VIEW**

# **EDGE SIDE VIEW**



# THREE DIMENSIONAL COUNTERTOP VIEW