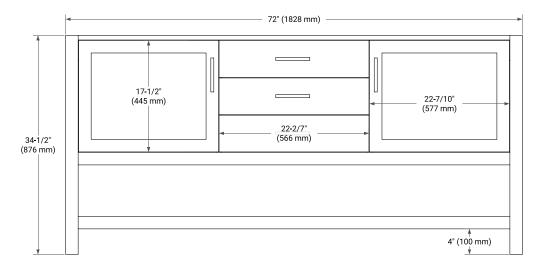

# **BASE CABINET DIMENSIONS**

72" W x 21.5" D x 34.5" H



# **FEATURES**

- Solid wood frame & plywood panels
- Dovetail drawers and joints
- Soft closing doors & drawers

# **HARDWARE FINISHES\***



\*Hardware comes preinstalled with the illustrated option.

Other finishes are available on our online store if you prefer a different one.

# **AVAILABLE COLORS**



#### **FRONT VIEW**



#### SIDE VIEW



#### PLAN VIEW







# **OVERALL DIMENSIONS**

73" W x 22" D x 0.75" H

#### **COUNTERTOP OPTIONS**



Carrara Marble

# **FEATURES**

- Solid countertop with mitered edges & seams
- Undermount white oval sink
- Pre-drilled for 8" widespread faucet

#### **INCLUDED**

- Countertop
- Matching Backsplash
- Oval Sinks

#### **COUNTERTOP PLAN VIEW**

# **EDGE SIDE VIEW**



# THREE DIMENSIONAL COUNTERTOP VIEW