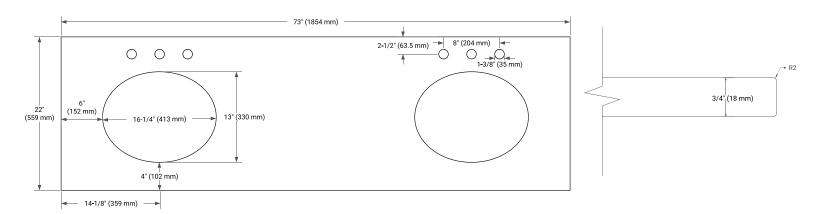

# **OVERALL DIMENSIONS**

73" W x 22" D x 0.75" H

#### **COUNTERTOP PLAN VIEW**

# **EDGE SIDE VIEW**