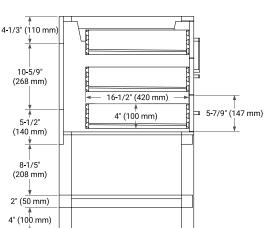

# **BASE CABINET DIMENSIONS**

72" W x 21.5" D x 34.5" H



# **FEATURES**

- Solid wood frame & plywood panels
- Dovetail drawers and joints
- Soft closing doors & drawers

# **HARDWARE FINISHES\***



\*Hardware comes preinstalled with the illustrated option.

Other finishes are available on our online store if you prefer a different one.

# **AVAILABLE COLORS**



#### **FRONT VIEW**



#### SIDE VIEW



#### PLAN VIEW







# **OVERALL DIMENSIONS**

73" W x 22" D x 0.75" H

#### **COUNTERTOP OPTIONS**



Carrara Marble

# **FEATURES**

- Solid countertop with mitered edges & seams
- Undermount white oval sink
- Pre-drilled for 8" widespread faucet

#### **INCLUDED**

- Countertop
- Matching Backsplash
- Oval Sinks

#### **COUNTERTOP PLAN VIEW**

# **EDGE SIDE VIEW**



# THREE DIMENSIONAL COUNTERTOP VIEW