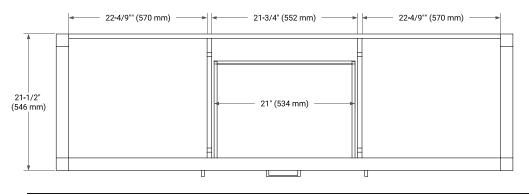

# **BASE CABINET DIMENSIONS**

72" W x 21.5" D x 34.5" H



# **FEATURES**

- Solid wood frame & plywood panels
- Dovetail drawers and joints
- Soft closing doors & drawers

# **HARDWARE FINISHES\***



\*Hardware comes preinstalled with the illustrated option.

Other finishes are available on our online store if you prefer a different one.

# **AVAILABLE COLORS**



#### **FRONT VIEW**



#### SIDE VIEW



#### PLAN VIEW







# **OVERALL DIMENSIONS**

73" W x 22" D x 0.75" H

#### **COUNTERTOP OPTIONS**



Carrara Marble

# **FEATURES**

- Solid countertop with mitered edges & seams
- Undermount white oval sink
- Pre-drilled for 8" widespread faucet

#### **INCLUDED**

- Countertop
- Matching Backsplash
- Oval Sinks

#### **COUNTERTOP PLAN VIEW**

# **EDGE SIDE VIEW**



# THREE DIMENSIONAL COUNTERTOP VIEW