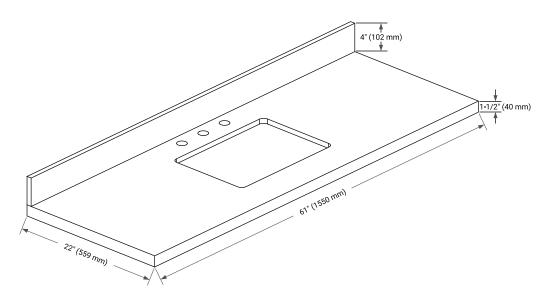

### THREE DIMENSIONAL COUNTERTOP VIEW

### **OVERALL DIMENSIONS**

61" W x 22" D x 1.5" H

# **FEATURES**

- Solid countertop with mitered edges & seams
- Undermount white rectangular sink
- Pre-drilled for 8" widespread faucet