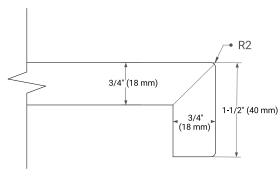

T DIMENSIONS**

60" W x 21.5" D x 34.5" H



### **FEATURES**

- Solid wood frame & plywood panels
- · Dovetail drawers and joints
- · Soft closing doors & drawers

## **HARDWARE FINISHES\***



Hardware comes preinstalled with the illustrated option. Other finishes are available on our online store if you prefer a different one.

# **AVAILABLE COLORS**



#### **FRONT VIEW**



### SIDE VIEW



#### **PLAN VIEW**







### **OVERALL DIMENSIONS**

61" W x 22" D x 1.5" H

## **COUNTERTOP OPTIONS**





Carrara Marble

White Quartz

# **FEATURES**

- Solid countertop with mitered edges & seams
- Undermount white rectangular sink
- Pre-drilled for 8" widespread faucet

### **INCLUDED**

- Countertop
- Matching Backsplash
- Rectangle Sink

#### COUNTERTOP PLAN VIEW



### **EDGE SIDE VIEW**



### THREE DIMENSIONAL COUNTERTOP VIEW