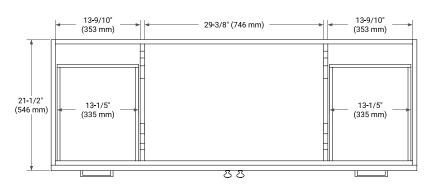

### **BASE CABINET DIMENSIONS**

60" W x 21.5" D x 34.5" H



### **FEATURES**

- Solid wood frame & plywood panels
- · Dovetail drawers and joints
- · Soft closing doors & drawers

## **HARDWARE FINISHES\***



Hardware comes preinstalled with the illustrated option. Other finishes are available on our online store if you prefer a different one.

# **AVAILABLE COLORS**



#### **FRONT VIEW**



### SIDE VIEW



#### **PLAN VIEW**







### **OVERALL DIMENSIONS**

61" W x 22" D x 1.5" H

## **COUNTERTOP OPTIONS**





Carrara Marble

White Quartz

# **FEATURES**

- Solid countertop with mitered edges & seams
- Undermount white rectangular sink
- Pre-drilled for 8" widespread faucet

### **INCLUDED**

- Countertop
- Matching Backsplash
- Rectangle Sink

#### COUNTERTOP PLAN VIEW



### **EDGE SIDE VIEW**



### THREE DIMENSIONAL COUNTERTOP VIEW