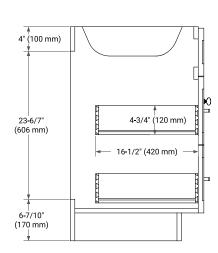

### **BASE CABINET DIMENSIONS**

60" W x 21.5" D x 34.5" H



### **FEATURES**

- Solid wood frame & plywood panels
- · Dovetail drawers and joints
- · Soft closing doors & drawers

## **HARDWARE FINISHES\***



Hardware comes preinstalled with the illustrated option. Other finishes are available on our online store if you prefer a different one.

# **AVAILABLE COLORS**



#### **FRONT VIEW**



### SIDE VIEW



#### **PLAN VIEW**







### **OVERALL DIMENSIONS**

61" W x 22" D x 1.5" H

## **COUNTERTOP OPTIONS**





Carrara Marble

White Quartz

# **FEATURES**

- Solid countertop with mitered edges & seams
- Undermount white rectangular sink
- Pre-drilled for 8" widespread faucet

### **INCLUDED**

- Countertop
- Matching Backsplash
- Rectangle Sink

#### COUNTERTOP PLAN VIEW



### **EDGE SIDE VIEW**



### THREE DIMENSIONAL COUNTERTOP VIEW