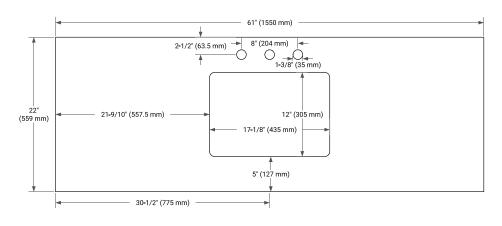

#### **PLAN VIEW**

### **OVERALL DIMENSIONS**

61" W x 22" D x 1.5" H

# **FEATURES**

- Solid countertop with mitered edges & seams
- Undermount white rectangular sink
- Pre-drilled for 8" widespread faucet

### **INCLUDED**

- Countertop
- Matching Backsplash
- Rectangle Sink