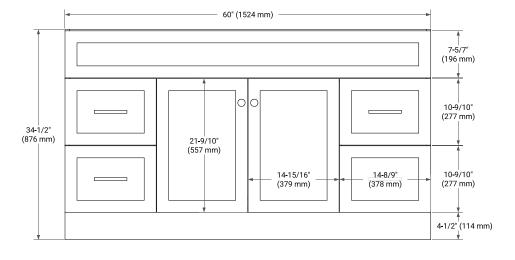

### **BASE CABINET DIMENSIONS**

60" W x 21.5" D x 34.5" H

#### **FRONT VIEW**

### SIDE VIEW

#### **PLAN VIEW**