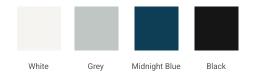

### **BASE CABINET DIMENSIONS**

60" W x 21.5" D x 34.5" H



### **FEATURES**

- Solid wood frame & plywood panels
- · Dovetail drawers and joints
- · Soft closing doors & drawers

## **HARDWARE FINISHES\***



Hardware comes preinstalled with the illustrated option. Other finishes are available on our online store if you prefer a different one.

# **AVAILABLE COLORS**



#### **FRONT VIEW**



### SIDE VIEW



#### **PLAN VIEW**







### **OVERALL DIMENSIONS**

61" W x 22" D x 1.5" H

## **COUNTERTOP OPTIONS**





Carrara Marble

White Quartz

# **FEATURES**

- Solid countertop with mitered edges & seams
- Undermount white rectangular sink
- Pre-drilled for 8" widespread faucet

### **INCLUDED**

- Countertop
- Matching Backsplash
- Rectangle Sink

#### COUNTERTOP PLAN VIEW



### **EDGE SIDE VIEW**



### THREE DIMENSIONAL COUNTERTOP VIEW