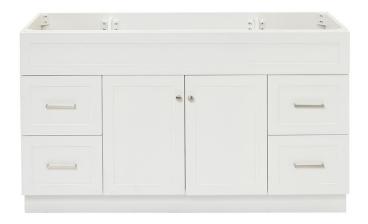

### **BASE CABINET DIMENSIONS**

60" W x 21.5" D x 34.5" H

### **FEATURES**

- Solid wood frame & plywood panels
- · Dovetail drawers and joints
- · Soft closing doors & drawers