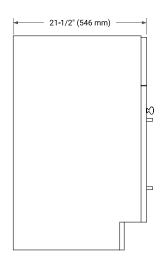

### **BASE CABINET DIMENSIONS**

60" W x 21.5" D x 34.5" H



### **FEATURES**

- Solid wood frame & plywood panels
- · Dovetail drawers and joints
- · Soft closing doors & drawers

## **HARDWARE FINISHES\***



Hardware comes preinstalled with the illustrated option. Other finishes are available on our online store if you prefer a different one.

# **AVAILABLE COLORS**



#### **FRONT VIEW**



### SIDE VIEW



#### **PLAN VIEW**







### **OVERALL DIMENSIONS**

61" W x 22" D x 1.5" H

## **COUNTERTOP OPTIONS**





Carrara Marble

White Quartz

# **FEATURES**

- Solid countertop with mitered edges & seams
- Undermount white rectangular sink
- Pre-drilled for 8" widespread faucet

### **INCLUDED**

- Countertop
- Matching Backsplash
- Rectangle Sink

#### COUNTERTOP PLAN VIEW



### **EDGE SIDE VIEW**



### THREE DIMENSIONAL COUNTERTOP VIEW