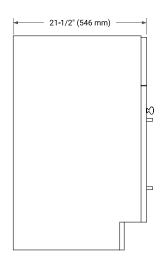

## **BASE CABINET DIMENSIONS**

60" W x 21.5" D x 34.5" H



## **FEATURES**

- Solid wood frame & plywood panels
- · Dovetail drawers and joints
- · Soft closing doors & drawers

## **HARDWARE FINISHES\***



Hardware comes preinstalled with the illustrated option. Other finishes are available on our online store if you prefer a different one.

# **AVAILABLE COLORS**



#### **FRONT VIEW**



## SIDE VIEW



#### **PLAN VIEW**







## **OVERALL DIMENSIONS**

61" W x 22" D x 0.75" H

## **COUNTERTOP OPTIONS**



Carrara Marble

## **FEATURES**

- Solid countertop with mitered edges & seams
- · Undermount white rectangular sink
- Pre-drilled for 8" widespread faucet

## **INCLUDED**

- Countertop
- Matching Backsplash
- Rectangle Sink

## COUNTERTOP PLAN VIEW

## **EDGE SIDE VIEW**