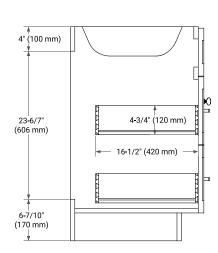

## **BASE CABINET DIMENSIONS**

60" W x 21.5" D x 34.5" H



## **FEATURES**

- Solid wood frame & plywood panels
- · Dovetail drawers and joints
- · Soft closing doors & drawers

## **HARDWARE FINISHES\***



Hardware comes preinstalled with the illustrated option. Other finishes are available on our online store if you prefer a different one.

# **AVAILABLE COLORS**



#### **FRONT VIEW**



## SIDE VIEW



#### **PLAN VIEW**







## **OVERALL DIMENSIONS**

61" W x 22" D x 0.75" H

## **COUNTERTOP OPTIONS**



Carrara Marble

## **FEATURES**

- Solid countertop with mitered edges & seams
- · Undermount white rectangular sink
- Pre-drilled for 8" widespread faucet

## **INCLUDED**

- Countertop
- Matching Backsplash
- Rectangle Sink

## COUNTERTOP PLAN VIEW

## **EDGE SIDE VIEW**