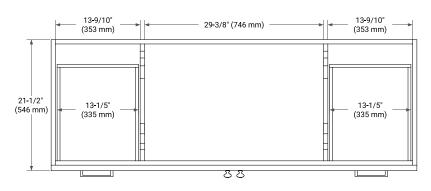

## **BASE CABINET DIMENSIONS**

60" W x 21.5" D x 34.5" H



## **FEATURES**

- Solid wood frame & plywood panels
- · Dovetail drawers and joints
- · Soft closing doors & drawers

## **HARDWARE FINISHES\***



Hardware comes preinstalled with the illustrated option. Other finishes are available on our online store if you prefer a different one.

# **AVAILABLE COLORS**



#### **FRONT VIEW**



## SIDE VIEW



#### **PLAN VIEW**







## **OVERALL DIMENSIONS**

61" W x 22" D x 0.75" H

## **COUNTERTOP OPTIONS**



Carrara Marble

## **FEATURES**

- Solid countertop with mitered edges & seams
- · Undermount white rectangular sink
- Pre-drilled for 8" widespread faucet

## **INCLUDED**

- Countertop
- Matching Backsplash
- Rectangle Sink

## COUNTERTOP PLAN VIEW

## **EDGE SIDE VIEW**