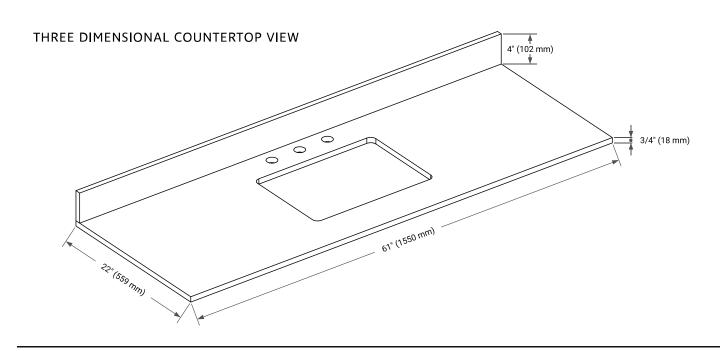

## **OVERALL DIMENSIONS**

61" W x 22" D x 0.75" H

## **COUNTERTOP OPTIONS**

Carrara Marble

## **FEATURES**

- Solid countertop with mitered edges & seams
- · Undermount white rectangular sink
- Pre-drilled for 8" widespread faucet

## **INCLUDED**

- Countertop
- Matching Backsplash
- Rectangle Sink