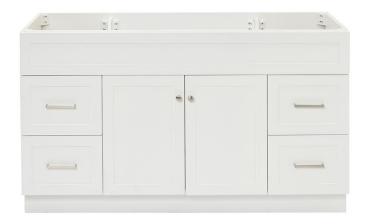

## **BASE CABINET DIMENSIONS**

60" W x 21.5" D x 34.5" H

## **FEATURES**

- Solid wood frame & plywood panels
- · Dovetail drawers and joints
- · Soft closing doors & drawers