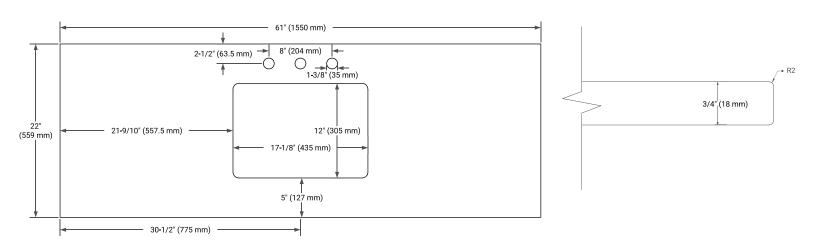

## **OVERALL DIMENSIONS**

61" W x 22" D x 0.75" H

## **COUNTERTOP OPTIONS**

Carrara Marble

## **FEATURES**

- Solid countertop with mitered edges & seams
- · Undermount white rectangular sink
- Pre-drilled for 8" widespread faucet

## **INCLUDED**

- Countertop
- Matching Backsplash
- Rectangle Sink

## COUNTERTOP PLAN VIEW

## **EDGE SIDE VIEW**