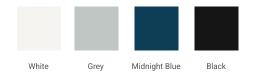

## **BASE CABINET DIMENSIONS**

60" W x 21.5" D x 34.5" H



## **FEATURES**

- Solid wood frame & plywood panels
- · Dovetail drawers and joints
- · Soft closing doors & drawers

## **HARDWARE FINISHES\***



Hardware comes preinstalled with the illustrated option. Other finishes are available on our online store if you prefer a different one.

# **AVAILABLE COLORS**



#### **FRONT VIEW**



## SIDE VIEW



#### **PLAN VIEW**







## **OVERALL DIMENSIONS**

61" W x 22" D x 0.75" H

## **COUNTERTOP OPTIONS**



Carrara Marble

## **FEATURES**

- Solid countertop with mitered edges & seams
- · Undermount white rectangular sink
- Pre-drilled for 8" widespread faucet

## **INCLUDED**

- Countertop
- Matching Backsplash
- Rectangle Sink

## COUNTERTOP PLAN VIEW

## **EDGE SIDE VIEW**