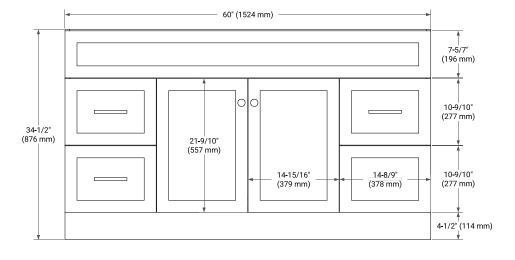

## **BASE CABINET DIMENSIONS**

60" W x 21.5" D x 34.5" H

#### **FRONT VIEW**

## SIDE VIEW

#### **PLAN VIEW**