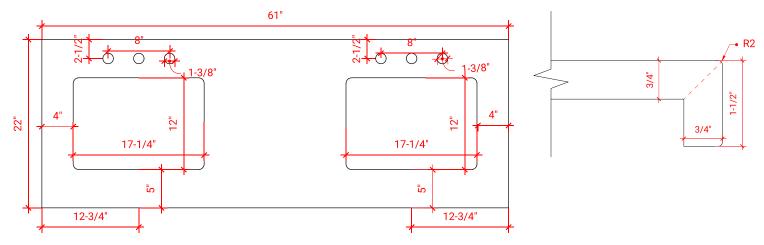

## COUNTERTOP PLAN VIEW

## **OVERALL DIMENSIONS**

61" W x 22" D x 1.5" H

## **FEATURES**

- Solid countertop with mitered edges & seams
- Undermount white rectangular sink
- Pre-drilled for 8" widespread faucet