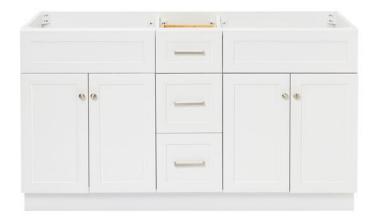

## F060D



# **BASE CABINET DIMENSIONS**

60" W x 21.5" D x 34.5" H

## **FEATURES**

- Solid wood frame & plywood panels
- Dovetail drawers and joints
- Soft closing doors & drawers

# HARDWARE FINISHES



## **AVAILABLE COLORS**



## **FRONT VIEW**



## SIDE VIEW



### **PLAN VIEW**



# 16-1/2" <del>E</del> 7/8" 7/8" 16-1/2" <del>E</del> 8/L-0L



## **OVERALL DIMENSIONS**

61" W x 22" D x 1.5" H

## **COUNTERTOP OPTIONS**







White Quartz WQ-061D-REC-CT

## **FEATURES**

- Solid countertop with mitered edges & seams
- Undermount white rectangular sink
- Pre-drilled for 8" widespread faucet

## **INCLUDED**

- Countertop
- Matching Backsplash
- Rectangle Sinks

## COUNTERTOP PLAN VIEW

# **EDGE SIDE VIEW**



## THREE DIMENSIONAL COUNTERTOP VIEW