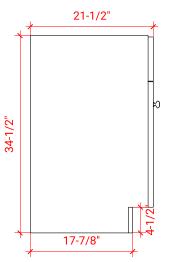

## F060D



# **BASE CABINET DIMENSIONS**

60" W x 21.5" D x 34.5" H

## **FEATURES**

- Solid wood frame & plywood panels
- Dovetail drawers and joints
- Soft closing doors & drawers

# HARDWARE FINISHES



## **AVAILABLE COLORS**



## **FRONT VIEW**



## SIDE VIEW



### **PLAN VIEW**



# 16-1/2" <del>E</del> 7/8" 7/8" 16-1/2" <del>E</del> 8/L-0L



## **OVERALL DIMENSIONS**

61" W x 22" D x 1.5" H

## **COUNTERTOP OPTIONS**







White Quartz WQ-061D-REC-CT

## **FEATURES**

- Solid countertop with mitered edges & seams
- Undermount white rectangular sink
- Pre-drilled for 8" widespread faucet

## **INCLUDED**

- Countertop
- Matching Backsplash
- Rectangle Sinks

## COUNTERTOP PLAN VIEW

# **EDGE SIDE VIEW**



## THREE DIMENSIONAL COUNTERTOP VIEW