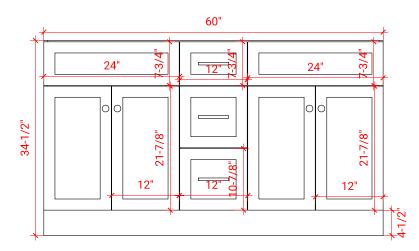

## F060D



# **BASE CABINET DIMENSIONS**

60" W x 21.5" D x 34.5" H

## **FEATURES**

- Solid wood frame & plywood panels
- Dovetail drawers and joints
- Soft closing doors & drawers

# HARDWARE FINISHES



## **AVAILABLE COLORS**



## **FRONT VIEW**



## SIDE VIEW



### **PLAN VIEW**



# 16-1/2" <del>E</del> 7/8" 7/8" 16-1/2" <del>E</del> 8/L-0L



## **OVERALL DIMENSIONS**

61" W x 22" D x 1.5" H

## **COUNTERTOP OPTIONS**







White Quartz WQ-061D-REC-CT

## **FEATURES**

- Solid countertop with mitered edges & seams
- Undermount white rectangular sink
- Pre-drilled for 8" widespread faucet

## **INCLUDED**

- Countertop
- Matching Backsplash
- Rectangle Sinks

## COUNTERTOP PLAN VIEW

# **EDGE SIDE VIEW**



## THREE DIMENSIONAL COUNTERTOP VIEW