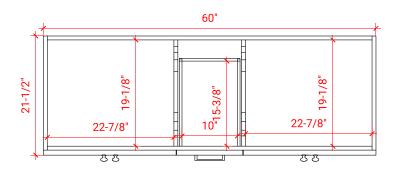

## F060D



# **BASE CABINET DIMENSIONS**

60" W x 21.5" D x 34.5" H

## **FEATURES**

- Solid wood frame & plywood panels
- Dovetail drawers and joints
- Soft closing doors & drawers

# HARDWARE FINISHES



## **AVAILABLE COLORS**



## **FRONT VIEW**



## SIDE VIEW



### **PLAN VIEW**



# 16-1/2" <del>E</del> 7/8" 7/8" 16-1/2" <del>E</del> 8/L-0L



## **OVERALL DIMENSIONS**

61" W x 22" D x 1.5" H

## **COUNTERTOP OPTIONS**







White Quartz WQ-061D-REC-CT

## **FEATURES**

- Solid countertop with mitered edges & seams
- Undermount white rectangular sink
- Pre-drilled for 8" widespread faucet

## **INCLUDED**

- Countertop
- Matching Backsplash
- Rectangle Sinks

## COUNTERTOP PLAN VIEW

# **EDGE SIDE VIEW**



## THREE DIMENSIONAL COUNTERTOP VIEW