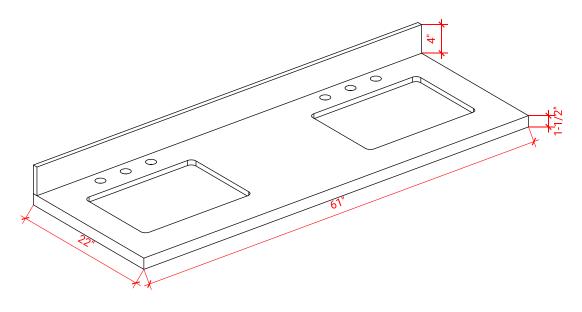

## **OVERALL DIMENSIONS**

61" W x 22" D x 1.5" H

## THREE DIMENSIONAL COUNTERTOP VIEW