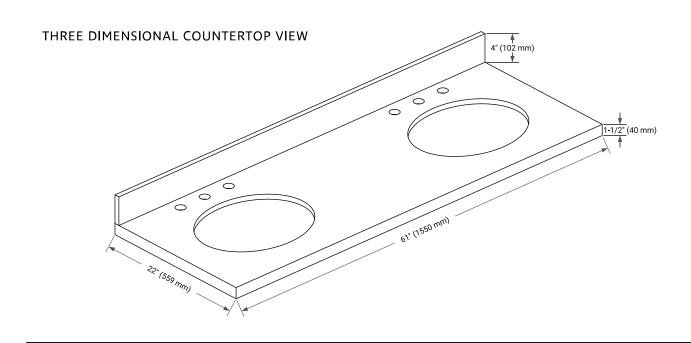

ame & plywood panels
- · Dovetail drawers and joints
- · Soft closing doors & drawers

### **HARDWARE FINISHES\***



Hardware comes preinstalled with the illustrated option. Other finishes are available on our online store if you prefer a different one.

# **AVAILABLE COLORS**



### **FRONT VIEW**



### SIDE VIEW



### **PLAN VIEW**







## **OVERALL DIMENSIONS**

61" W x 22" D x 1.5" H

## **COUNTERTOP OPTIONS**





Carrara Marble

White Quartz

# **FEATURES**

- Solid countertop with mitered edges & seams
- Undermount white oval sink
- Pre-drilled for 8" widespread faucet

# **INCLUDED**

- Countertop
- Matching Backsplash
- Oval Sinks

## COUNTERTOP PLAN VIEW

# 61" (1550 mm) 2-1/2" (63.5 mm) 1-3/8" (35 mm) 16-1/4" (413 mm) 13" (330 mm) 12-3/4" (322 mm)

## **EDGE SIDE VIEW**