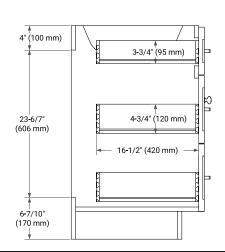

## **BASE CABINET DIMENSIONS**

60" W x 21.5" D x 34.5" H



## **FEATURES**

- Solid wood frame & plywood panels
- · Dovetail drawers and joints
- · Soft closing doors & drawers

### **HARDWARE FINISHES\***



Hardware comes preinstalled with the illustrated option. Other finishes are available on our online store if you prefer a different one.

# **AVAILABLE COLORS**



### **FRONT VIEW**



### SIDE VIEW



### **PLAN VIEW**







## **OVERALL DIMENSIONS**

61" W x 22" D x 1.5" H

## **COUNTERTOP OPTIONS**





Carrara Marble

White Quartz

# **FEATURES**

- Solid countertop with mitered edges & seams
- Undermount white oval sink
- Pre-drilled for 8" widespread faucet

# **INCLUDED**

- Countertop
- Matching Backsplash
- Oval Sinks

## COUNTERTOP PLAN VIEW

# 61" (1550 mm) 2-1/2" (63.5 mm) 1-3/8" (35 mm) 16-1/4" (413 mm) 13" (330 mm) 12-3/4" (322 mm)

## **EDGE SIDE VIEW**