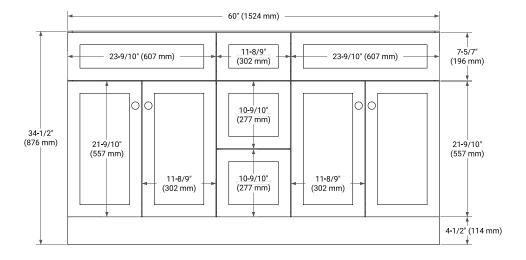

## **BASE CABINET DIMENSIONS**

60" W x 21.5" D x 34.5" H

### **FRONT VIEW**

### SIDE VIEW

### **PLAN VIEW**