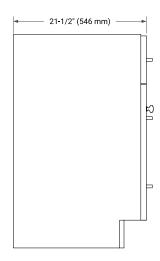

## **BASE CABINET DIMENSIONS**

60" W x 21.5" D x 34.5" H



## **FEATURES**

- Solid wood frame & plywood panels
- · Dovetail drawers and joints
- · Soft closing doors & drawers

### **HARDWARE FINISHES\***



Hardware comes preinstalled with the illustrated option. Other finishes are available on our online store if you prefer a different one.

# **AVAILABLE COLORS**



### **FRONT VIEW**



### SIDE VIEW



### **PLAN VIEW**







## **OVERALL DIMENSIONS**

61" W x 22" D x 1.5" H

## **COUNTERTOP OPTIONS**





Carrara Marble

White Quartz

# **FEATURES**

- Solid countertop with mitered edges & seams
- Undermount white oval sink
- Pre-drilled for 8" widespread faucet

# **INCLUDED**

- Countertop
- Matching Backsplash
- Oval Sinks

## COUNTERTOP PLAN VIEW

# 61" (1550 mm) 2-1/2" (63.5 mm) 1-3/8" (35 mm) 16-1/4" (413 mm) 13" (330 mm) 12-3/4" (322 mm)

## **EDGE SIDE VIEW**