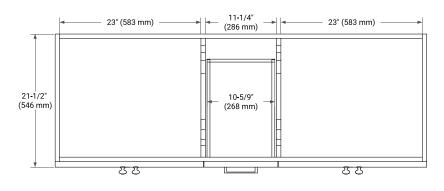

## **BASE CABINET DIMENSIONS**

60" W x 21.5" D x 34.5" H



## **FEATURES**

- Solid wood frame & plywood panels
- · Dovetail drawers and joints
- · Soft closing doors & drawers

### **HARDWARE FINISHES\***



Hardware comes preinstalled with the illustrated option. Other finishes are available on our online store if you prefer a different one.

# **AVAILABLE COLORS**



### **FRONT VIEW**



### SIDE VIEW



### **PLAN VIEW**







## **OVERALL DIMENSIONS**

61" W x 22" D x 1.5" H

## **COUNTERTOP OPTIONS**





Carrara Marble

White Quartz

# **FEATURES**

- Solid countertop with mitered edges & seams
- Undermount white oval sink
- Pre-drilled for 8" widespread faucet

# **INCLUDED**

- Countertop
- Matching Backsplash
- Oval Sinks

## COUNTERTOP PLAN VIEW

# 61" (1550 mm) 2-1/2" (63.5 mm) 1-3/8" (35 mm) 16-1/4" (413 mm) 13" (330 mm) 12-3/4" (322 mm)

## **EDGE SIDE VIEW**