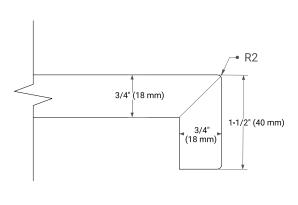

frame & plywood panels
- · Dovetail drawers and joints
- · Soft closing doors & drawers

### **HARDWARE FINISHES\***



Hardware comes preinstalled with the illustrated option. Other finishes are available on our online store if you prefer a different one.

# **AVAILABLE COLORS**



### **FRONT VIEW**



### SIDE VIEW



### **PLAN VIEW**







## **OVERALL DIMENSIONS**

61" W x 22" D x 1.5" H

## **COUNTERTOP OPTIONS**





Carrara Marble

White Quartz

# **FEATURES**

- Solid countertop with mitered edges & seams
- Undermount white oval sink
- Pre-drilled for 8" widespread faucet

# **INCLUDED**

- Countertop
- Matching Backsplash
- Oval Sinks

## COUNTERTOP PLAN VIEW

# 61" (1550 mm) 2-1/2" (63.5 mm) 1-3/8" (35 mm) 16-1/4" (413 mm) 13" (330 mm) 12-3/4" (322 mm)

## **EDGE SIDE VIEW**