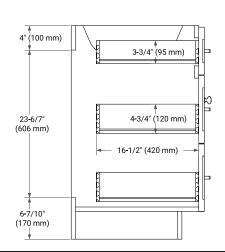

## **BASE CABINET DIMENSIONS**

60" W x 21.5" D x 34.5" H



## **FEATURES**

- Solid wood frame & plywood panels
- · Dovetail drawers and joints
- · Soft closing doors & drawers

#### **HARDWARE FINISHES\***



Hardware comes preinstalled with the illustrated option. Other finishes are available on our online store if you prefer a different one.

# **AVAILABLE COLORS**



#### **FRONT VIEW**



#### SIDE VIEW



#### **PLAN VIEW**







## **OVERALL DIMENSIONS**

61" W x 22" D x 1.5" H

## **COUNTERTOP OPTIONS**





Carrara Marble

White Quartz

## **FEATURES**

- Solid countertop with mitered edges & seams
- Undermount white rectangular sink
- Pre-drilled for 8" widespread faucet

## **INCLUDED**

- Countertop
- Matching Backsplash
- Rectangle Sinks

## COUNTERTOP PLAN VIEW

# **EDGE SIDE VIEW**