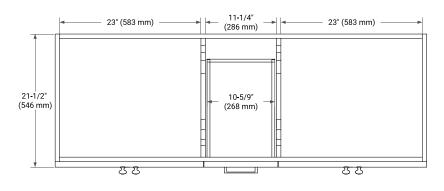

## **BASE CABINET DIMENSIONS**

60" W x 21.5" D x 34.5" H



## **FEATURES**

- Solid wood frame & plywood panels
- · Dovetail drawers and joints
- · Soft closing doors & drawers

#### **HARDWARE FINISHES\***



Hardware comes preinstalled with the illustrated option. Other finishes are available on our online store if you prefer a different one.

# **AVAILABLE COLORS**



#### **FRONT VIEW**



#### SIDE VIEW



#### **PLAN VIEW**







## **OVERALL DIMENSIONS**

61" W x 22" D x 1.5" H

## **COUNTERTOP OPTIONS**





Carrara Marble

White Quartz

## **FEATURES**

- Solid countertop with mitered edges & seams
- Undermount white rectangular sink
- Pre-drilled for 8" widespread faucet

## **INCLUDED**

- Countertop
- Matching Backsplash
- Rectangle Sinks

## COUNTERTOP PLAN VIEW

# **EDGE SIDE VIEW**