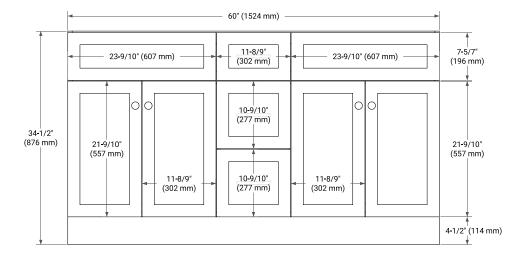

## **BASE CABINET DIMENSIONS**

60" W x 21.5" D x 34.5" H

#### **FRONT VIEW**

#### **PLAN VIEW**