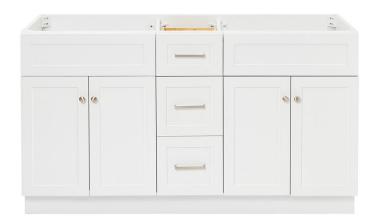

## **BASE CABINET DIMENSIONS**

60" W x 21.5" D x 34.5" H

## **FEATURES**

- Solid wood frame & plywood panels
- · Dovetail drawers and joints
- · Soft closing doors & drawers