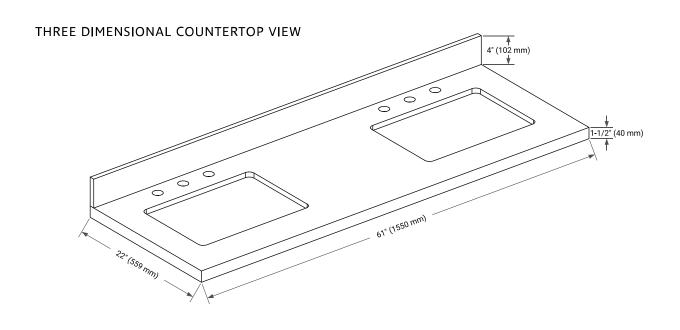

NET DIMENSIONS**

60" W x 21.5" D x 34.5" H



## **FEATURES**

- Solid wood frame & plywood panels
- · Dovetail drawers and joints
- · Soft closing doors & drawers

#### **HARDWARE FINISHES\***



Hardware comes preinstalled with the illustrated option. Other finishes are available on our online store if you prefer a different one.

# **AVAILABLE COLORS**



#### **FRONT VIEW**



#### SIDE VIEW



#### **PLAN VIEW**







## **OVERALL DIMENSIONS**

61" W x 22" D x 1.5" H

## **COUNTERTOP OPTIONS**





Carrara Marble

White Quartz

## **FEATURES**

- Solid countertop with mitered edges & seams
- Undermount white rectangular sink
- Pre-drilled for 8" widespread faucet

## **INCLUDED**

- Countertop
- Matching Backsplash
- Rectangle Sinks

## COUNTERTOP PLAN VIEW

# **EDGE SIDE VIEW**