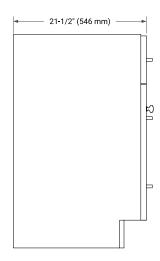

## **BASE CABINET DIMENSIONS**

60" W x 21.5" D x 34.5" H



## **FEATURES**

- Solid wood frame & plywood panels
- · Dovetail drawers and joints
- · Soft closing doors & drawers

#### **HARDWARE FINISHES\***



Hardware comes preinstalled with the illustrated option. Other finishes are available on our online store if you prefer a different one.

# **AVAILABLE COLORS**



#### **FRONT VIEW**



#### SIDE VIEW



#### **PLAN VIEW**







## **OVERALL DIMENSIONS**

61" W x 22" D x 1.5" H

## **COUNTERTOP OPTIONS**





Carrara Marble

White Quartz

## **FEATURES**

- Solid countertop with mitered edges & seams
- Undermount white rectangular sink
- Pre-drilled for 8" widespread faucet

## **INCLUDED**

- Countertop
- Matching Backsplash
- Rectangle Sinks

## COUNTERTOP PLAN VIEW

# **EDGE SIDE VIEW**