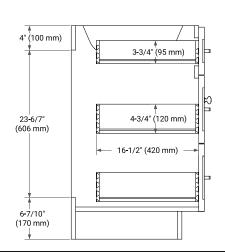

### **BASE CABINET DIMENSIONS**

60" W x 21.5" D x 34.5" H



### **FEATURES**

- Solid wood frame & plywood panels
- · Dovetail drawers and joints
- · Soft closing doors & drawers

#### **HARDWARE FINISHES\***



Hardware comes preinstalled with the illustrated option. Other finishes are available on our online store if you prefer a different one.

## **AVAILABLE COLORS**



#### **FRONT VIEW**



#### SIDE VIEW



#### **PLAN VIEW**







## **OVERALL DIMENSIONS**

61" W x 22" D x 0.75" H

## **COUNTERTOP OPTIONS**



Carrara Marble

## **FEATURES**

- Solid countertop with mitered edges & seams
- Undermount white oval sink
- Pre-drilled for 8" widespread faucet

## **INCLUDED**

- Countertop
- Matching Backsplash
- Oval Sinks

## COUNTERTOP PLAN VIEW



### **EDGE SIDE VIEW**



# THREE DIMENSIONAL COUNTERTOP VIEW