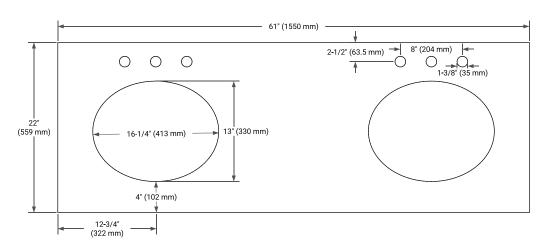

### **BASE CABINET DIMENSIONS**

60" W x 21.5" D x 34.5" H



### **FEATURES**

- Solid wood frame & plywood panels
- · Dovetail drawers and joints
- · Soft closing doors & drawers

#### **HARDWARE FINISHES\***



Hardware comes preinstalled with the illustrated option. Other finishes are available on our online store if you prefer a different one.

## **AVAILABLE COLORS**



#### **FRONT VIEW**



#### SIDE VIEW



#### **PLAN VIEW**







## **OVERALL DIMENSIONS**

61" W x 22" D x 0.75" H

## **COUNTERTOP OPTIONS**



Carrara Marble

## **FEATURES**

- Solid countertop with mitered edges & seams
- Undermount white oval sink
- Pre-drilled for 8" widespread faucet

## **INCLUDED**

- Countertop
- Matching Backsplash
- Oval Sinks

## COUNTERTOP PLAN VIEW



### **EDGE SIDE VIEW**



# THREE DIMENSIONAL COUNTERTOP VIEW