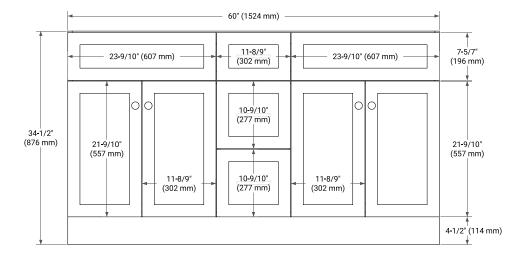

### **BASE CABINET DIMENSIONS**

60" W x 21.5" D x 34.5" H

#### **FRONT VIEW**

#### **PLAN VIEW**