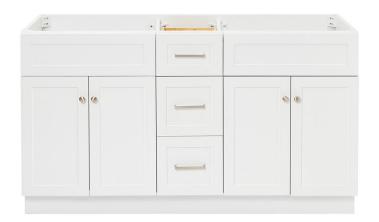

### **BASE CABINET DIMENSIONS**

60" W x 21.5" D x 34.5" H

### **FEATURES**

- Solid wood frame & plywood panels
- · Dovetail drawers and joints
- · Soft closing doors & drawers