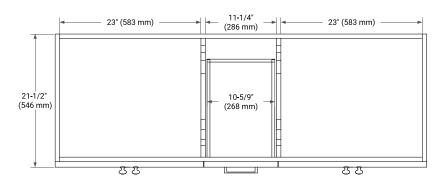

### **BASE CABINET DIMENSIONS**

60" W x 21.5" D x 34.5" H



### **FEATURES**

- Solid wood frame & plywood panels
- · Dovetail drawers and joints
- · Soft closing doors & drawers

#### **HARDWARE FINISHES\***



Hardware comes preinstalled with the illustrated option. Other finishes are available on our online store if you prefer a different one.

## **AVAILABLE COLORS**



#### **FRONT VIEW**



#### SIDE VIEW



#### **PLAN VIEW**







## **OVERALL DIMENSIONS**

61" W x 22" D x 0.75" H

## **COUNTERTOP OPTIONS**



Carrara Marble

## **FEATURES**

- Solid countertop with mitered edges & seams
- Undermount white oval sink
- Pre-drilled for 8" widespread faucet

## **INCLUDED**

- Countertop
- Matching Backsplash
- Oval Sinks

## COUNTERTOP PLAN VIEW



### **EDGE SIDE VIEW**



# THREE DIMENSIONAL COUNTERTOP VIEW