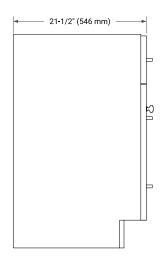

### **BASE CABINET DIMENSIONS**

60" W x 21.5" D x 34.5" H



### **FEATURES**

- Solid wood frame & plywood panels
- · Dovetail drawers and joints
- · Soft closing doors & drawers

#### **HARDWARE FINISHES\***



Hardware comes preinstalled with the illustrated option. Other finishes are available on our online store if you prefer a different one.

## **AVAILABLE COLORS**



#### **FRONT VIEW**



#### SIDE VIEW



#### **PLAN VIEW**







## **OVERALL DIMENSIONS**

61" W x 22" D x 0.75" H

## **COUNTERTOP OPTIONS**



Carrara Marble

## **FEATURES**

- Solid countertop with mitered edges & seams
- Undermount white oval sink
- Pre-drilled for 8" widespread faucet

## **INCLUDED**

- Countertop
- Matching Backsplash
- Oval Sinks

## COUNTERTOP PLAN VIEW



### **EDGE SIDE VIEW**



# THREE DIMENSIONAL COUNTERTOP VIEW