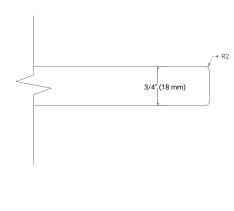

### **BASE CABINET DIMENSIONS**

60" W x 21.5" D x 34.5" H



### **FEATURES**

- Solid wood frame & plywood panels
- · Dovetail drawers and joints
- · Soft closing doors & drawers

#### **HARDWARE FINISHES\***



Hardware comes preinstalled with the illustrated option. Other finishes are available on our online store if you prefer a different one.

## **AVAILABLE COLORS**



#### **FRONT VIEW**



#### SIDE VIEW



#### **PLAN VIEW**







## **OVERALL DIMENSIONS**

61" W x 22" D x 0.75" H

## **COUNTERTOP OPTIONS**



Carrara Marble

## **FEATURES**

- Solid countertop with mitered edges & seams
- Undermount white oval sink
- Pre-drilled for 8" widespread faucet

## **INCLUDED**

- Countertop
- Matching Backsplash
- Oval Sinks

## COUNTERTOP PLAN VIEW



### **EDGE SIDE VIEW**



# THREE DIMENSIONAL COUNTERTOP VIEW