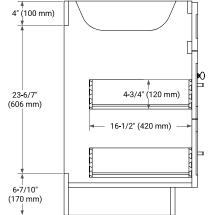

# ARIEL

# BASE CABINET DIMENSIONS

42" W x 21.5" D x 34.5" H



#### **FEATURES**

- Solid wood frame & plywood panels
- Dovetail drawers and joints
- Soft closing doors & drawers

# HARDWARE FINISHES\*



Hardware comes preinstalled with the illustrated option. Other finishes are available on our online store if you prefer a different one.

# AVAILABLE COLORS



#### FRONT VIEW



#### PLAN VIEW



#### SIDE VIEW





#### **OVERALL DIMENSIONS**

43" W x 22" D x 1.5" H

# COUNTERTOP OPTIONS



Carrara Marble

White Quartz

#### COUNTERTOP PLAN VIEW

#### FEATURES

- Solid countertop with mitered edges & seams
- Undermount white rectangular sink
- Pre-drilled for 8" widespread faucet

EDGE SIDE VIEW

#### INCLUDED

- Countertop
- Matching Backsplash
- Rectangle Sink





#### www.arielbath.com