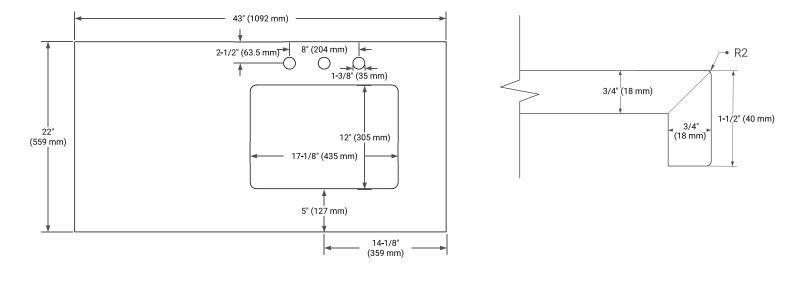

#### **OVERALL DIMENSIONS**

43" W x 22" D x 1.5" H

#### COUNTERTOP PLAN VIEW

#### FEATURES

- Solid countertop with mitered edges & seams
- Undermount white rectangular sink
- Pre-drilled for 8" widespread faucet

EDGE SIDE VIEW