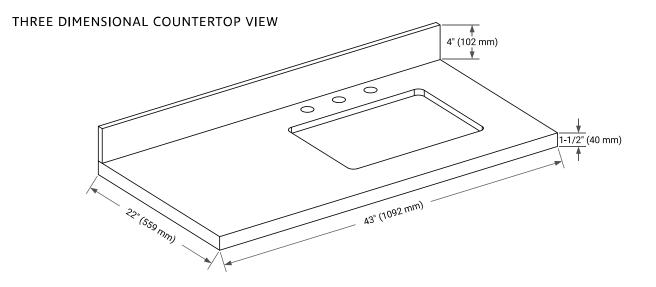

# ARIEL

# BASE CABINET DIMENSIONS

42" W x 21.5" D x 34.5" H



#### **FEATURES**

- Solid wood frame & plywood panels
- Dovetail drawers and joints
- Soft closing doors & drawers

# HARDWARE FINISHES\*



Hardware comes preinstalled with the illustrated option. Other finishes are available on our online store if you prefer a different one.

# AVAILABLE COLORS



#### FRONT VIEW



#### PLAN VIEW



#### SIDE VIEW





#### **OVERALL DIMENSIONS**

43" W x 22" D x 1.5" H

# COUNTERTOP OPTIONS



Carrara Marble

White Quartz

#### COUNTERTOP PLAN VIEW

#### FEATURES

- Solid countertop with mitered edges & seams
- Undermount white rectangular sink
- Pre-drilled for 8" widespread faucet

EDGE SIDE VIEW

#### INCLUDED

- Countertop
- Matching Backsplash
- Rectangle Sink





#### www.arielbath.com