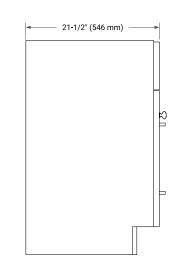

# ARIEL

# BASE CABINET DIMENSIONS

42" W x 21.5" D x 34.5" H



#### **FEATURES**

- Solid wood frame & plywood panels
- Dovetail drawers and joints
- Soft closing doors & drawers

# HARDWARE FINISHES\*



Hardware comes preinstalled with the illustrated option. Other finishes are available on our online store if you prefer a different one.

# AVAILABLE COLORS



#### FRONT VIEW



#### PLAN VIEW



#### SIDE VIEW





#### **OVERALL DIMENSIONS**

43" W x 22" D x 1.5" H

# COUNTERTOP OPTIONS



Carrara Marble

White Quartz

#### COUNTERTOP PLAN VIEW

#### FEATURES

- Solid countertop with mitered edges & seams
- Undermount white rectangular sink
- Pre-drilled for 8" widespread faucet

EDGE SIDE VIEW

#### INCLUDED

- Countertop
- Matching Backsplash
- Rectangle Sink





#### www.arielbath.com