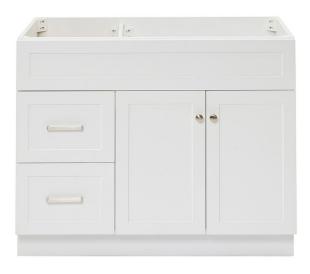

# ARIEL

#### **FEATURES**

- Solid wood frame & plywood panels
- Dovetail drawers and joints
- Soft closing doors & drawers

# HARDWARE FINISHES\*

Hardware comes preinstalled with the illustrated option. Other finishes are available on our online store if you prefer a different one.