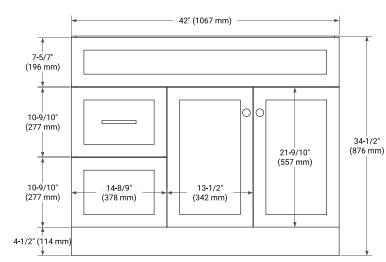

# BASE CABINET DIMENSIONS

42" W x 21.5" D x 34.5" H

#### FRONT VIEW

#### PLAN VIEW

#### SIDE VIEW