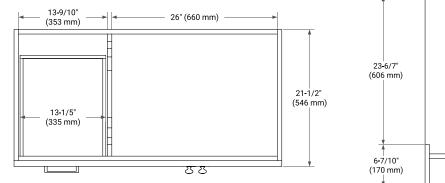

#### **OVERALL DIMENSIONS**

43" W x 22" D x 1.5" H

#### COUNTERTOP PLAN VIEW

#### FEATURES

- Solid countertop with mitered edges & seams
- Undermount white rectangular sink
- Pre-drilled for 8" widespread faucet

EDGE SIDE VIEW